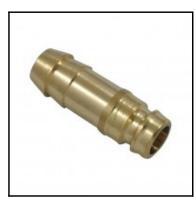

## Description

Plug straight-through, hose barb 13mm (1/2), nominal diameter 9, <15 bar, brass

The 10, 11 and 12 Rectus Moldtite coupling series were especially developed for connecting coolant lines and injection moulds. These stand out for their convenient, singlehanded operation and a reliable O-ring seal. Widely used in Europe.

## Details

| Series:                                   | 11                                                                                                                                                                                                                                                                                                                        |
|-------------------------------------------|---------------------------------------------------------------------------------------------------------------------------------------------------------------------------------------------------------------------------------------------------------------------------------------------------------------------------|
| Series long:                              | 11SF                                                                                                                                                                                                                                                                                                                      |
| Bore in mm:                               | 9                                                                                                                                                                                                                                                                                                                         |
| Bore area in mm²:                         | 63                                                                                                                                                                                                                                                                                                                        |
| Advantages:                               | Available in single shut-off, double shut-off or<br>straightthrough versions also available with SAFE-<br>LOCK™-technology. The straight-through couplingsare<br>equipped with nickel plated sleeves for quick and<br>accurate visual differentiation. The angular connections<br>prevent kinks from forming in the hose. |
| Working pressure:                         | PB = 15 bar maximum static working pressure with<br>safety factor 4 to 1.                                                                                                                                                                                                                                                 |
| Working temperature:                      | -15°C up to +200°C (FKM) depending on the medium                                                                                                                                                                                                                                                                          |
| Shut-Off:                                 | Plug Straight-Through                                                                                                                                                                                                                                                                                                     |
| Connection:                               | Hose barb 13mm LW(1/2")                                                                                                                                                                                                                                                                                                   |
| Connection description:                   | Hose barb 13mm LW(1/2")                                                                                                                                                                                                                                                                                                   |
| Connection type:                          | Hose barb                                                                                                                                                                                                                                                                                                                 |
| Material:                                 | Brass                                                                                                                                                                                                                                                                                                                     |
| Material description:                     | Brass CuZn39Pb3 2.0401 (except sleeve)                                                                                                                                                                                                                                                                                    |
| Surface:                                  | blank finish                                                                                                                                                                                                                                                                                                              |
| Weight in kg:                             | 0,0223                                                                                                                                                                                                                                                                                                                    |
| Self-venting coupling:                    | No                                                                                                                                                                                                                                                                                                                        |
| Safety locking system:                    | No                                                                                                                                                                                                                                                                                                                        |
| Single-hand operation:                    | Yes                                                                                                                                                                                                                                                                                                                       |
| Two-hand operation:                       | No                                                                                                                                                                                                                                                                                                                        |
| Ball locking:                             | No                                                                                                                                                                                                                                                                                                                        |
| Pin lock:                                 | No                                                                                                                                                                                                                                                                                                                        |
| Ultra-FLO-valve:                          | No                                                                                                                                                                                                                                                                                                                        |
| Vacuum suitable:                          | Yes                                                                                                                                                                                                                                                                                                                       |
| Water-resistant:                          | Yes                                                                                                                                                                                                                                                                                                                       |
| Flat-sealing:                             | No                                                                                                                                                                                                                                                                                                                        |
| Suitable breath / respiratory protection: | No                                                                                                                                                                                                                                                                                                                        |
| Pressure eliminator:                      | No                                                                                                                                                                                                                                                                                                                        |
| Hydraulics:                               | No                                                                                                                                                                                                                                                                                                                        |
| Pneumatics:                               | No                                                                                                                                                                                                                                                                                                                        |
| Standard product:                         | No                                                                                                                                                                                                                                                                                                                        |
| Mould coupling:                           | Yes                                                                                                                                                                                                                                                                                                                       |