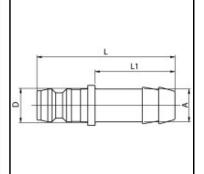

## Dimensions

| Connection A: | 13 mm |
|---------------|-------|
| D mm:         | 13,5  |
| L mm:         | 41    |
| L1 mm:        | 25    |