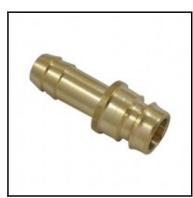

## Description

Plug straight-through, hose barb 9mm (3/8), nominal diameter 9, <15 bar, brass

The 10, 11 and 12 Rectus Moldtite coupling series were especially developed for connecting coolant lines and injection moulds. These stand out for their convenient, singlehanded operation and a reliable O-ring seal. Widely used in Europe.

## Details

| Series:                                   | 11                                                                                                                                                                                                                                                                                                                        |
|-------------------------------------------|---------------------------------------------------------------------------------------------------------------------------------------------------------------------------------------------------------------------------------------------------------------------------------------------------------------------------|
| Series long:                              | 11SF                                                                                                                                                                                                                                                                                                                      |
| Bore in mm:                               | 9                                                                                                                                                                                                                                                                                                                         |
| Bore area in mm²:                         | 63                                                                                                                                                                                                                                                                                                                        |
| Advantages:                               | Available in single shut-off, double shut-off or<br>straightthrough versions also available with SAFE-<br>LOCK™-technology. The straight-through couplingsare<br>equipped with nickel plated sleeves for quick and<br>accurate visual differentiation. The angular connections<br>prevent kinks from forming in the hose. |
| Working pressure:                         | PB = 15 bar maximum static working pressure with<br>safety factor 4 to 1.                                                                                                                                                                                                                                                 |
| Working temperature:                      | -15°C up to +200°C (FKM) depending on the medium                                                                                                                                                                                                                                                                          |
| Shut-Off:                                 | Plug Straight-Through                                                                                                                                                                                                                                                                                                     |
| Connection:                               | Hose barb 9mm LW(3/8")                                                                                                                                                                                                                                                                                                    |
| Connection description:                   | Hose barb 9mm LW(3/8")                                                                                                                                                                                                                                                                                                    |
| Connection type:                          | Hose barb                                                                                                                                                                                                                                                                                                                 |
| Material:                                 | Brass                                                                                                                                                                                                                                                                                                                     |
| Material description:                     | Brass CuZn39Pb3 2.0401 (except sleeve)                                                                                                                                                                                                                                                                                    |
| Surface:                                  | blank finish                                                                                                                                                                                                                                                                                                              |
| Weight in kg:                             | 0,07                                                                                                                                                                                                                                                                                                                      |
| Self-venting coupling:                    | No                                                                                                                                                                                                                                                                                                                        |
| Safety locking system:                    | No                                                                                                                                                                                                                                                                                                                        |
| Single-hand operation:                    | Yes                                                                                                                                                                                                                                                                                                                       |
| Two-hand operation:                       | No                                                                                                                                                                                                                                                                                                                        |
| Ball locking:                             | No                                                                                                                                                                                                                                                                                                                        |
| Pin lock:                                 | No                                                                                                                                                                                                                                                                                                                        |
| Ultra-FLO-valve:                          | No                                                                                                                                                                                                                                                                                                                        |
| Vacuum suitable:                          | Yes                                                                                                                                                                                                                                                                                                                       |
| Water-resistant:                          | Yes                                                                                                                                                                                                                                                                                                                       |
| Flat-sealing:                             | No                                                                                                                                                                                                                                                                                                                        |
| Suitable breath / respiratory protection: | No                                                                                                                                                                                                                                                                                                                        |
| Pressure eliminator:                      | No                                                                                                                                                                                                                                                                                                                        |
| Hydraulics:                               | No                                                                                                                                                                                                                                                                                                                        |
| Pneumatics:                               | No                                                                                                                                                                                                                                                                                                                        |
| Standard product:                         | No                                                                                                                                                                                                                                                                                                                        |
| Mould coupling:                           | Yes                                                                                                                                                                                                                                                                                                                       |