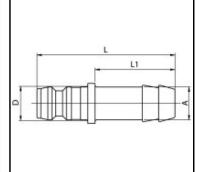

## Dimensions

| Connection A: | 9 mm |
|---------------|------|
| D mm:         | 13,5 |
| L mm:         | 41   |
| L1 mm:        | 25   |