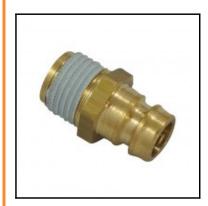

## Datasheet of 11SBAM16MVX Plug with male thread

## Description

Plug double shut-off, male thread M 16 x 1,5, nominal diameter 9, <15 bar, brass, seal FKM

The 10, 11 and 12 Rectus Moldtite coupling series were especially developed for connecting coolant lines and injection moulds. These stand out for their convenient, singlehanded operation and a reliable O-ring seal. Widely used in Europe.