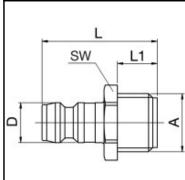

## Dimensions

| Connection A: | 16 x 1,5 |
|---------------|----------|
| D mm:         | 13,5     |
| L mm:         | 30       |
| L1 mm:        | 12       |
| SW mm:        | 17       |