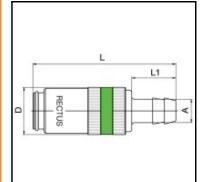

## Dimensions

| Connection A: | 9 mm |
|---------------|------|
| D mm:         | 18   |
| L mm:         | 60   |
| L1 mm:        | 22   |