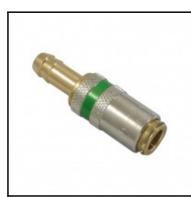

## Description

Quick coupling straight-through with SAFE-LOCK™, hose barb 9mm (3/8), nominal diameter 6, <15 bar, brass, seal FKM

RIE

The 10, 11 and 12 Rectus Moldtite coupling series were especially developed for connecting coolant lines and injection moulds. These stand out for their convenient, singlehanded operation and a reliable O-ring seal. Widely used in Europe.