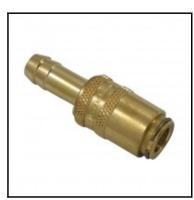

## Datasheet of 10KBTF09MVX Quick coupling with hose barb<sup>INDUS</sup>

## Description

Quick coupling double shut-off, hose barb 9mm (3/8), nominal diameter 6, <15 bar, brass, seal FKM

The 10, 11 and 12 Rectus Moldtite coupling series were especially developed for connecting coolant lines and injection moulds. These stand out for their convenient, singlehanded operation and a reliable O-ring seal. Widely used in Europe.