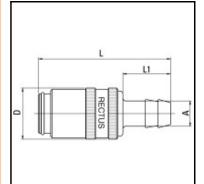

## Dimensions

| Connection A: | 9 mm |
|---------------|------|
| D mm:         | 18   |
| L mm:         | 52   |
| L1 mm:        | 22   |