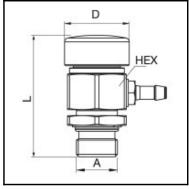

## **Dimensions**

| Connection A: | G 1/2" |
|---------------|--------|
| D mm:         | 33     |
| L mm:         | 62     |
| SW mm:        | 30     |