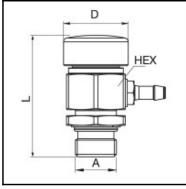

## **Dimensions**

| Connection A: | G 1/2" |
|---------------|--------|
| D mm:         | 33     |
| L mm:         | 62     |
| SW mm:        | 30     |