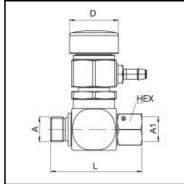

## Dimensions

| Connection A:  | G 1" |
|----------------|------|
| Connection A1: | G 1" |
| D mm:          | 33   |
| L mm:          | 77   |
| SW mm:         | 38   |