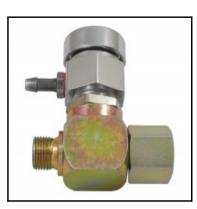

## Description

Pressure release valve female-/male thread G 1, max. 250 bar

Produced for hydraulic systems where in line quick connect couplings are used. The system pressure built up between the hydraulic unit and the coupling would not allow mechanical coupling.

## Details

| Series:                          | DEV                                                                                                                                                                                                                 |
|----------------------------------|---------------------------------------------------------------------------------------------------------------------------------------------------------------------------------------------------------------------|
| Series long:                     | DEV                                                                                                                                                                                                                 |
| Maximum working pressure in bar: | 250                                                                                                                                                                                                                 |
| Advantages:                      | The Pressure Relief Valve can be mounted directly in<br>the main inflow line so that all downstream pipe or hose<br>lines where quick connect couplings or plugs are<br>installed at the ends can be depressurised. |
| Working pressure:                | max. 250 bar                                                                                                                                                                                                        |
| Working temperature:             | up to max. +90°C depending on the medium.                                                                                                                                                                           |
| Connection type:                 | Female / Male thread                                                                                                                                                                                                |
| Material T-distributor:          | Steel, zinc-plated, passivated, sealed                                                                                                                                                                              |
| Weight in kg:                    | 0,72                                                                                                                                                                                                                |
| Hydraulics:                      | Yes                                                                                                                                                                                                                 |