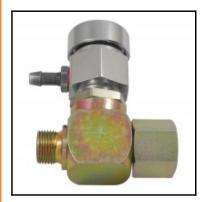

## Description

Pressure release valve female-/male thread G 3/4, max. 250 bar

Produced for hydraulic systems where in line quick connect couplings are used. The system pressure built up between the hydraulic unit and the coupling would not allow mechanical coupling.

## Dotaile

| Series:                          | DEV                                                                                                                                                                                                        |
|----------------------------------|------------------------------------------------------------------------------------------------------------------------------------------------------------------------------------------------------------|
| Series long:                     | DEV                                                                                                                                                                                                        |
| Maximum working pressure in bar: | 250                                                                                                                                                                                                        |
| Advantages:                      | The Pressure Relief Valve can be mounted directly in the main inflow line so that all downstream pipe or hose lines where quick connect couplings or plugs are installed at the ends can be depressurised. |
| Working pressure:                | max. 250 bar                                                                                                                                                                                               |
| Working temperature:             | up to max. +90°C depending on the medium.                                                                                                                                                                  |
| Connection type:                 | Female / Male thread                                                                                                                                                                                       |
| Material T-distributor:          | Steel, zinc-plated, passivated, sealed                                                                                                                                                                     |
| Weight in kg:                    | 0,57                                                                                                                                                                                                       |
| Hydraulics:                      | Yes                                                                                                                                                                                                        |