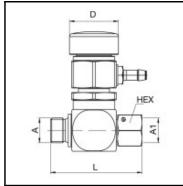

## **Dimensions**

| Connection A:  | G 3/4" |
|----------------|--------|
| Connection A1: | G 3/4" |
| D mm:          | 33     |
| L mm:          | 73     |
| SW mm:         | 32     |