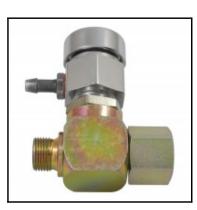

## Description

Pressure release valve female-/male thread G 3/8, max. 250 bar

Produced for hydraulic systems where in line quick connect couplings are used. The system pressure built up between the hydraulic unit and the coupling would not allow mechanical coupling.

## Details

| Series:                          | DEV                                                                                                                                                                                                                 |
|----------------------------------|---------------------------------------------------------------------------------------------------------------------------------------------------------------------------------------------------------------------|
| Series long:                     | DEV                                                                                                                                                                                                                 |
| Maximum working pressure in bar: | 250                                                                                                                                                                                                                 |
| Advantages:                      | The Pressure Relief Valve can be mounted directly in<br>the main inflow line so that all downstream pipe or hose<br>lines where quick connect couplings or plugs are<br>installed at the ends can be depressurised. |
| Working pressure:                | max. 250 bar                                                                                                                                                                                                        |
| Working temperature:             | up to max. +90°C depending on the medium.                                                                                                                                                                           |
| Connection type:                 | Female / Male thread                                                                                                                                                                                                |
| Material T-distributor:          | Steel, zinc-plated, passivated, sealed                                                                                                                                                                              |
| Weight in kg:                    | 0,463                                                                                                                                                                                                               |
| Hydraulics:                      | Yes                                                                                                                                                                                                                 |