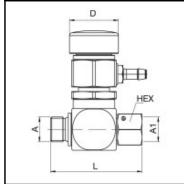

## Dimensions

| Connection A:  | G 3/8" |
|----------------|--------|
| Connection A1: | G 3/8" |
| D mm:          | 33     |
| L mm:          | 62     |
| SW mm:         | 21     |