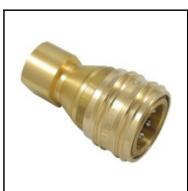

# Datasheet of 74KBIW21MPX Quick coupling with female thread D U S T

# Description

Quick coupling double shut-off, female thread G 1/2, nominal diameter 11, <150 bar, brass, seal NBR

Coupling series 74kb with plug profile compliant with ISO 7241-1 series B. Particularly suited to use with liquid medio. Coupling system with two-hand operation, i.e. both hands are required when coupling/uncoupling. The coupling series stands out for its high flow rates against a low pressure drop.