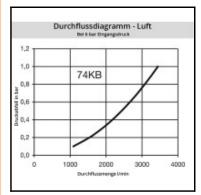

# Description

Quick coupling double shut-off, female thread G 1/2, nominal diameter 11, <150 bar, brass, seal NBR

Coupling series 74kb with plug profile compliant with ISO 7241-1 series B. Particularly suited to use with liquid medio. Coupling system with two-hand operation, i.e. both hands are required when coupling/uncoupling. The coupling series stands out for its high flow rates against a low pressure drop.