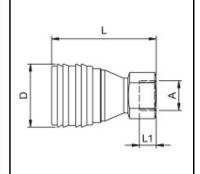

### Dimensions

| Connection A: | G 1/2 |
|---------------|-------|
| D mm:         | 44,5  |
| L mm:         | 76    |
| L1 mm:        | 16    |
| SW mm:        | 27    |