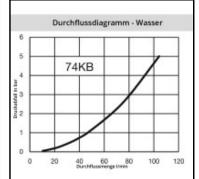

# Description

Quick coupling double shut-off, female thread G 1/2, nominal diameter 11, <150 bar, brass, seal NBR

Coupling series 74kb with plug profile compliant with ISO 7241-1 series B. Particularly suited to use with liquid medio. Coupling system with two-hand operation, i.e. both hands are required when coupling/uncoupling. The coupling series stands out for its high flow rates against a low pressure drop.