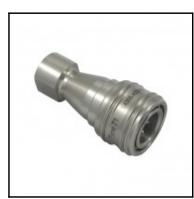

# Datasheet of 71KBIW10RVX Quick coupling with female thread D U S T

### Description

Quick coupling double shut-off, female thread G 1/8, nominal diameter 4,3, <250 bar, stainless steel AISI 303, seal FKM

RIE

Coupling series 71kb with plug profile compliant with ISO 7241-1 series B. Particularly suited to use with liquid medio. Coupling system with two-hand operation, i.e. both hands are required when coupling/uncoupling. The coupling series stands out for its high flow rates against a low pressure drop.