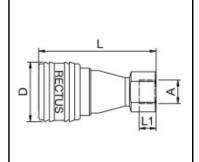

## Dimensions

| Connection A: | G 1/8 |
|---------------|-------|
| D mm:         | 25    |
| L mm:         | 48,5  |
| L1 mm:        | 7     |
| SW mm:        | 14    |