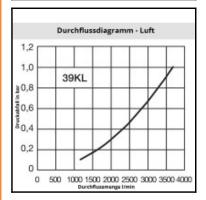

## **Details**

| Series (Series |                                           |                                                   |
|--------------------------------------------------------------------------------------------------------------------------------------------------------------------------------------------------------------------------------------------------------------------------------------------------------------------------------------------------------------------------------------------------------------------------------------------------------------------------------------------------------------------------------------------------------------------------------------------------------------------------------------------------------------------------------------------------------------------------------------------------------------------------------------------------------------------------------------------------------------------------------------------------------------------------------------------------------------------------------------------------------------------------------------------------------------------------------------------------------------------------------------------------------------------------------------------------------------------------------------------------------------------------------------------------------------------------------------------------------------------------------------------------------------------------------------------------------------------------------------------------------------------------------------------------------------------------------------------------------------------------------------------------------------------------------------------------------------------------------------------------------------------------------------------------------------------------------------------------------------------------------------------------------------------------------------------------------------------------------------------------------------------------------------------------------------------------------------------------------------------------------|-------------------------------------------|---------------------------------------------------|
| Bore in mm: Bore area in mm?: Bore area in mm?: Bore area in mm?:  300 Minimal, almost imperceptible leakage when uncoupling, No air locked into the system during the coupling process. Working pressure: PPE = 8 bar maximum static working pressure with safety factor 4 to 1.  -20°C up to +100°C (NBR) -40°C up to +120/150°C (EFM) 9°C up to +120/150°C (FFKM) 9°C up to +136°C up to +120/150°C (FFKM) 9°C up to +120/150°C up to +120/150°C up to +120/150°C up to +120/150°C up t | Series:                                   | 39                                                |
| Bore area in mm²:  Advantages:  Minimal, almost imperceptible leakage when uncoupling. No air locked into the system during the coupling process.  Working pressure:  PB = 8 bar maximum static working pressure with safety factor 4 to 1.  -20°C up to +100°C (NBR) -40°C up to +120/150°C (EPDM) -15°C up to +200°C (FKM) 0°C up to +316°C (FFKM) depending on the medium.  Shut-Off:  Quick coupling Dry-Break (double shut-off)  Connection:  Hose barb 19mm LW(3/4°)  Connection description:  Hose barb 19mm LW(3/4°)  Connection type:  Hose barb  Material:  Brass nickel plated  Material description:  Surface:  nickel plated  Material connection:  Brass nickel plated  Material valve body:  Material valve body:  Material seeve:  Brass nickel plated  Material seleve:  Brass nickel plated  Material spring snap ring:  Stainless steel AISI 301  Material spring snap ring:  Stainless steel AISI 420  Material spring snap ring:  Stainless steel AISI 420  Material seal:  Perbunan®  Weight in kg:  Description:  No  Single-hand operation:  No  Single-hand operation:  No  Ultra-FLO-valve:  No  Ultra-FLO-valve:  No  Ves  Fluthedian valve in the coupling in the  | Series long:                              |                                                   |
| Advantages:  Minimal, almost imperceptible leakage when uncoupling No air locked into the system during the coupling process.  Working pressure:  PB = 8 bar maximum static working pressure with safety factor 4 to 1.  20°C up to +100°C (NBR) -40°C up to +120/150°C (EPDM) -15°C up to +200°C (FKM) 0°C up to +316°C (FKM) depending on the medium.  Shut-Off: Quick coupling Dry-Break (double shut-off) Connection: Hose barb 19mm LW(3/4*) Connection type: Hose barb 19mm LW(3/4*) Connection type: Hose barb 19mm LW(3/4*) Material: Brass nickel plated Material description: Surface: Inickel plated Material description: Surface: Material connection: Brass CuZn39Pb3 2.0401 (except sleeve) Seal description: Surface: Inickel plated Material valve body: Brass nickel plated Material valve body: Brass nickel plated Material valve: Brass nickel plated Material sleeve: Brass nickel plated Material spring snap ring: Stainless steel AISI 301 Material spring snap ring: Stainless steel AISI 301 Material spring snap ring: Stainless steel AISI 420 Material seal: Perbunan® Weight in kg: O,6231 Self-venting coupling: No Safety locking system: No Single-hand operation: No Ball locking: Yes Two-hand operation: No Ultra-FLO-valve: No Ultra-FLO-valve: No Ultra-FLO-valve: No Ultra-FLO-valve: No Pressure eliminator: No Hydraulics: No Pressure eliminator: No Hydraulics: No Presumatics: Standard product: No                                                                                                                                                                                                                                                                                                                                                                                                                                                                                                                           | Bore in mm:                               | 19                                                |
| Advantages:  No air locked into the system during the coupling process.  Working pressure:  PB = 8 bar maximum static working pressure with safety factor 4 to 1.  -20°C up to +100°C (NBR) -40°C up to +120/150°C (EPDM) -15°C up to +200°C (FKM) 0°C up to +316°C (FFKM) depending on the medium.  Shut-Off:  Quick coupling Dry-Break (double shut-off)  Connection: Hose barb 19mm LW(3/4")  Connection description: Hose barb 19mm LW(3/4")  Connection type: Hose barb Material: Brass nickel plated  Material description: Surface: nickel plated  Material valve body: Brass nickel plated  Material valve: Brass nickel plated  Material seve: Brass nickel plated  Material spring snap ring: stainless steel AISI 301  Material spring snap ring: Stainless steel AISI 420  Material seal: Perbunan®  Weight in kg: 0,02231  Self-venting coupling: No  Safety locking system: No  Single-hand operation: No  Ball locking: Yes  Pin lock: No  Ultra-FLO-valve: Yes  Water-resistant: Yes  Sutable breath / respiratory protection: No  Pressure eliminator: No  Presumatics: No                                                                                                                                                                                                                                                                                                                                                                                                                                                                                                                                                                                                                                                                                                                                           | Bore area in mm <sup>2</sup> :            | 300                                               |
| working pressure:  factor 4 to 1.  -20°C up to +100°C (NBR) -40°C up to +120/150°C (EPDM) -15°C up to +200°C (FKM) 0°C up to +316°C (FKM) depending on the medium.  Shut-Off:  Quick coupling Dry-Break (double shut-off)  Connection:  Hose barb 19mm LW(3/4")  Connection description:  Hose barb 19mm LW(3/4")  Connection type:  Hose barb 19mm LW(3/4")  Material:  Brass nickel plated  Material description:  Surface:  nickel plated  Material connection:  Brass nickel plated  Material valve body:  Material valve body:  Brass nickel plated  Material valve:  Brass nickel plated  Material valve:  Brass nickel plated  Material sleeve:  Material sleeve:  Material sless pring snap ring:  Material balls/pins:  Stainless steel AISI 301  Material balls/pins:  Stainless steel AISI 420  Material seal:  Perbunan®  Weight in kg:  0,6231  Self-venting coupling:  No  Safety locking system:  No  Single-hand operation:  Yes  Pin lock:  Ultra-FLO-valve:  Vacuum suitable:  Yes  Pin lock:  Ultra-FLO-valve:  Yes  Suitable breath / respiratory protection:  No  Pressure eliminator:  No  Pressure eliminator:  No  Presumatics:  Yes  Standard product:                                                                                                                                                                                                                                                                                                                                                                                                                                                                                                                                                                                                                                                                                                                                                                                                                                                                                                                                                | Advantages:                               | No air locked into the system during the coupling |
| Working temperature: (EPDM) -15°C up to +200°C (FKM) 0°C up to +316°C (FKM) depending on the medium.  Shut-Off: Quick coupling Dry-Break (double shut-off)  Connection: Hose barb 19mm LW(3/4")  Connection description: Hose barb 19mm LW(3/4")  Connection description: Hose barb 19mm LW(3/4")  Connection type: Hose barb  Material: Brass nickel plated  Material description: Sirass CuZn39Pb3 2.0401 (except sleeve)  Seal description: Nitrite-butadiene rubber  Surface: nickel plated  Material connection: Brass nickel plated  Material valve body: Brass nickel plated  Material sleeve: Brass nickel plated  Material sleeve: Brass nickel plated  Material spring snap ring: stainless steel AISI 301  Material balls/pins: Material balls/pins: Stainless steel AISI 301  Material balls/pins: Stainless steel AISI 420  Material seal: Perbunan®  Weight in kg: 0,6231  Seff-venting coupling: No  Safety locking system: No  Single-hand operation: Yes  Two-hand operation: No  Ball locking: Yes  Pin lock: No  Ultra-FLO-valve: Vacuum suitable: Yes  Water-resistant: Yes  Flat-sealing: Yes  Suitable breath / respiratory protection: No  Pressure eliminator: No  Pressure eliminator: No  Presure eliminator: No  Pneumatics: Yes  Standard product: No                                                                                                                                                                                                                                                                                                                                                                                                                                                                                                                                                                                                                                                                                                                                                                                                                                              | Working pressure:                         | • • • • • • • • • • • • • • • • • • • •           |
| Connection: Hose barb 19mm LW(3/4") Connection description: Hose barb 19mm LW(3/4") Connection type: Hose barb Material: Brass nickel plated Material: Brass CuZn39Pb3 2.0401 (except sleeve) Seal description: Nitrite-butadiene rubber Surface: nickel plated Material connection: Brass nickel plated Material valve body: Brass nickel plated Material valve body: Brass nickel plated Material sleeve: Brass Material spring snap ring: stainless steel AISI 301 Material balls/pins: Stainless steel AISI 420 Material balls/pins: No Stainless steel AISI 420 Material balls/pins: No No Safety locking system: No Single-hand operation: Yes Two-hand operation: Yes Two-hand operation: No Ball locking: Yes Pin lock: No Vacuum suitable: Yes Water-resistant: Yes Flat-sealing: Yes Suitable breath / respiratory protection: No Pressure eliminator: No Pressure eliminator: No Presure eliminator: No Presure eliminator: No Pneumatics: Yes Standard product: No                                                                                                                                                                                                                                                                                                                                                                                                                                                                                                                                                                                                                                                                                                                                                                                                                                                                              | Working temperature:                      | (EPDM) -15°C up to +200°C (FKM) 0°C up to +316°C  |
| Connection description:  Connection type:  Hose barb 19mm LW(3/4")  Connection type:  Hose barb  Material:  Brass nickel plated  Material description:  Seal description:  Nitrite-butadiene rubber  Surface:  nickel plated  Material connection:  Brass nickel plated  Material valve body:  Brass nickel plated  Material sleeve:  Material spring snap ring:  Stainless steel AISI 301  Material seal:  Perbunan®  Weight in kg:  0,6231  Self-venting coupling:  No  Safety locking system:  No  Single-hand operation:  Yes  Two-hand operation:  No  Ball locking:  Yes  Pin lock:  No  Ultra-FLO-valve:  No  Vacuum suitable:  Yes  Water-resistant:  Yes  Suitable breath / respiratory protection:  Pressure eliminator:  No  Pressure eliminator:  No  Pressure eliminator:  No  Presure eliminator:  No  Presumatics:  Yes  Standard product:                                                                                                                                                                                                                                                                                                                                                                                                                                                                                                                                                                                                                                                                                                                                                                                  | Shut-Off:                                 | Quick coupling Dry-Break (double shut-off)        |
| Connection type:  Material:  Brass nickel plated  Material description:  Seal description:  Nitrite-butadiene rubber  Surface:  nickel plated  Material connection:  Brass nickel plated  Material connection:  Brass nickel plated  Material valve body:  Brass nickel plated  Material sleeve:  Brass nickel plated  Material spring snap ring:  Stainless steel AISI 301  Material balls/pins:  Material balls/pins:  Stainless steel AISI 420  Material seal:  Perbunan®  Weight in kg:  0.6231  Self-venting coupling:  No  Safety locking system:  No  Single-hand operation:  Yes  Two-hand operation:  No  Ball locking:  Yes  Pin lock:  No  Ultra-FLO-valve:  No  Vacuum suitable:  Yes  Water-resistant:  Yes  Flat-sealing:  Yes  Suitable breath / respiratory protection:  Pressure eliminator:  No  Pressure eliminator:  No  Pneumatics:  Yes  Standard product:                                                                                                                                                                                                                                                                                                                                                                                                                                                                                                                                                                                                                                                                                                                                                                                                                                                                                                                                                                                                                                            | Connection:                               | Hose barb 19mm LW(3/4")                           |
| Material:  Brass nickel plated  Material description:  Brass CuZn39Pb3 2.0401 (except sleeve)  Seal description:  Nitrite-butadiene rubber  Surface:  nickel plated  Material connection:  Brass nickel plated  Material valve body:  Material sleeve:  Brass nickel plated  Brass nickel plated | Connection description:                   | Hose barb 19mm LW(3/4")                           |
| Material description: Seal description: Nitrite-butadiene rubber Nitrite-butadiene rubber Surface: nickel plated Material connection: Brass nickel plated Material valve body: Brass nickel plated Material sleeve: Brass nickel plated Material sleeve: Brass nickel plated Material valve: Brass nickel plated Material valve: Brass nickel plated Material valve: Brass Material spring snap ring: Stainless steel AISI 301 Material balls/pins: Material balls/pins: Material seal: Perbunan® Weight in kg: 0,6231 Self-venting coupling: No Safety locking system: No Single-hand operation: Yes Two-hand operation: No Ball locking: Yes Pin lock: No Ultra-FLO-valve: Vacuum suitable: Yes Suitable breath / respiratory protection: No Pressure eliminator: No Presumatics: No Pneumatics: Yes Standard product: No                                                                                                                                                                                                                                                                                                                                                                                                                                                                                                                                                                                                                                                                                                                                                                                                                                                                                                                                                                                                                                                                                                                                                                                                                                                                                                    | Connection type:                          | Hose barb                                         |
| Seal description:  Surface:  Nitrite-butadiene rubber  Surface:  Nickel plated  Material connection:  Material valve body:  Material seve:  Material seve:  Material spring snap ring:  Material spring snap ring:  Material balls/pins:  Material balls/pins:  Material seal:  Perbunan®  Weight in kg:  0,6231  Seff-venting coupling:  No  Safety locking system:  No  Single-hand operation:  Two-hand operation:  No  Ball locking:  Pin lock:  No  Ultra-FLO-valve:  Vacuum suitable:  Yes  Water-resistant:  Flat-sealing:  Suitable breath / respiratory protection:  No  Pressure eliminator:  No  Pneumatics:  Yes  Standard product:  No  Pressure eliminator:  No  Presumatics:  Yes  Standard product:  No  Brass nickel plated  Brass  Brase  Brass  Brase | Material:                                 | Brass nickel plated                               |
| Surface:  Material connection:  Material valve body:  Material sleeve:  Material sleeve:  Brass nickel plated  Material sleeve:  Brass nickel plated  Material sleeve:  Brass nickel plated  Material valve:  Brass  Material spring snap ring:  Stainless steel AISI 301  Material balls/pins:  Material balls/pins:  Material seal:  Perbunan®  Weight in kg:  0,6231  Self-venting coupling:  No  Safety locking system:  No  Single-hand operation:  Two-hand operation:  No  Ball locking:  Yes  Two-hand operation:  No  Ultra-FLO-valve:  Vacuum suitable:  Water-resistant:  Yes  Water-resistant:  Yes  Suitable breath / respiratory protection:  No  Pressure eliminator:  No  Pneumatics:  Yes  Standard product:  No                                                                                                                                                                                                                                                                                                                                                                                                                                                                                                                                                                                                                                                                                                                                                                                                                                                                                                                                                                                                                                                                                                                                                                                                                                                                                                                                                                                              | Material description:                     | Brass CuZn39Pb3 2.0401 (except sleeve)            |
| Material connection:  Material valve body:  Material sleeve:  Material sleeve:  Material spring snap ring:  Material seal:  Material seal:  Weight in kg:  Safety locking system:  No Single-hand operation:  Moleking:  Moleking:  Waterial coking:  Yes  Two-hand operation:  Moleking:  With rand operation:  Wolking:  Weight in kg:  Safety locking:  Weight in kg:  No Single-hand operation:  No Single-hand operation:  No  Moleking:  Weight in kg:  Weight in kg:  Weight in kg:  No Safety locking system:  No Single-hand operation:  Yes  Two-hand operation:  No  Weight in kg:  Weight in kg:  No Safety locking system:  No Single-hand operation:  No Single-hand operation: | Seal description:                         | Nitrite-butadiene rubber                          |
| Material valve body:  Material sleeve:  Material sleeve:  Material spring snap ring:  Material spring snap ring:  Material balls/pins:  Material balls/pins:  Material seal:  Perbunan®  Weight in kg:  Safety locking system:  No  Single-hand operation:  Two-hand operation:  Pin lock:  Ultra-FLO-valve:  Vacuum suitable:  Vaes  Water-resistant:  Flat-sealing:  Suitable breath / respiratory protection:  No  Pressure eliminator:  No  Presumatics:  Yes  Standard product:  No  Pressure eliminator:  No  Presumatics:  No  Pressure eliminator:  No  No  No  Pressure eliminator:  No  No  No  Pressure eliminator:  No  No  Pressure eliminator:  No  No  No  No  Pressure eliminator:  No  No  No  No  No  No  No  No  No  N                                                                                                                                                                                                                                                            | Surface:                                  | nickel plated                                     |
| Material sleeve:  Material valve:  Material spring snap ring:  Material spring snap ring:  Material balls/pins:  Material balls/pins:  Material seal:  Perbunan®  Weight in kg:  O,6231  Self-venting coupling:  No  Safety locking system:  No  Single-hand operation:  Two-hand operation:  No  Ball locking:  Pin lock:  Ultra-FLO-valve:  Vacuum suitable:  Yes  Water-resistant:  Flat-sealing:  Suitable breath / respiratory protection:  No  Pressure eliminator:  No  Pneumatics:  Yes  Standard product:  No  Brass nickel plated  Brass  Brass  Brass nickel plated  Brass  Brass  Brass  Brass nickel plated  Brass  Stainless steel AISI 301  No  No  Perbunan®  No  No  No  No  No  Safety locking:  No  No  No  No  No  No  No  No  No  N                                                                                                                                                                                                                                                                                                                                                                                                                                                                                                                                                                                                                                                                                                                                                                                                                                                                                                                                                                                                                                                                                                                                                                                                                                                                                                                                                                       | Material connection:                      | Brass nickel plated                               |
| Material valve:  Material spring snap ring:  Material spring snap ring:  Material balls/pins:  Stainless steel AISI 301  Material seal:  Perbunan®  Weight in kg:  Self-venting coupling:  No  Safety locking system:  No  Single-hand operation:  Two-hand operation:  No  Ball locking:  Pin lock:  Ultra-FLO-valve:  Wacuum suitable:  Wes  Water-resistant:  Yes  Water-resistant:  Yes  Suitable breath / respiratory protection:  No  Pressure eliminator:  No  Pneumatics:  Yes  Standard product:  No                                                                                                                                                                                                                                                                                                                                                                                                                                                                                                                                                                                                                                                                                                                                                                                                                                                                                                                                                                                                                                                                                                                                                                                                                                                                                                                                                                                                                                                                                                                                                                                                                  | Material valve body:                      | Brass nickel plated                               |
| Material spring snap ring:  Material balls/pins:  Stainless steel AISI 301  Material seal:  Perbunan®  Weight in kg:  Self-venting coupling:  No  Safety locking system:  No  Single-hand operation:  Two-hand operation:  No  Ball locking:  Pin lock:  Ultra-FLO-valve:  Vacuum suitable:  Water-resistant:  Flat-sealing:  Suitable breath / respiratory protection:  No  Pressure eliminator:  No  No  No  No  Pneumatics:  Yes  Standard product:  No  No  Stainless steel AISI 301  No  Actions  Stainless steel AISI 301  No  Perbunan®  No  No  No  No  No  No  No  Safety locking:  No  No  No  No  No  No  No  No  No  N                                                                                                                                                                                                                                                                                                                                                                                                                                                                                                                                                                                                                                                                                                                                                                                                                                                                                                                                                                                                                                                                                                                                                                                                                                                                                                                                                                                                                                                                                             | Material sleeve:                          | Brass nickel plated                               |
| Material balls/pins:  Material seal:  Perbunan®  Weight in kg:  Self-venting coupling:  No  Safety locking system:  No  Single-hand operation:  Two-hand operation:  Pin lock:  Ultra-FLO-valve:  Vacuum suitable:  Water-resistant:  Flat-sealing:  Suitable breath / respiratory protection:  Hydraulics:  No  Stainless steel AISI 420  Perbunan®  No  No  No  Safety locking system:  No  No  No  Ves  Two-hand operation:  No  No  Ultra-FLO-valve:  Ves  Water-resistant:  Yes  Suitable breath / respiratory protection:  No  Pressure eliminator:  No  Phydraulics:  No  Pneumatics:  Yes  Standard product:  No                                                                                                                                                                                                                                                                                                                                                                                                                                                                                                                                                                                                                                                                                                                                                                                                                                                                                                                                                                                                                                                                                                                                                                                                                                                                                                                                                                                                                                                                                                       | Material valve:                           | Brass                                             |
| Material seal:  Weight in kg:  O,6231  Self-venting coupling:  No  Safety locking system:  No  Single-hand operation:  Two-hand operation:  No  Ball locking:  Pin lock:  Ultra-FLO-valve:  Vacuum suitable:  Yes  Water-resistant:  Flat-sealing:  Suitable breath / respiratory protection:  Hydraulics:  No  Pressure eliminator:  No  No  No  Pressure eliminator:  No  No  Pressure eliminator:  No  No  Pressure eliminator:  No  No  Pressure eliminator:  No  No  No  Pressure eliminator:  No  No  No  No  Pressure eliminator:  No  No  No  No  Pressure eliminator:  No  No  No  No  No  Pressure eliminator:  No  No  No  No  No  No  No  No  No  N                                                                                                                                                                                                                                                                                                                                                                                                          | Material spring snap ring:                | stainless steel AISI 301                          |
| Weight in kg:  Self-venting coupling:  No  Safety locking system:  No  Single-hand operation:  Two-hand operation:  Pin lock:  Ultra-FLO-valve:  Vacuum suitable:  Water-resistant:  Flat-sealing:  Suitable breath / respiratory protection:  Hydraulics:  No  No  No  No  No  No  No  No  No  N                                                                                                                                                                                                                                                                                                                                                                                                                                                                                                                                                                                                                                                                                                                                                                                                                                                                                                                                                                                                                                                                                                                                                                                                                                                                                                                                                                                                                                                                                                                                                                                                                                                                                                                                                                                                                              | Material balls/pins:                      | Stainless steel AISI 420                          |
| Self-venting coupling:  Safety locking system:  No  Single-hand operation:  Two-hand operation:  Pin lock:  Ves  Pin lock:  Vacuum suitable:  Ves  Water-resistant:  Flat-sealing:  Suitable breath / respiratory protection:  Pressure eliminator:  Hydraulics:  No  No  No  No  No  No  No  No  Pneumatics:  Yes  Standard product:  No                                                                                                                                                                                                                                                                                                                                                                                                                                                                                                                                                                                                                                                                                                                                                                                                                                                                                                                                                                                                                                                                                                                                                                                                                                                                                                                                                                                                                                                                                                                                                                                                                                                                                                                                                                                      | Material seal:                            | Perbunan®                                         |
| Safety locking system:  Single-hand operation:  Two-hand operation:  Pin lock:  Ves  Pin lock:  Vacuum suitable:  Ves  Water-resistant:  Flat-sealing:  Suitable breath / respiratory protection:  Pressure eliminator:  Hydraulics:  No  No  No  Presumatics:  Yes  Standard product:  No  No  No  No  No  No  No  No  No  N                                                                                                                                                                                                                                                                                                                                                                                                                                                                                                                                                                                                                                                                                                                                                                                                                                                                                                                                                                                                                                                                                                                                                                                                                                                                                                                                                                                                                                                                                                                                                                                                                                                                                                                                                                                                  | Weight in kg:                             | 0,6231                                            |
| Single-hand operation:         Yes           Two-hand operation:         No           Ball locking:         Yes           Pin lock:         No           Ultra-FLO-valve:         No           Vacuum suitable:         Yes           Water-resistant:         Yes           Flat-sealing:         Yes           Suitable breath / respiratory protection:         No           Pressure eliminator:         No           Hydraulics:         No           Pneumatics:         Yes           Standard product:         No                                                                                                                                                                                                                                                                                                                                                                                                                                                                                                                                                                                                                                                                                                                                                                                                                                                                                                                                                                                                                                                                                                                                                                                                                                                                                                                                                                                                                                                                                                                                                                                                      | Self-venting coupling:                    | No                                                |
| Two-hand operation:         No           Ball locking:         Yes           Pin lock:         No           Ultra-FLO-valve:         No           Vacuum suitable:         Yes           Water-resistant:         Yes           Flat-sealing:         Yes           Suitable breath / respiratory protection:         No           Pressure eliminator:         No           Hydraulics:         No           Pneumatics:         Yes           Standard product:         No                                                                                                                                                                                                                                                                                                                                                                                                                                                                                                                                                                                                                                                                                                                                                                                                                                                                                                                                                                                                                                                                                                                                                                                                                                                                                                                                                                                                                                                                                                                                                                                                                                                   | Safety locking system:                    | No                                                |
| Ball locking:         Yes           Pin lock:         No           Ultra-FLO-valve:         No           Vacuum suitable:         Yes           Water-resistant:         Yes           Flat-sealing:         Yes           Suitable breath / respiratory protection:         No           Pressure eliminator:         No           Hydraulics:         No           Pneumatics:         Yes           Standard product:         No                                                                                                                                                                                                                                                                                                                                                                                                                                                                                                                                                                                                                                                                                                                                                                                                                                                                                                                                                                                                                                                                                                                                                                                                                                                                                                                                                                                                                                                                                                                                                                                                                                                                                            | Single-hand operation:                    | Yes                                               |
| Pin lock:         No           Ultra-FLO-valve:         No           Vacuum suitable:         Yes           Water-resistant:         Yes           Flat-sealing:         Yes           Suitable breath / respiratory protection:         No           Pressure eliminator:         No           Hydraulics:         No           Pneumatics:         Yes           Standard product:         No                                                                                                                                                                                                                                                                                                                                                                                                                                                                                                                                                                                                                                                                                                                                                                                                                                                                                                                                                                                                                                                                                                                                                                                                                                                                                                                                                                                                                                                                                                                                                                                                                                                                                                                                | Two-hand operation:                       | No                                                |
| Ultra-FLO-valve:         No           Vacuum suitable:         Yes           Water-resistant:         Yes           Flat-sealing:         Yes           Suitable breath / respiratory protection:         No           Pressure eliminator:         No           Hydraulics:         No           Pneumatics:         Yes           Standard product:         No                                                                                                                                                                                                                                                                                                                                                                                                                                                                                                                                                                                                                                                                                                                                                                                                                                                                                                                                                                                                                                                                                                                                                                                                                                                                                                                                                                                                                                                                                                                                                                                                                                                                                                                                                               | Ball locking:                             | Yes                                               |
| Vacuum suitable:         Yes           Water-resistant:         Yes           Flat-sealing:         Yes           Suitable breath / respiratory protection:         No           Pressure eliminator:         No           Hydraulics:         No           Pneumatics:         Yes           Standard product:         No                                                                                                                                                                                                                                                                                                                                                                                                                                                                                                                                                                                                                                                                                                                                                                                                                                                                                                                                                                                                                                                                                                                                                                                                                                                                                                                                                                                                                                                                                                                                                                                                                                                                                                                                                                                                     | Pin lock:                                 | No                                                |
| Water-resistant:  Flat-sealing:  Suitable breath / respiratory protection:  Pressure eliminator:  Hydraulics:  No  Pneumatics:  Yes  Standard product:  No                                                                                                                                                                                                                                                                                                                                                                                                                                                                                                                                                                                                                                                                                                                                                                                                                                                                                                                                                                                                                                                                                                                                                                                                                                                                                                                                                                                                                                                                                                                                                                                                                                                                                                                                                                                                                                                                                                                                                                     | Ultra-FLO-valve:                          | No                                                |
| Flat-sealing:  Suitable breath / respiratory protection:  No  Pressure eliminator:  Hydraulics:  No  Pneumatics:  Yes  Standard product:  No                                                                                                                                                                                                                                                                                                                                                                                                                                                                                                                                                                                                                                                                                                                                                                                                                                                                                                                                                                                                                                                                                                                                                                                                                                                                                                                                                                                                                                                                                                                                                                                                                                                                                                                                                                                                                                                                                                                                                                                   | Vacuum suitable:                          | Yes                                               |
| Suitable breath / respiratory protection:  Pressure eliminator:  No  Hydraulics:  No  Pneumatics:  Yes  Standard product:  No                                                                                                                                                                                                                                                                                                                                                                                                                                                                                                                                                                                                                                                                                                                                                                                                                                                                                                                                                                                                                                                                                                                                                                                                                                                                                                                                                                                                                                                                                                                                                                                                                                                                                                                                                                                                                                                                                                                                                                                                  | Water-resistant:                          | Yes                                               |
| Pressure eliminator:  Hydraulics:  No  Pneumatics:  Yes  Standard product:  No                                                                                                                                                                                                                                                                                                                                                                                                                                                                                                                                                                                                                                                                                                                                                                                                                                                                                                                                                                                                                                                                                                                                                                                                                                                                                                                                                                                                                                                                                                                                                                                                                                                                                                                                                                                                                                                                                                                                                                                                                                                 | Flat-sealing:                             | Yes                                               |
| Pressure eliminator:  Hydraulics:  No  Pneumatics:  Yes  Standard product:  No                                                                                                                                                                                                                                                                                                                                                                                                                                                                                                                                                                                                                                                                                                                                                                                                                                                                                                                                                                                                                                                                                                                                                                                                                                                                                                                                                                                                                                                                                                                                                                                                                                                                                                                                                                                                                                                                                                                                                                                                                                                 | Suitable breath / respiratory protection: | No                                                |
| Pneumatics: Yes Standard product: No                                                                                                                                                                                                                                                                                                                                                                                                                                                                                                                                                                                                                                                                                                                                                                                                                                                                                                                                                                                                                                                                                                                                                                                                                                                                                                                                                                                                                                                                                                                                                                                                                                                                                                                                                                                                                                                                                                                                                                                                                                                                                           |                                           | No                                                |
| Standard product: No                                                                                                                                                                                                                                                                                                                                                                                                                                                                                                                                                                                                                                                                                                                                                                                                                                                                                                                                                                                                                                                                                                                                                                                                                                                                                                                                                                                                                                                                                                                                                                                                                                                                                                                                                                                                                                                                                                                                                                                                                                                                                                           | Hydraulics:                               | No                                                |
| ·                                                                                                                                                                                                                                                                                                                                                                                                                                                                                                                                                                                                                                                                                                                                                                                                                                                                                                                                                                                                                                                                                                                                                                                                                                                                                                                                                                                                                                                                                                                                                                                                                                                                                                                                                                                                                                                                                                                                                                                                                                                                                                                              | Pneumatics:                               | Yes                                               |
| Mould coupling: No                                                                                                                                                                                                                                                                                                                                                                                                                                                                                                                                                                                                                                                                                                                                                                                                                                                                                                                                                                                                                                                                                                                                                                                                                                                                                                                                                                                                                                                                                                                                                                                                                                                                                                                                                                                                                                                                                                                                                                                                                                                                                                             | Standard product:                         | No                                                |
|                                                                                                                                                                                                                                                                                                                                                                                                                                                                                                                                                                                                                                                                                                                                                                                                                                                                                                                                                                                                                                                                                                                                                                                                                                                                                                                                                                                                                                                                                                                                                                                                                                                                                                                                                                                                                                                                                                                                                                                                                                                                                                                                | Mould coupling:                           | No                                                |