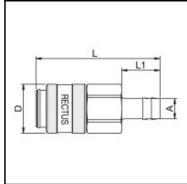

## **Dimensions**

| Connection A: | 19 mm |
|---------------|-------|
| D mm:         | 46    |
| L mm:         | 115   |
| L1 mm:        | 36    |
| SW mm:        | 41    |