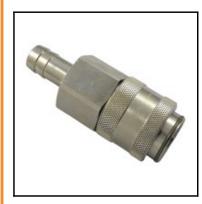

## Datasheet of 39KLTF19MPN Quick coupling with hose barb N D U S

## Description

Quick coupling dry-break double shut-off, hose barb 19mm (3/4), nominal diameter 19, <8 bar, brass nickel plated, seal NBR

Compact industrial coupling system in brass for use with numerous gaseous and liquid medio. UltraFlo valve for optimum flow and low pressure drop.