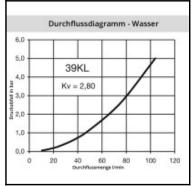

## **Details**

| Series (Series |                                           |                                                   |
|--------------------------------------------------------------------------------------------------------------------------------------------------------------------------------------------------------------------------------------------------------------------------------------------------------------------------------------------------------------------------------------------------------------------------------------------------------------------------------------------------------------------------------------------------------------------------------------------------------------------------------------------------------------------------------------------------------------------------------------------------------------------------------------------------------------------------------------------------------------------------------------------------------------------------------------------------------------------------------------------------------------------------------------------------------------------------------------------------------------------------------------------------------------------------------------------------------------------------------------------------------------------------------------------------------------------------------------------------------------------------------------------------------------------------------------------------------------------------------------------------------------------------------------------------------------------------------------------------------------------------------------------------------------------------------------------------------------------------------------------------------------------------------------------------------------------------------------------------------------------------------------------------------------------------------------------------------------------------------------------------------------------------------------------------------------------------------------------------------------------------------|-------------------------------------------|---------------------------------------------------|
| Bore in mm: Bore area in mm?: Bore area in mm?: Bore area in mm?:  300 Minimal, almost imperceptible leakage when uncoupling, No air locked into the system during the coupling process. Working pressure: PPE = 8 bar maximum static working pressure with safety factor 4 to 1.  -20°C up to +100°C (NBR) -40°C up to +120/150°C (EFM) 9°C up to +120/150°C (FFKM) 9°C up to +136°C up to +120/150°C (FFKM) 9°C up to +120/150°C up to +120/150°C up to +120/150°C up to +120/150°C up t | Series:                                   | 39                                                |
| Bore area in mm²:  Advantages:  Minimal, almost imperceptible leakage when uncoupling. No air locked into the system during the coupling process.  Working pressure:  PB = 8 bar maximum static working pressure with safety factor 4 to 1.  -20°C up to +100°C (NBR) -40°C up to +120/150°C (EPDM) -15°C up to +200°C (FKM) 0°C up to +316°C (FFKM) depending on the medium.  Shut-Off:  Quick coupling Dry-Break (double shut-off)  Connection:  Hose barb 19mm LW(3/4°)  Connection description:  Hose barb 19mm LW(3/4°)  Connection type:  Hose barb  Material:  Brass nickel plated  Material description:  Surface:  nickel plated  Material connection:  Brass nickel plated  Material valve body:  Material valve body:  Material seeve:  Brass nickel plated  Material seleve:  Brass nickel plated  Material spring snap ring:  Stainless steel AISI 301  Material spring snap ring:  Stainless steel AISI 420  Material spring snap ring:  Stainless steel AISI 420  Material seal:  Perbunan®  Weight in kg:  Description:  No  Single-hand operation:  No  Single-hand operation:  No  Ultra-FLO-valve:  No  Ultra-FLO-valve:  No  Ves  Fluthedian valve in the coupling in the  | Series long:                              |                                                   |
| Advantages:  Minimal, almost imperceptible leakage when uncoupling No air locked into the system during the coupling process.  Working pressure:  PB = 8 bar maximum static working pressure with safety factor 4 to 1.  20°C up to +100°C (NBR) -40°C up to +120/150°C (EPDM) -15°C up to +200°C (FKM) 0°C up to +316°C (FKM) depending on the medium.  Shut-Off: Quick coupling Dry-Break (double shut-off) Connection: Hose barb 19mm LW(3/4*) Connection type: Hose barb 19mm LW(3/4*) Connection type: Hose barb 19mm LW(3/4*) Material: Brass nickel plated Material description: Surface: Inickel plated Material description: Surface: Material connection: Brass CuZn39Pb3 2.0401 (except sleeve) Seal description: Surface: Inickel plated Material valve body: Brass nickel plated Material valve body: Brass nickel plated Material valve: Brass nickel plated Material sleeve: Brass nickel plated Material spring snap ring: Stainless steel AISI 301 Material spring snap ring: Stainless steel AISI 301 Material spring snap ring: Stainless steel AISI 420 Material seal: Perbunan® Weight in kg: O,6231 Self-venting coupling: No Safety locking system: No Single-hand operation: No Ball locking: Yes Two-hand operation: No Ultra-FLO-valve: No Ultra-FLO-valve: No Ultra-FLO-valve: No Ultra-FLO-valve: No Pressure eliminator: No Hydraulics: No Pressure eliminator: No Hydraulics: No Presumatics: Standard product: No                                                                                                                                                                                                                                                                                                                                                                                                                                                                                                                           | Bore in mm:                               | 19                                                |
| Advantages:  No air locked into the system during the coupling process.  Working pressure:  PB = 8 bar maximum static working pressure with safety factor 4 to 1.  -20°C up to +100°C (NBR) -40°C up to +120/150°C (EPDM) -15°C up to +200°C (FKM) 0°C up to +316°C (FFKM) depending on the medium.  Shut-Off:  Quick coupling Dry-Break (double shut-off)  Connection: Hose barb 19mm LW(3/4")  Connection description: Hose barb 19mm LW(3/4")  Connection type: Hose barb Material: Brass nickel plated  Material description: Surface: nickel plated  Material valve body: Brass nickel plated  Material valve: Brass nickel plated  Material seve: Brass nickel plated  Material spring snap ring: stainless steel AISI 301  Material spring snap ring: Stainless steel AISI 420  Material seal: Perbunan®  Weight in kg: 0,02231  Self-venting coupling: No  Safety locking system: No  Single-hand operation: No  Ball locking: Yes  Pin lock: No  Ultra-FLO-valve: Yes  Water-resistant: Yes  Sutable breath / respiratory protection: No  Pressure eliminator: No  Presumatics: No                                                                                                                                                                                                                                                                                                                                                                                                                                                                                                                                                                                                                                                                                                                                           | Bore area in mm <sup>2</sup> :            | 300                                               |
| working pressure:  factor 4 to 1.  -20°C up to +100°C (NBR) -40°C up to +120/150°C (EPDM) -15°C up to +200°C (FKM) 0°C up to +316°C (FKM) depending on the medium.  Shut-Off:  Quick coupling Dry-Break (double shut-off)  Connection:  Hose barb 19mm LW(3/4")  Connection description:  Hose barb 19mm LW(3/4")  Connection type:  Hose barb 19mm LW(3/4")  Material:  Brass nickel plated  Material description:  Surface:  nickel plated  Material connection:  Brass nickel plated  Material valve body:  Material valve body:  Brass nickel plated  Material valve:  Brass nickel plated  Material valve:  Brass nickel plated  Material sleeve:  Material sleeve:  Material sless pring snap ring:  Material balls/pins:  Stainless steel AISI 301  Material balls/pins:  Stainless steel AISI 420  Material seal:  Perbunan®  Weight in kg:  0,6231  Self-venting coupling:  No  Safety locking system:  No  Single-hand operation:  Yes  Pin lock:  Ultra-FLO-valve:  Vacuum suitable:  Yes  Pin lock:  Ultra-FLO-valve:  Yes  Suitable breath / respiratory protection:  No  Pressure eliminator:  No  Pressure eliminator:  No  Presumatics:  Yes  Standard product:                                                                                                                                                                                                                                                                                                                                                                                                                                                                                                                                                                                                                                                                                                                                                                                                                                                                                                                                                | Advantages:                               | No air locked into the system during the coupling |
| Working temperature: (EPDM) -15°C up to +200°C (FKM) 0°C up to +316°C (FKM) depending on the medium.  Shut-Off: Quick coupling Dry-Break (double shut-off)  Connection: Hose barb 19mm LW(3/4")  Connection description: Hose barb 19mm LW(3/4")  Connection description: Hose barb 19mm LW(3/4")  Connection type: Hose barb  Material: Brass nickel plated  Material description: Sirass CuZn39Pb3 2.0401 (except sleeve)  Seal description: Nitrite-butadiene rubber  Surface: nickel plated  Material connection: Brass nickel plated  Material valve body: Brass nickel plated  Material sleeve: Brass nickel plated  Material sleeve: Brass nickel plated  Material spring snap ring: stainless steel AISI 301  Material balls/pins: Material balls/pins: Stainless steel AISI 301  Material balls/pins: Stainless steel AISI 420  Material seal: Perbunan®  Weight in kg: 0,6231  Seff-venting coupling: No  Safety locking system: No  Single-hand operation: Yes  Two-hand operation: No  Ball locking: Yes  Pin lock: No  Ultra-FLO-valve: Vacuum suitable: Yes  Water-resistant: Yes  Flat-sealing: Yes  Suitable breath / respiratory protection: No  Pressure eliminator: No  Pressure eliminator: No  Presure eliminator: No  Pneumatics: Yes  Standard product: No                                                                                                                                                                                                                                                                                                                                                                                                                                                                                                                                                                                                                                                                                                                                                                                                                                              | Working pressure:                         | • • • • • • • • • • • • • • • • • • • •           |
| Connection: Hose barb 19mm LW(3/4") Connection description: Hose barb 19mm LW(3/4") Connection type: Hose barb Material: Brass nickel plated Material: Brass CuZn39Pb3 2.0401 (except sleeve) Seal description: Nitrite-butadiene rubber Surface: nickel plated Material connection: Brass nickel plated Material valve body: Brass nickel plated Material valve body: Brass nickel plated Material sleeve: Brass Material spring snap ring: stainless steel AISI 301 Material balls/pins: Stainless steel AISI 420 Material balls/pins: No Stainless steel AISI 420 Material balls/pins: No No Safety locking system: No Single-hand operation: Yes Two-hand operation: Yes Two-hand operation: No Ball locking: Yes Pin lock: No Vacuum suitable: Yes Water-resistant: Yes Flat-sealing: Yes Suitable breath / respiratory protection: No Pressure eliminator: No Pressure eliminator: No Presure eliminator: No Presure eliminator: No Pneumatics: Yes Standard product: No                                                                                                                                                                                                                                                                                                                                                                                                                                                                                                                                                                                                                                                                                                                                                                                                                                                                              | Working temperature:                      | (EPDM) -15°C up to +200°C (FKM) 0°C up to +316°C  |
| Connection description:  Connection type:  Hose barb 19mm LW(3/4")  Connection type:  Hose barb  Material:  Brass nickel plated  Material description:  Seal description:  Nitrite-butadiene rubber  Surface:  nickel plated  Material connection:  Brass nickel plated  Material valve body:  Brass nickel plated  Material sleeve:  Material spring snap ring:  Stainless steel AISI 301  Material seal:  Perbunan®  Weight in kg:  0,6231  Self-venting coupling:  No  Safety locking system:  No  Single-hand operation:  Yes  Two-hand operation:  No  Ball locking:  Yes  Pin lock:  No  Ultra-FLO-valve:  No  Vacuum suitable:  Yes  Water-resistant:  Yes  Suitable breath / respiratory protection:  Pressure eliminator:  No  Pressure eliminator:  No  Pressure eliminator:  No  Presure eliminator:  No  Presumatics:  Yes  Standard product:                                                                                                                                                                                                                                                                                                                                                                                                                                                                                                                                                                                                                                                                                                                                                                                  | Shut-Off:                                 | Quick coupling Dry-Break (double shut-off)        |
| Connection type:  Material:  Brass nickel plated  Material description:  Seal description:  Nitrite-butadiene rubber  Surface:  nickel plated  Material connection:  Brass nickel plated  Material connection:  Brass nickel plated  Material valve body:  Brass nickel plated  Material sleeve:  Brass nickel plated  Material spring snap ring:  Stainless steel AISI 301  Material balls/pins:  Material balls/pins:  Stainless steel AISI 420  Material seal:  Perbunan®  Weight in kg:  0.6231  Self-venting coupling:  No  Safety locking system:  No  Single-hand operation:  Yes  Two-hand operation:  No  Ball locking:  Yes  Pin lock:  No  Ultra-FLO-valve:  No  Vacuum suitable:  Yes  Water-resistant:  Yes  Flat-sealing:  Yes  Suitable breath / respiratory protection:  Pressure eliminator:  No  Pressure eliminator:  No  Pneumatics:  Yes  Standard product:                                                                                                                                                                                                                                                                                                                                                                                                                                                                                                                                                                                                                                                                                                                                                                                                                                                                                                                                                                                                                                            | Connection:                               | Hose barb 19mm LW(3/4")                           |
| Material:  Brass nickel plated  Material description:  Brass CuZn39Pb3 2.0401 (except sleeve)  Seal description:  Nitrite-butadiene rubber  Surface:  nickel plated  Material connection:  Brass nickel plated  Material valve body:  Material sleeve:  Brass nickel plated  Brass nickel plated | Connection description:                   | Hose barb 19mm LW(3/4")                           |
| Material description: Seal description: Nitrite-butadiene rubber Nitrite-butadiene rubber Surface: nickel plated Material connection: Brass nickel plated Material valve body: Brass nickel plated Material sleeve: Brass nickel plated Material sleeve: Brass nickel plated Material valve: Brass nickel plated Material valve: Brass nickel plated Material valve: Brass Material spring snap ring: Stainless steel AISI 301 Material balls/pins: Material balls/pins: Material seal: Perbunan® Weight in kg: 0,6231 Self-venting coupling: No Safety locking system: No Single-hand operation: Yes Two-hand operation: No Ball locking: Yes Pin lock: No Ultra-FLO-valve: Vacuum suitable: Yes Suitable breath / respiratory protection: No Pressure eliminator: No Presumatics: No Pneumatics: Yes Standard product: No                                                                                                                                                                                                                                                                                                                                                                                                                                                                                                                                                                                                                                                                                                                                                                                                                                                                                                                                                                                                                                                                                                                                                                                                                                                                                                    | Connection type:                          | Hose barb                                         |
| Seal description:  Surface:  Nitrite-butadiene rubber  Surface:  Nickel plated  Material connection:  Material valve body:  Material seve:  Material seve:  Material spring snap ring:  Material spring snap ring:  Material balls/pins:  Material balls/pins:  Material seal:  Perbunan®  Weight in kg:  0,6231  Seff-venting coupling:  No  Safety locking system:  No  Single-hand operation:  Two-hand operation:  No  Ball locking:  Pin lock:  No  Ultra-FLO-valve:  Vacuum suitable:  Yes  Water-resistant:  Flat-sealing:  Suitable breath / respiratory protection:  No  Pressure eliminator:  No  Pneumatics:  Yes  Standard product:  No  Pressure eliminator:  No  Presumatics:  Yes  Standard product:  No  Brass nickel plated  Brass  Brase  Brass  Brase | Material:                                 | Brass nickel plated                               |
| Surface:  Material connection:  Material valve body:  Material sleeve:  Material sleeve:  Brass nickel plated  Material sleeve:  Brass nickel plated  Material sleeve:  Brass nickel plated  Material valve:  Brass  Material spring snap ring:  Stainless steel AISI 301  Material balls/pins:  Material balls/pins:  Material seal:  Perbunan®  Weight in kg:  0,6231  Self-venting coupling:  No  Safety locking system:  No  Single-hand operation:  Two-hand operation:  No  Ball locking:  Yes  Two-hand operation:  No  Ultra-FLO-valve:  Vacuum suitable:  Water-resistant:  Yes  Water-resistant:  Yes  Suitable breath / respiratory protection:  No  Pressure eliminator:  No  Pneumatics:  Yes  Standard product:  No                                                                                                                                                                                                                                                                                                                                                                                                                                                                                                                                                                                                                                                                                                                                                                                                                                                                                                                                                                                                                                                                                                                                                                                                                                                                                                                                                                                              | Material description:                     | Brass CuZn39Pb3 2.0401 (except sleeve)            |
| Material connection:  Material valve body:  Material sleeve:  Material sleeve:  Material spring snap ring:  Material seal:  Material seal:  Weight in kg:  Safety locking system:  No Single-hand operation:  Moleking:  Moleking:  Waterial coking:  Yes  Two-hand operation:  Moleking:  With rand operation:  Wolking:  Weight in kg:  Safety locking:  Weight in kg:  No Single-hand operation:  No Single-hand operation:  No  Moleking:  Weight in kg:  Weight in kg:  Weight in kg:  No Safety locking system:  No Single-hand operation:  Yes  Two-hand operation:  No  Weight in kg:  Weight in kg:  No Safety locking system:  No Single-hand operation:  No Single-hand operation: | Seal description:                         | Nitrite-butadiene rubber                          |
| Material valve body:  Material sleeve:  Material sleeve:  Material spring snap ring:  Material spring snap ring:  Material balls/pins:  Material balls/pins:  Material seal:  Perbunan®  Weight in kg:  Safety locking system:  No  Single-hand operation:  Two-hand operation:  Pin lock:  Ultra-FLO-valve:  Vacuum suitable:  Vaes  Water-resistant:  Flat-sealing:  Suitable breath / respiratory protection:  No  Pressure eliminator:  No  Presumatics:  Yes  Standard product:  No  Pressure eliminator:  No  Presumatics:  No  Pressure eliminator:  No  No  No  Pressure eliminator:  No  No  No  Pressure eliminator:  No  No  Pressure eliminator:  No  No  No  No  Pressure eliminator:  No  No  No  No  No  No  No  No  No  N                                                                                                                                                                                                                                                            | Surface:                                  | nickel plated                                     |
| Material sleeve:  Material valve:  Material spring snap ring:  Material spring snap ring:  Material balls/pins:  Material balls/pins:  Material seal:  Perbunan®  Weight in kg:  O,6231  Self-venting coupling:  No  Safety locking system:  No  Single-hand operation:  Two-hand operation:  No  Ball locking:  Pin lock:  Ultra-FLO-valve:  Vacuum suitable:  Yes  Water-resistant:  Flat-sealing:  Suitable breath / respiratory protection:  No  Pressure eliminator:  No  Pneumatics:  Yes  Standard product:  No  Brass nickel plated  Brass  Brass  Brass nickel plated  Brass  Brass  Brass  Brass nickel plated  Brass  Stainless steel AISI 301  No  No  Perbunan®  No  No  No  No  No  Safety locking:  No  No  No  No  No  No  No  No  No  N                                                                                                                                                                                                                                                                                                                                                                                                                                                                                                                                                                                                                                                                                                                                                                                                                                                                                                                                                                                                                                                                                                                                                                                                                                                                                                                                                                       | Material connection:                      | Brass nickel plated                               |
| Material valve:  Material spring snap ring:  Material spring snap ring:  Material balls/pins:  Stainless steel AISI 301  Material seal:  Perbunan®  Weight in kg:  Self-venting coupling:  No  Safety locking system:  No  Single-hand operation:  Two-hand operation:  No  Ball locking:  Pin lock:  Ultra-FLO-valve:  Wacuum suitable:  Wes  Water-resistant:  Yes  Water-resistant:  Yes  Suitable breath / respiratory protection:  No  Pressure eliminator:  No  Pneumatics:  Yes  Standard product:  No                                                                                                                                                                                                                                                                                                                                                                                                                                                                                                                                                                                                                                                                                                                                                                                                                                                                                                                                                                                                                                                                                                                                                                                                                                                                                                                                                                                                                                                                                                                                                                                                                  | Material valve body:                      | Brass nickel plated                               |
| Material spring snap ring:  Material balls/pins:  Stainless steel AISI 301  Material seal:  Perbunan®  Weight in kg:  Self-venting coupling:  No  Safety locking system:  No  Single-hand operation:  Two-hand operation:  No  Ball locking:  Pin lock:  Ultra-FLO-valve:  Vacuum suitable:  Water-resistant:  Flat-sealing:  Suitable breath / respiratory protection:  No  Pressure eliminator:  No  No  No  No  Pneumatics:  Yes  Standard product:  No  No  Stainless steel AISI 301  No  Actions  Stainless steel AISI 301  No  Perbunan®  No  No  No  No  No  No  No  Safety locking:  No  No  No  No  No  No  No  No  No  N                                                                                                                                                                                                                                                                                                                                                                                                                                                                                                                                                                                                                                                                                                                                                                                                                                                                                                                                                                                                                                                                                                                                                                                                                                                                                                                                                                                                                                                                                             | Material sleeve:                          | Brass nickel plated                               |
| Material balls/pins:  Material seal:  Perbunan®  Weight in kg:  Self-venting coupling:  No  Safety locking system:  No  Single-hand operation:  Two-hand operation:  Pin lock:  Ultra-FLO-valve:  Vacuum suitable:  Water-resistant:  Flat-sealing:  Suitable breath / respiratory protection:  Hydraulics:  No  Stainless steel AISI 420  Perbunan®  No  No  No  Safety locking system:  No  No  No  Ves  Two-hand operation:  No  No  Ultra-FLO-valve:  Ves  Water-resistant:  Yes  Suitable breath / respiratory protection:  No  Pressure eliminator:  No  Phydraulics:  No  Pneumatics:  Yes  Standard product:  No                                                                                                                                                                                                                                                                                                                                                                                                                                                                                                                                                                                                                                                                                                                                                                                                                                                                                                                                                                                                                                                                                                                                                                                                                                                                                                                                                                                                                                                                                                       | Material valve:                           | Brass                                             |
| Material seal:  Weight in kg:  O,6231  Self-venting coupling:  No  Safety locking system:  No  Single-hand operation:  Two-hand operation:  No  Ball locking:  Pin lock:  Ultra-FLO-valve:  Vacuum suitable:  Yes  Water-resistant:  Flat-sealing:  Suitable breath / respiratory protection:  Hydraulics:  No  Pressure eliminator:  No  No  No  Pressure eliminator:  No  No  Pressure eliminator:  No  No  Pressure eliminator:  No  No  Pressure eliminator:  No  No  No  Pressure eliminator:  No  No  No  No  Pressure eliminator:  No  No  No  No  Pressure eliminator:  No  No  No  No  No  Pressure eliminator:  No  No  No  No  No  No  No  No  No  N                                                                                                                                                                                                                                                                                                                                                                                                          | Material spring snap ring:                | stainless steel AISI 301                          |
| Weight in kg:  Self-venting coupling:  No  Safety locking system:  No  Single-hand operation:  Two-hand operation:  Pin lock:  Ultra-FLO-valve:  Vacuum suitable:  Water-resistant:  Flat-sealing:  Suitable breath / respiratory protection:  Hydraulics:  No  No  No  No  No  No  No  No  No  N                                                                                                                                                                                                                                                                                                                                                                                                                                                                                                                                                                                                                                                                                                                                                                                                                                                                                                                                                                                                                                                                                                                                                                                                                                                                                                                                                                                                                                                                                                                                                                                                                                                                                                                                                                                                                              | Material balls/pins:                      | Stainless steel AISI 420                          |
| Self-venting coupling:  Safety locking system:  No  Single-hand operation:  Two-hand operation:  Pin lock:  Ves  Pin lock:  Vacuum suitable:  Ves  Water-resistant:  Flat-sealing:  Suitable breath / respiratory protection:  Pressure eliminator:  Hydraulics:  No  No  No  No  No  No  No  No  Pneumatics:  Yes  Standard product:  No                                                                                                                                                                                                                                                                                                                                                                                                                                                                                                                                                                                                                                                                                                                                                                                                                                                                                                                                                                                                                                                                                                                                                                                                                                                                                                                                                                                                                                                                                                                                                                                                                                                                                                                                                                                      | Material seal:                            | Perbunan®                                         |
| Safety locking system:  Single-hand operation:  Two-hand operation:  Pin lock:  Ves  Pin lock:  Vacuum suitable:  Ves  Water-resistant:  Flat-sealing:  Suitable breath / respiratory protection:  Pressure eliminator:  Hydraulics:  No  No  No  Presumatics:  Yes  Standard product:  No  No  No  No  No  No  No  No  No  N                                                                                                                                                                                                                                                                                                                                                                                                                                                                                                                                                                                                                                                                                                                                                                                                                                                                                                                                                                                                                                                                                                                                                                                                                                                                                                                                                                                                                                                                                                                                                                                                                                                                                                                                                                                                  | Weight in kg:                             | 0,6231                                            |
| Single-hand operation:         Yes           Two-hand operation:         No           Ball locking:         Yes           Pin lock:         No           Ultra-FLO-valve:         No           Vacuum suitable:         Yes           Water-resistant:         Yes           Flat-sealing:         Yes           Suitable breath / respiratory protection:         No           Pressure eliminator:         No           Hydraulics:         No           Pneumatics:         Yes           Standard product:         No                                                                                                                                                                                                                                                                                                                                                                                                                                                                                                                                                                                                                                                                                                                                                                                                                                                                                                                                                                                                                                                                                                                                                                                                                                                                                                                                                                                                                                                                                                                                                                                                      | Self-venting coupling:                    | No                                                |
| Two-hand operation:         No           Ball locking:         Yes           Pin lock:         No           Ultra-FLO-valve:         No           Vacuum suitable:         Yes           Water-resistant:         Yes           Flat-sealing:         Yes           Suitable breath / respiratory protection:         No           Pressure eliminator:         No           Hydraulics:         No           Pneumatics:         Yes           Standard product:         No                                                                                                                                                                                                                                                                                                                                                                                                                                                                                                                                                                                                                                                                                                                                                                                                                                                                                                                                                                                                                                                                                                                                                                                                                                                                                                                                                                                                                                                                                                                                                                                                                                                   | Safety locking system:                    | No                                                |
| Ball locking:         Yes           Pin lock:         No           Ultra-FLO-valve:         No           Vacuum suitable:         Yes           Water-resistant:         Yes           Flat-sealing:         Yes           Suitable breath / respiratory protection:         No           Pressure eliminator:         No           Hydraulics:         No           Pneumatics:         Yes           Standard product:         No                                                                                                                                                                                                                                                                                                                                                                                                                                                                                                                                                                                                                                                                                                                                                                                                                                                                                                                                                                                                                                                                                                                                                                                                                                                                                                                                                                                                                                                                                                                                                                                                                                                                                            | Single-hand operation:                    | Yes                                               |
| Pin lock:         No           Ultra-FLO-valve:         No           Vacuum suitable:         Yes           Water-resistant:         Yes           Flat-sealing:         Yes           Suitable breath / respiratory protection:         No           Pressure eliminator:         No           Hydraulics:         No           Pneumatics:         Yes           Standard product:         No                                                                                                                                                                                                                                                                                                                                                                                                                                                                                                                                                                                                                                                                                                                                                                                                                                                                                                                                                                                                                                                                                                                                                                                                                                                                                                                                                                                                                                                                                                                                                                                                                                                                                                                                | Two-hand operation:                       | No                                                |
| Ultra-FLO-valve:         No           Vacuum suitable:         Yes           Water-resistant:         Yes           Flat-sealing:         Yes           Suitable breath / respiratory protection:         No           Pressure eliminator:         No           Hydraulics:         No           Pneumatics:         Yes           Standard product:         No                                                                                                                                                                                                                                                                                                                                                                                                                                                                                                                                                                                                                                                                                                                                                                                                                                                                                                                                                                                                                                                                                                                                                                                                                                                                                                                                                                                                                                                                                                                                                                                                                                                                                                                                                               | Ball locking:                             | Yes                                               |
| Vacuum suitable:         Yes           Water-resistant:         Yes           Flat-sealing:         Yes           Suitable breath / respiratory protection:         No           Pressure eliminator:         No           Hydraulics:         No           Pneumatics:         Yes           Standard product:         No                                                                                                                                                                                                                                                                                                                                                                                                                                                                                                                                                                                                                                                                                                                                                                                                                                                                                                                                                                                                                                                                                                                                                                                                                                                                                                                                                                                                                                                                                                                                                                                                                                                                                                                                                                                                     | Pin lock:                                 | No                                                |
| Water-resistant:  Flat-sealing:  Suitable breath / respiratory protection:  Pressure eliminator:  Hydraulics:  No  Pneumatics:  Yes  Standard product:  No                                                                                                                                                                                                                                                                                                                                                                                                                                                                                                                                                                                                                                                                                                                                                                                                                                                                                                                                                                                                                                                                                                                                                                                                                                                                                                                                                                                                                                                                                                                                                                                                                                                                                                                                                                                                                                                                                                                                                                     | Ultra-FLO-valve:                          | No                                                |
| Flat-sealing:  Suitable breath / respiratory protection:  No  Pressure eliminator:  Hydraulics:  No  Pneumatics:  Yes  Standard product:  No                                                                                                                                                                                                                                                                                                                                                                                                                                                                                                                                                                                                                                                                                                                                                                                                                                                                                                                                                                                                                                                                                                                                                                                                                                                                                                                                                                                                                                                                                                                                                                                                                                                                                                                                                                                                                                                                                                                                                                                   | Vacuum suitable:                          | Yes                                               |
| Suitable breath / respiratory protection:  Pressure eliminator:  No  Hydraulics:  No  Pneumatics:  Yes  Standard product:  No                                                                                                                                                                                                                                                                                                                                                                                                                                                                                                                                                                                                                                                                                                                                                                                                                                                                                                                                                                                                                                                                                                                                                                                                                                                                                                                                                                                                                                                                                                                                                                                                                                                                                                                                                                                                                                                                                                                                                                                                  | Water-resistant:                          | Yes                                               |
| Pressure eliminator:  Hydraulics:  No  Pneumatics:  Yes  Standard product:  No                                                                                                                                                                                                                                                                                                                                                                                                                                                                                                                                                                                                                                                                                                                                                                                                                                                                                                                                                                                                                                                                                                                                                                                                                                                                                                                                                                                                                                                                                                                                                                                                                                                                                                                                                                                                                                                                                                                                                                                                                                                 | Flat-sealing:                             | Yes                                               |
| Pressure eliminator:  Hydraulics:  No  Pneumatics:  Yes  Standard product:  No                                                                                                                                                                                                                                                                                                                                                                                                                                                                                                                                                                                                                                                                                                                                                                                                                                                                                                                                                                                                                                                                                                                                                                                                                                                                                                                                                                                                                                                                                                                                                                                                                                                                                                                                                                                                                                                                                                                                                                                                                                                 | Suitable breath / respiratory protection: | No                                                |
| Pneumatics: Yes Standard product: No                                                                                                                                                                                                                                                                                                                                                                                                                                                                                                                                                                                                                                                                                                                                                                                                                                                                                                                                                                                                                                                                                                                                                                                                                                                                                                                                                                                                                                                                                                                                                                                                                                                                                                                                                                                                                                                                                                                                                                                                                                                                                           |                                           | No                                                |
| Standard product: No                                                                                                                                                                                                                                                                                                                                                                                                                                                                                                                                                                                                                                                                                                                                                                                                                                                                                                                                                                                                                                                                                                                                                                                                                                                                                                                                                                                                                                                                                                                                                                                                                                                                                                                                                                                                                                                                                                                                                                                                                                                                                                           | Hydraulics:                               | No                                                |
| ·                                                                                                                                                                                                                                                                                                                                                                                                                                                                                                                                                                                                                                                                                                                                                                                                                                                                                                                                                                                                                                                                                                                                                                                                                                                                                                                                                                                                                                                                                                                                                                                                                                                                                                                                                                                                                                                                                                                                                                                                                                                                                                                              | Pneumatics:                               | Yes                                               |
| Mould coupling: No                                                                                                                                                                                                                                                                                                                                                                                                                                                                                                                                                                                                                                                                                                                                                                                                                                                                                                                                                                                                                                                                                                                                                                                                                                                                                                                                                                                                                                                                                                                                                                                                                                                                                                                                                                                                                                                                                                                                                                                                                                                                                                             | Standard product:                         | No                                                |
|                                                                                                                                                                                                                                                                                                                                                                                                                                                                                                                                                                                                                                                                                                                                                                                                                                                                                                                                                                                                                                                                                                                                                                                                                                                                                                                                                                                                                                                                                                                                                                                                                                                                                                                                                                                                                                                                                                                                                                                                                                                                                                                                | Mould coupling:                           | No                                                |