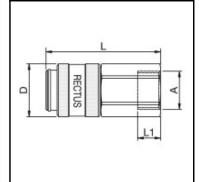

## Dimensions

| Connection A: | G 1 |
|---------------|-----|
| D mm:         | 46  |
| L mm:         | 100 |
| L1 mm:        | 20  |
| SW mm:        | 41  |