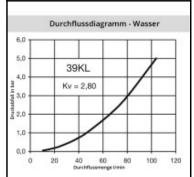

Details

| Series:     39       Series long:     39KL       Bore in mm:     19       Bore area in mm <sup>2</sup> :     300       Advantages:     Minimal, almost imperceptible leakage when uncc       No air locked into the system during the coupling process.       Working pressure:     PB = 8 bar maximum static working pressure with factor 4 to 1.       20°C up to +100°C (NBR) -40°C up to +120/150°       Working temperature:     (FFKM) depending on the medium.       Shut-Off:     Quick coupling Dry-Break (double shut-off)       Connection description:     Female thread 1"       Connection description:     Female pipe thread of Whitworth form ISO 228 1"       Connection description:     Brass nickel plated       Material     Brass nickel plated       Material:     Brass nickel plated       Material connection:     Brass nickel plated       Material valve body:     Brass nickel plated       Material sleeve:     Brass nickel plated       Material slespring:     Stainless steel AISI 301       Material seal:     Perbunan@       Weight in kg:     0.649       Self-venting coupling:     N               |             |
|------------------------------------------------------------------------------------------------------------------------------------------------------------------------------------------------------------------------------------------------------------------------------------------------------------------------------------------------------------------------------------------------------------------------------------------------------------------------------------------------------------------------------------------------------------------------------------------------------------------------------------------------------------------------------------------------------------------------------------------------------------------------------------------------------------------------------------------------------------------------------------------------------------------------------------------------------------------------------------------------------------------------------------------------------------------------------------------------------------------------------------------------------------------------------------------------------------------------------------------------------------------------------------------------------------------------------------------|-------------|
| Bore in mm:       19         Bore area in mm?:       300         Advantages:       Ninimal, almost imperceptible leakage when uncom the coupling process.         Working pressure:       PB = 8 bar maximum static working pressure with factor 4 to 1.         Working temperature:       -20°C up to +100°C (NBR) -40°C up to +120/150° (EPDM) -15°C up to +200°C (FKM) 0°C up to +31 (FFKM) depending on the medium.         Shut-Off:       Quick coupling Dry-Break (double shut-off)         Connection:       Female thread 1**         Connection description:       Female thread of Whitworth form ISO 228 1**         Connection type:       Female thread         Material:       Brass nickel plated         Material description:       Brass nickel plated         Material user prion:       Brass nickel plated         Material valve body:       Brass nickel plated         Material seleve:       Brass nickel plated         Material seleve:       Brass nickel plated         Material spring snap ring:       stainless steel AISI 301         Material seleve:       No         Safety locking system:       No         Single-hand operation:       Yes         Two-hand operation:       Yes         Pertourant®       Yes         Toolking:       Yes         P                                            |             |
| Bore area in mm*:       300         Advantages:       Minimal, almost imperceptible leakage when unco<br>No air locked into the system during the coupling<br>process.         Working pressure:       PB = 8 bar maximum static working pressure with<br>factor 4 to 1.         20°C up to +100°C (NBR) -40°C up to +120/150°<br>(EPDM) -15°C up to +200°C (FKM) 0°C up to +31<br>(FFKM) depending on the medium.         Shut-Off:       Quick coupling Dry-Break (double shut-off)         Connection:       Female thread 1"         Connection description:       Female thread 1"         Connection type:       Female thread 1         Material       Brass nickel plated         Material description:       Nitrite-butadiene rubber         Surface:       nickel plated         Material connection:       Brass nickel plated         Material valve body:       Brass nickel plated         Material valve:       Brass nickel plated         Material valve:       Brass nickel plated         Material seleve:       Brass nickel plated         Material balls/pins:       Stainless steel AISI 301         Material balls/pins:       Stainless steel AISI 420         Material balls/pins:       No         Safety locking system:       No         Safety locking system:       No         Safety locking:       Yes |             |
| Advantages:       Minimal, almost imperceptible leakage when uncol         Advantages:       No air locked into the system during the coupling process.         Working pressure:       FB = 8 bar maximum static working pressure with factor 4 to 1.         *20°C up to +100°C (NBR) -40°C up to +120/150° (EFKM) depending on the medium.         Shut-Off:       Quick coupling Dry-Break (double shut-off)         Connection description:       Female hiread 1*         Connection description:       Female pipe thread of Whitworth form ISO 228 1*         Connection type:       Female thread         Material       Brass nickel plated         Material description:       Brass nickel plated         Material valve body:       Brass nickel plated         Material valve:       Brass nickel plated         Material sleve:       Brass nickel plated         Material valve:       Brass nickel plated         Material sleve:       No         Safety locking system:       No         Safety locking system:       No                                    |             |
| Advantages:       No air locked into the system during the coupling process.         Working pressure:       PB = 6 bar maximum static working pressure with factor 4 to 1.         Vorking temperature:       -20°C up to +100°C (NBR) -40°C up to +120/150° (PDM) -15°C up to +200°C (FKM) 0°C up to +31 (FFKM) depending on the medium.         Shut-Off:       Quick coupling Dry-Break (double shut-off)         Connection:       Female thread 1°         Connection description:       Female thread 1°         Connection type:       Female thread         Material:       Brass nickel plated         Material:       Brass nickel plated         Material connection:       Brass nickel plated         Material valve body:       Brass nickel plated         Material valve body:       Brass nickel plated         Material valve body:       Brass nickel plated         Material valve:       Brass nickel plated         Material spring snap ring:       stainless steel AISI 301         Material seal:       Perbunan®         Weight in kg:       0,649         Self-venting coupling:       No         Safety locking system:       No         Sale locking:       Yes         Pin lock:       No         Utra-FLO-valve:       No         Safety locking:                                                        | noounling   |
| Working pressure:       factor 4 to 1. <ul> <li>factor 4 to 1.</li> <li>-20°C up to +100°C (NBR) -40°C up to +120/150° (EPDM) -15°C up to +200°C (FKM) 0°C up to +31 (FFKM) depending on the medium.</li> </ul> Shut-Off:       Quick coupling Dry-Break (double shut-off)         Connection       Female thread 1"         Connection description:       Female pipe thread of Whitworth form ISO 228 1"         Connection type:       Female thread         Material       Brass nickel plated         Material description:       Brass nickel plated         Material connection:       Brass nickel plated         Material connection:       Brass nickel plated         Material valve body:       Brass nickel plated         Material seve:       Brass nickel plated         Material seve:       Brass         Material seve:       Brass         Material spring snap ring:       stainless steel AISI 301         Material sels/pins:       Stainless steel AISI 420         Material sels/pins:       No         Safety locking system:       No         Safety locking system:       No         Safety locking system:       No         Safety locking system:       No         Ball locking:       Yees         Pin lo                                                                                                 |             |
| Working temperature:       (EPDM) -15°C up to +200°C (FKM) 0°C up to +31<br>(FFKM) depending on the medium.         Shut-Off:       Quick coupling Dry-Break (double shut-off)         Connection       Female thread 1"         Connection description:       Female thread 1"         Connection type:       Female thread         Material       Brass nickel plated         Material description:       Brass CuZn39Pb3 2.0401 (except sleeve)         Seal description:       Nitrite-butadiene rubber         Surface:       nickel plated         Material connection:       Brass nickel plated         Material valve body:       Brass nickel plated         Material valve body:       Brass nickel plated         Material sleeve:       Brass nickel plated         Material sleeve:       Brass nickel plated         Material sleeve:       Brass         Material sleeve:       Brass         Material spring snap ring:       stainless steel AISI 301         Material seal:       Perbunan®         Weight in kg:       0,649         Self-venting coupling:       No         Safety locking system:       No         Safety locking system:       No         Ball locking:       Yes         Pin lock:       No <td>vith safety</td>                                                                                 | vith safety |
| Connection:       Female thread 1"         Connection description:       Female pipe thread of Whitworth form ISO 228 1"         Connection type:       Female thread         Material:       Brass nickel plated         Material description:       Brass nickel plated         Material description:       Brass cuZn39Pb3 2.0401 (except sleeve)         Seal description:       Nitrite-butadiene rubber         Surface:       nickel plated         Material connection:       Brass nickel plated         Material valve body:       Brass nickel plated         Material sleeve:       Brass nickel plated         Material sping snap ring:       stainless steel AISI 301         Material spring snap ring:       stainless steel AISI 420         Material spring snap ring:       Stainless steel AISI 420         Material spring source       0,649         Self-venting coupling:       No         Safety locking system:       No         Sall locking:       Yes         Pin lock:       No         Ultra-FLO-valve:       No         Vacuum suitable:       Yes         Water-resistant:       Yes         Flat-sealing:       Yes         Suitable breath / respiratory protection:       No         <                                                                                                              |             |
| Connection description:Female pipe thread of Whitworth form ISO 228 1"Connection type:Female threadMaterial:Brass nickel platedMaterial description:Brass CuZn39Pb3 2.0401 (except sleeve)Seal description:Nitrite-butadiene rubberSurface:nickel platedMaterial valve body:Brass nickel platedMaterial valve body:Brass nickel platedMaterial sleeve:Brass nickel platedMaterial sleeve:Brass nickel platedMaterial spring snap ring:stainless steel AISI 301Material balls/pins:Stainless steel AISI 420Material seal:Perbunan®Weight in kg:0,649Self-venting coupling:NoSafety locking system:NoSafety locking system:NoBall locking:YesPin lock:NoVacuum suitable:YesWater-resistant:YesSuitable breath / respiratory protection:NoPressure eliminator:No                                                                                                                                                                                                                                                                                                                                                                                                                                                                                                                                                                            |             |
| Connection type:       Female thread         Material:       Brass nickel plated         Material description:       Brass CuZn39Pb3 2.0401 (except sleeve)         Seal description:       Nitrite-butadiene rubber         Surface:       nickel plated         Material connection:       Brass nickel plated         Material valve body:       Brass nickel plated         Material sleeve:       Brass nickel plated         Material sleeve:       Brass         Material seleve:       Brass         Material seleve:       Brass         Material seleve:       Brass         Material seal:       Perbunan®         Weight in kg:       0,649         Self-venting coupling:       No         Safety locking system:       No         Single-hand operation:       No         Ball locking                                                                                                                                                                                        |             |
| Material:       Brass nickel plated         Material description:       Brass CuZn39Pb3 2.0401 (except sleeve)         Seal description:       Nitrite-butadiene rubber         Surface:       nickel plated         Material connection:       Brass nickel plated         Material valve body:       Brass nickel plated         Material sleeve:       Brass nickel plated         Material sleeve:       Brass nickel plated         Material sleeve:       Brass         Material sleeve:       No         Self-venting coupling:       No         Safety locking system:       No         Single-hand operation:       Yes         Two-han                                                                                                                                                                                        | 3 1"        |
| Material description:Brass CuZn39Pb3 2.0401 (except sleeve)Seal description:Nitrite-butadiene rubberSurface:nickel platedMaterial connection:Brass nickel platedMaterial valve body:Brass nickel platedMaterial sleeve:Brass nickel platedMaterial sleeve:Brass nickel platedMaterial spring snap ring:stainless steel AISI 301Material seal:Perbunan®Weight in kg:0,649Self-venting coupling:NoSingle-hand operation:YesTwo-hand operation:YesPin lock:NoUltra-FLO-valve:NoVacuum suitable:YesVater-resistant:YesFlat-sealing:YesSuitable breath / respiratory protection:NoPressure eliminator:NoPressure eliminator:No                                                                                                                                                                                                                                                                                                                                                                                                                                                                                                                                                                                                                                                                                                                |             |
| Seal description:Nitrite-butadiene rubberSurface:nickel platedMaterial connection:Brass nickel platedMaterial valve body:Brass nickel platedMaterial sleeve:Brass nickel platedMaterial valve:BrassMaterial spring snap ring:stainless steel AISI 301Material seal:Perbunan®Weight in kg:0,649Self-venting coupling:NoSingle-hand operation:YesTwo-hand operation:YesPin lock:NoUltra-FLO-valve:NoVacuum suitable:YesFlat-sealing:YesSuitable breath / respiratory protection:NoPressure eliminator:No                                                                                                                                                                                                                                                                                                                                                                                                                                                                                                                                                                                                                                                                                                                                                                                                                                   |             |
| Surface:nickel platedMaterial connection:Brass nickel platedMaterial valve body:Brass nickel platedMaterial sleeve:Brass nickel platedMaterial sleeve:Brass nickel platedMaterial valve:BrassMaterial spring snap ring:stainless steel AISI 301Material balls/pins:Stainless steel AISI 420Material seal:Perbunan®Weight in kg:0,649Self-venting coupling:NoSingle-hand operation:YesTwo-hand operation:YesPin lock:NoUltra-FLO-valve:NoVacuum suitable:YesWater-resistant:YesFlat-sealing:YesSuitable breath / respiratory protection:NoPressure eliminator:No                                                                                                                                                                                                                                                                                                                                                                                                                                                                                                                                                                                                                                                                                                                                                                          |             |
| Material connection:Brass nickel platedMaterial valve body:Brass nickel platedMaterial sleeve:Brass nickel platedMaterial sleeve:BrassMaterial valve:BrassMaterial spring snap ring:stainless steel AISI 301Material balls/pins:Stainless steel AISI 420Material seal:Perbunan®Weight in kg:0,649Self-venting coupling:NoSafety locking system:NoSingle-hand operation:YesTwo-hand operation:YesPin lock:NoUltra-FLO-valve:NoVacuum suitable:YesWater-resistant:YesFlat-sealing:YesSuitable breath / respiratory protection:NoPressure eliminator:NoPressure eliminator:No                                                                                                                                                                                                                                                                                                                                                                                                                                                                                                                                                                                                                                                                                                                                                               |             |
| Material valve body:Brass nickel platedMaterial sleeve:Brass nickel platedMaterial sleeve:BrassMaterial valve:BrassMaterial spring snap ring:stainless steel AISI 301Material balls/pins:Stainless steel AISI 420Material seal:Perbunan®Weight in kg:0,649Self-venting coupling:NoSafety locking system:NoSingle-hand operation:YesTwo-hand operation:YesPin lock:NoUltra-FLO-valve:NoVacuum suitable:YesWater-resistant:YesFlat-sealing:YesSuitable breath / respiratory protection:NoPressure eliminator:No                                                                                                                                                                                                                                                                                                                                                                                                                                                                                                                                                                                                                                                                                                                                                                                                                            |             |
| Material sleeve:Brass nickel platedMaterial valve:BrassMaterial spring snap ring:stainless steel AISI 301Material balls/pins:Stainless steel AISI 420Material seal:Perbunan®Weight in kg:0,649Self-venting coupling:NoSafety locking system:NoSingle-hand operation:YesTwo-hand operation:YesPin lock:NoUltra-FLO-valve:NoVacuum suitable:YesFlat-sealing:YesSuitable breath / respiratory protection:NoPressure eliminator:No                                                                                                                                                                                                                                                                                                                                                                                                                                                                                                                                                                                                                                                                                                                                                                                                                                                                                                           |             |
| Material valve:BrassMaterial spring snap ring:stainless steel AISI 301Material spring snap ring:Stainless steel AISI 301Material seal:Perbunan®Weight in kg:0,649Self-venting coupling:NoSafety locking system:NoSingle-hand operation:YesTwo-hand operation:YesPin lock:NoUltra-FLO-valve:NoVacuum suitable:YesFlat-sealing:YesSuitable breath / respiratory protection:NoPressure eliminator:No                                                                                                                                                                                                                                                                                                                                                                                                                                                                                                                                                                                                                                                                                                                                                                                                                                                                                                                                        |             |
| Material spring snap ring:stainless steel AISI 301Material balls/pins:Stainless steel AISI 420Material seal:Perbunan®Weight in kg:0,649Self-venting coupling:NoSafety locking system:NoSingle-hand operation:YesTwo-hand operation:YesPin lock:NoUltra-FLO-valve:NoVacuum suitable:YesFlat-sealing:YesSuitable breath / respiratory protection:NoPressure eliminator:No                                                                                                                                                                                                                                                                                                                                                                                                                                                                                                                                                                                                                                                                                                                                                                                                                                                                                                                                                                  |             |
| Material balls/pins:       Stainless steel AISI 420         Material seal:       Perbunan®         Weight in kg:       0,649         Self-venting coupling:       No         Safety locking system:       No         Single-hand operation:       Yes         Two-hand operation:       No         Ball locking:       Yes         Pin lock:       No         Ultra-FLO-valve:       No         Vacuum suitable:       Yes         Flat-sealing:       Yes         Suitable breath / respiratory protection:       No         Pressure eliminator:       No                                                                                                                                                                                                                                                                                                                                                                                                                                                                                                                                                                                                                                                                                                                                                                              |             |
| Material seal:       Perbunan®         Weight in kg:       0,649         Self-venting coupling:       No         Safety locking system:       No         Single-hand operation:       Yes         Two-hand operation:       No         Ball locking:       Yes         Pin lock:       No         Ultra-FLO-valve:       No         Vacuum suitable:       Yes         Water-resistant:       Yes         Flat-sealing:       Yes         Suitable breath / respiratory protection:       No         Pressure eliminator:       No                                                                                                                                                                                                                                                                                                                                                                                                                                                                                                                                                                                                                                                                                                                                                                                                       |             |
| Weight in kg:0,649Self-venting coupling:NoSafety locking system:NoSingle-hand operation:YesTwo-hand operation:NoBall locking:YesPin lock:NoUltra-FLO-valve:NoVacuum suitable:YesWater-resistant:YesFlat-sealing:YesSuitable breath / respiratory protection:NoPressure eliminator:No                                                                                                                                                                                                                                                                                                                                                                                                                                                                                                                                                                                                                                                                                                                                                                                                                                                                                                                                                                                                                                                     |             |
| Self-venting coupling:       No         Safety locking system:       No         Single-hand operation:       Yes         Two-hand operation:       No         Ball locking:       Yes         Pin lock:       No         Ultra-FLO-valve:       No         Vacuum suitable:       Yes         Flat-sealing:       Yes         Suitable breath / respiratory protection:       No         Pressure eliminator:       No                                                                                                                                                                                                                                                                                                                                                                                                                                                                                                                                                                                                                                                                                                                                                                                                                                                                                                                   |             |
| Safety locking system:       No         Single-hand operation:       Yes         Two-hand operation:       No         Ball locking:       Yes         Pin lock:       No         Ultra-FLO-valve:       No         Vacuum suitable:       Yes         Water-resistant:       Yes         Flat-sealing:       Yes         Suitable breath / respiratory protection:       No         Pressure eliminator:       No                                                                                                                                                                                                                                                                                                                                                                                                                                                                                                                                                                                                                                                                                                                                                                                                                                                                                                                        |             |
| Single-hand operation:       Yes         Two-hand operation:       No         Ball locking:       Yes         Pin lock:       No         Ultra-FLO-valve:       No         Vacuum suitable:       Yes         Water-resistant:       Yes         Flat-sealing:       Yes         Suitable breath / respiratory protection:       No         Pressure eliminator:       No                                                                                                                                                                                                                                                                                                                                                                                                                                                                                                                                                                                                                                                                                                                                                                                                                                                                                                                                                                |             |
| Two-hand operation:     No       Ball locking:     Yes       Pin lock:     No       Ultra-FLO-valve:     No       Vacuum suitable:     Yes       Water-resistant:     Yes       Flat-sealing:     Yes       Suitable breath / respiratory protection:     No       Pressure eliminator:     No                                                                                                                                                                                                                                                                                                                                                                                                                                                                                                                                                                                                                                                                                                                                                                                                                                                                                                                                                                                                                                           |             |
| Ball locking:     Yes       Pin lock:     No       Ultra-FLO-valve:     No       Vacuum suitable:     Yes       Water-resistant:     Yes       Flat-sealing:     Yes       Suitable breath / respiratory protection:     No       Pressure eliminator:     No                                                                                                                                                                                                                                                                                                                                                                                                                                                                                                                                                                                                                                                                                                                                                                                                                                                                                                                                                                                                                                                                            |             |
| Pin lock:     No       Ultra-FLO-valve:     No       Vacuum suitable:     Yes       Water-resistant:     Yes       Flat-sealing:     Yes       Suitable breath / respiratory protection:     No       Pressure eliminator:     No                                                                                                                                                                                                                                                                                                                                                                                                                                                                                                                                                                                                                                                                                                                                                                                                                                                                                                                                                                                                                                                                                                        |             |
| Ultra-FLO-valve:     No       Vacuum suitable:     Yes       Water-resistant:     Yes       Flat-sealing:     Yes       Suitable breath / respiratory protection:     No       Pressure eliminator:     No                                                                                                                                                                                                                                                                                                                                                                                                                                                                                                                                                                                                                                                                                                                                                                                                                                                                                                                                                                                                                                                                                                                               |             |
| Vacuum suitable:     Yes       Water-resistant:     Yes       Flat-sealing:     Yes       Suitable breath / respiratory protection:     No       Pressure eliminator:     No                                                                                                                                                                                                                                                                                                                                                                                                                                                                                                                                                                                                                                                                                                                                                                                                                                                                                                                                                                                                                                                                                                                                                             |             |
| Water-resistant:     Yes       Flat-sealing:     Yes       Suitable breath / respiratory protection:     No       Pressure eliminator:     No                                                                                                                                                                                                                                                                                                                                                                                                                                                                                                                                                                                                                                                                                                                                                                                                                                                                                                                                                                                                                                                                                                                                                                                            |             |
| Flat-sealing:     Yes       Suitable breath / respiratory protection:     No       Pressure eliminator:     No                                                                                                                                                                                                                                                                                                                                                                                                                                                                                                                                                                                                                                                                                                                                                                                                                                                                                                                                                                                                                                                                                                                                                                                                                           |             |
| Suitable breath / respiratory protection:     No       Pressure eliminator:     No                                                                                                                                                                                                                                                                                                                                                                                                                                                                                                                                                                                                                                                                                                                                                                                                                                                                                                                                                                                                                                                                                                                                                                                                                                                       |             |
| Pressure eliminator: No                                                                                                                                                                                                                                                                                                                                                                                                                                                                                                                                                                                                                                                                                                                                                                                                                                                                                                                                                                                                                                                                                                                                                                                                                                                                                                                  |             |
|                                                                                                                                                                                                                                                                                                                                                                                                                                                                                                                                                                                                                                                                                                                                                                                                                                                                                                                                                                                                                                                                                                                                                                                                                                                                                                                                          |             |
| L hadres Para                                                                                                                                                                                                                                                                                                                                                                                                                                                                                                                                                                                                                                                                                                                                                                                                                                                                                                                                                                                                                                                                                                                                                                                                                                                                                                                            |             |
| Hydraulics: No                                                                                                                                                                                                                                                                                                                                                                                                                                                                                                                                                                                                                                                                                                                                                                                                                                                                                                                                                                                                                                                                                                                                                                                                                                                                                                                           |             |
| Pneumatics: Yes                                                                                                                                                                                                                                                                                                                                                                                                                                                                                                                                                                                                                                                                                                                                                                                                                                                                                                                                                                                                                                                                                                                                                                                                                                                                                                                          |             |
| Standard product: No                                                                                                                                                                                                                                                                                                                                                                                                                                                                                                                                                                                                                                                                                                                                                                                                                                                                                                                                                                                                                                                                                                                                                                                                                                                                                                                     |             |
| Mould coupling: No                                                                                                                                                                                                                                                                                                                                                                                                                                                                                                                                                                                                                                                                                                                                                                                                                                                                                                                                                                                                                                                                                                                                                                                                                                                                                                                       |             |