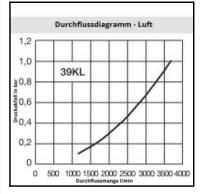

Details

| Series:     39       Series long:     39KL       Bore in mm:     19       Bore area in mm <sup>2</sup> :     300       Advantages:     Minimal, almost imperceptible leakage when uncc       No air locked into the system during the coupling process.       Working pressure:     PB = 8 bar maximum static working pressure with factor 4 to 1.       20°C up to +100°C (NBR) -40°C up to +120/150°       Working temperature:     (FFKM) depending on the medium.       Shut-Off:     Quick coupling Dry-Break (double shut-off)       Connection description:     Female thread 1"       Connection description:     Female pipe thread of Whitworth form ISO 228 1"       Connection description:     Brass nickel plated       Material     Brass nickel plated       Material:     Brass nickel plated       Material connection:     Brass nickel plated       Material valve body:     Brass nickel plated       Material sleeve:     Brass nickel plated       Material slespring:     Stainless steel AISI 301       Material seal:     Perbunan@       Weight in kg:     0.649       Self-venting coupling:     N               |             |
|------------------------------------------------------------------------------------------------------------------------------------------------------------------------------------------------------------------------------------------------------------------------------------------------------------------------------------------------------------------------------------------------------------------------------------------------------------------------------------------------------------------------------------------------------------------------------------------------------------------------------------------------------------------------------------------------------------------------------------------------------------------------------------------------------------------------------------------------------------------------------------------------------------------------------------------------------------------------------------------------------------------------------------------------------------------------------------------------------------------------------------------------------------------------------------------------------------------------------------------------------------------------------------------------------------------------------------------|-------------|
| Bore in mm:       19         Bore area in mm?:       300         Advantages:       Ninimal, almost imperceptible leakage when uncom the coupling process.         Working pressure:       PB = 8 bar maximum static working pressure with factor 4 to 1.         Working temperature:       -20°C up to +100°C (NBR) -40°C up to +120/150° (EPDM) -15°C up to +200°C (FKM) 0°C up to +31 (FFKM) depending on the medium.         Shut-Off:       Quick coupling Dry-Break (double shut-off)         Connection:       Female thread 1**         Connection description:       Female thread of Whitworth form ISO 228 1**         Connection type:       Female thread         Material:       Brass nickel plated         Material description:       Brass nickel plated         Material user prion:       Brass nickel plated         Material valve body:       Brass nickel plated         Material seleve:       Brass nickel plated         Material seleve:       Brass nickel plated         Material spring snap ring:       stainless steel AISI 301         Material seleve:       No         Safety locking system:       No         Single-hand operation:       Yes         Two-hand operation:       Yes         Pertourant®       Yes         Toolking:       Yes         P                                            |             |
| Bore area in mm*:       300         Advantages:       Minimal, almost imperceptible leakage when unco<br>No air locked into the system during the coupling<br>process.         Working pressure:       PB = 8 bar maximum static working pressure with<br>factor 4 to 1.         20°C up to +100°C (NBR) -40°C up to +120/150°<br>(EPDM) -15°C up to +200°C (FKM) 0°C up to +31<br>(FFKM) depending on the medium.         Shut-Off:       Quick coupling Dry-Break (double shut-off)         Connection:       Female thread 1"         Connection description:       Female thread 1"         Connection type:       Female thread 1         Material       Brass nickel plated         Material description:       Nitrite-butadiene rubber         Surface:       nickel plated         Material connection:       Brass nickel plated         Material valve body:       Brass nickel plated         Material valve:       Brass nickel plated         Material valve:       Brass nickel plated         Material seleve:       Brass nickel plated         Material balls/pins:       Stainless steel AISI 301         Material balls/pins:       Stainless steel AISI 420         Material balls/pins:       No         Safety locking system:       No         Safety locking system:       No         Safety locking:       Yes |             |
| Advantages:       Minimal, almost imperceptible leakage when uncol         Advantages:       No air locked into the system during the coupling process.         Working pressure:       FB = 8 bar maximum static working pressure with factor 4 to 1.         *20°C up to +100°C (NBR) -40°C up to +120/150° (EFKM) depending on the medium.         Shut-Off:       Quick coupling Dry-Break (double shut-off)         Connection description:       Female hiread 1*         Connection description:       Female pipe thread of Whitworth form ISO 228 1*         Connection type:       Female thread         Material       Brass nickel plated         Material description:       Brass nickel plated         Material valve body:       Brass nickel plated         Material valve:       Brass nickel plated         Material sleve:       Brass nickel plated         Material valve:       Brass nickel plated         Material sleve:       No         Safety locking system:       No         Safety locking system:       No                                    |             |
| Advantages:       No air locked into the system during the coupling process.         Working pressure:       PB = 6 bar maximum static working pressure with factor 4 to 1.         Vorking temperature:       -20°C up to +100°C (NBR) -40°C up to +120/150° (PDM) -15°C up to +200°C (FKM) 0°C up to +31 (FFKM) depending on the medium.         Shut-Off:       Quick coupling Dry-Break (double shut-off)         Connection:       Female thread 1°         Connection description:       Female thread 1°         Connection type:       Female thread         Material:       Brass nickel plated         Material:       Brass nickel plated         Material connection:       Brass nickel plated         Material valve body:       Brass nickel plated         Material valve body:       Brass nickel plated         Material valve body:       Brass nickel plated         Material valve:       Brass nickel plated         Material spring snap ring:       stainless steel AISI 301         Material seal:       Perbunan®         Weight in kg:       0,649         Self-venting coupling:       No         Safety locking system:       No         Sale locking:       Yes         Pin lock:       No         Utra-FLO-valve:       No         Safety locking:                                                        | noounling   |
| Working pressure:       factor 4 to 1. <ul> <li>factor 4 to 1.</li> <li>-20°C up to +100°C (NBR) -40°C up to +120/150° (EPDM) -15°C up to +200°C (FKM) 0°C up to +31 (FFKM) depending on the medium.</li> </ul> Shut-Off:       Quick coupling Dry-Break (double shut-off)         Connection       Female thread 1"         Connection description:       Female pipe thread of Whitworth form ISO 228 1"         Connection type:       Female thread         Material       Brass nickel plated         Material description:       Brass nickel plated         Material connection:       Brass nickel plated         Material connection:       Brass nickel plated         Material valve body:       Brass nickel plated         Material seve:       Brass nickel plated         Material seve:       Brass         Material seve:       Brass         Material spring snap ring:       stainless steel AISI 301         Material sels/pins:       Stainless steel AISI 420         Material sels/pins:       No         Safety locking system:       No         Safety locking system:       No         Safety locking system:       No         Safety locking system:       No         Ball locking:       Yees         Pin lo                                                                                                 |             |
| Working temperature:       (EPDM) -15°C up to +200°C (FKM) 0°C up to +31<br>(FFKM) depending on the medium.         Shut-Off:       Quick coupling Dry-Break (double shut-off)         Connection       Female thread 1"         Connection description:       Female thread 1"         Connection type:       Female thread         Material       Brass nickel plated         Material description:       Brass CuZn39Pb3 2.0401 (except sleeve)         Seal description:       Nitrite-butadiene rubber         Surface:       nickel plated         Material connection:       Brass nickel plated         Material valve body:       Brass nickel plated         Material valve body:       Brass nickel plated         Material sleeve:       Brass nickel plated         Material sleeve:       Brass nickel plated         Material sleeve:       Brass         Material sleeve:       Brass         Material spring snap ring:       stainless steel AISI 301         Material seal:       Perbunan®         Weight in kg:       0,649         Self-venting coupling:       No         Safety locking system:       No         Safety locking system:       No         Ball locking:       Yes         Pin lock:       No <td>vith safety</td>                                                                                 | vith safety |
| Connection:       Female thread 1"         Connection description:       Female pipe thread of Whitworth form ISO 228 1"         Connection type:       Female thread         Material:       Brass nickel plated         Material description:       Brass nickel plated         Material description:       Brass cuZn39Pb3 2.0401 (except sleeve)         Seal description:       Nitrite-butadiene rubber         Surface:       nickel plated         Material connection:       Brass nickel plated         Material valve body:       Brass nickel plated         Material sleeve:       Brass nickel plated         Material sping snap ring:       stainless steel AISI 301         Material spring snap ring:       stainless steel AISI 420         Material spring snap ring:       Stainless steel AISI 420         Material spring source       0,649         Self-venting coupling:       No         Safety locking system:       No         Sall locking:       Yes         Pin lock:       No         Ultra-FLO-valve:       No         Vacuum suitable:       Yes         Water-resistant:       Yes         Flat-sealing:       Yes         Suitable breath / respiratory protection:       No         <                                                                                                              |             |
| Connection description:Female pipe thread of Whitworth form ISO 228 1"Connection type:Female threadMaterial:Brass nickel platedMaterial description:Brass CuZn39Pb3 2.0401 (except sleeve)Seal description:Nitrite-butadiene rubberSurface:nickel platedMaterial valve body:Brass nickel platedMaterial valve body:Brass nickel platedMaterial sleeve:Brass nickel platedMaterial sleeve:Brass nickel platedMaterial spring snap ring:stainless steel AISI 301Material balls/pins:Stainless steel AISI 420Material seal:Perbunan®Weight in kg:0,649Self-venting coupling:NoSafety locking system:NoSafety locking system:NoBall locking:YesPin lock:NoVacuum suitable:YesWater-resistant:YesSuitable breath / respiratory protection:NoPressure eliminator:No                                                                                                                                                                                                                                                                                                                                                                                                                                                                                                                                                                            |             |
| Connection type:       Female thread         Material:       Brass nickel plated         Material description:       Brass CuZn39Pb3 2.0401 (except sleeve)         Seal description:       Nitrite-butadiene rubber         Surface:       nickel plated         Material connection:       Brass nickel plated         Material valve body:       Brass nickel plated         Material sleeve:       Brass nickel plated         Material sleeve:       Brass         Material seleve:       Brass         Material seleve:       Brass         Material seleve:       Brass         Material seal:       Perbunan®         Weight in kg:       0,649         Self-venting coupling:       No         Safety locking system:       No         Single-hand operation:       No         Ball locking                                                                                                                                                                                        |             |
| Material:       Brass nickel plated         Material description:       Brass CuZn39Pb3 2.0401 (except sleeve)         Seal description:       Nitrite-butadiene rubber         Surface:       nickel plated         Material connection:       Brass nickel plated         Material valve body:       Brass nickel plated         Material sleeve:       Brass nickel plated         Material sleeve:       Brass nickel plated         Material sleeve:       Brass         Material sleeve:       No         Self-venting coupling:       No         Safety locking system:       No         Single-hand operation:       Yes         Two-han                                                                                                                                                                                        | 3 1"        |
| Material description:Brass CuZn39Pb3 2.0401 (except sleeve)Seal description:Nitrite-butadiene rubberSurface:nickel platedMaterial connection:Brass nickel platedMaterial valve body:Brass nickel platedMaterial sleeve:Brass nickel platedMaterial sleeve:Brass nickel platedMaterial spring snap ring:stainless steel AISI 301Material seal:Perbunan®Weight in kg:0,649Self-venting coupling:NoSingle-hand operation:YesTwo-hand operation:YesPin lock:NoUltra-FLO-valve:NoVacuum suitable:YesVater-resistant:YesFlat-sealing:YesSuitable breath / respiratory protection:NoPressure eliminator:NoPressure eliminator:No                                                                                                                                                                                                                                                                                                                                                                                                                                                                                                                                                                                                                                                                                                                |             |
| Seal description:Nitrite-butadiene rubberSurface:nickel platedMaterial connection:Brass nickel platedMaterial valve body:Brass nickel platedMaterial sleeve:Brass nickel platedMaterial valve:BrassMaterial spring snap ring:stainless steel AISI 301Material seal:Perbunan®Weight in kg:0,649Self-venting coupling:NoSingle-hand operation:YesTwo-hand operation:YesPin lock:NoUltra-FLO-valve:NoVacuum suitable:YesFlat-sealing:YesSuitable breath / respiratory protection:NoPressure eliminator:No                                                                                                                                                                                                                                                                                                                                                                                                                                                                                                                                                                                                                                                                                                                                                                                                                                   |             |
| Surface:nickel platedMaterial connection:Brass nickel platedMaterial valve body:Brass nickel platedMaterial sleeve:Brass nickel platedMaterial sleeve:Brass nickel platedMaterial valve:BrassMaterial spring snap ring:stainless steel AISI 301Material balls/pins:Stainless steel AISI 420Material seal:Perbunan®Weight in kg:0,649Self-venting coupling:NoSingle-hand operation:YesTwo-hand operation:YesPin lock:NoUltra-FLO-valve:NoVacuum suitable:YesWater-resistant:YesFlat-sealing:YesSuitable breath / respiratory protection:NoPressure eliminator:No                                                                                                                                                                                                                                                                                                                                                                                                                                                                                                                                                                                                                                                                                                                                                                          |             |
| Material connection:Brass nickel platedMaterial valve body:Brass nickel platedMaterial sleeve:Brass nickel platedMaterial sleeve:BrassMaterial valve:BrassMaterial spring snap ring:stainless steel AISI 301Material balls/pins:Stainless steel AISI 420Material seal:Perbunan®Weight in kg:0,649Self-venting coupling:NoSafety locking system:NoSingle-hand operation:YesTwo-hand operation:YesPin lock:NoUltra-FLO-valve:NoVacuum suitable:YesWater-resistant:YesFlat-sealing:YesSuitable breath / respiratory protection:NoPressure eliminator:NoPressure eliminator:No                                                                                                                                                                                                                                                                                                                                                                                                                                                                                                                                                                                                                                                                                                                                                               |             |
| Material valve body:Brass nickel platedMaterial sleeve:Brass nickel platedMaterial sleeve:BrassMaterial valve:BrassMaterial spring snap ring:stainless steel AISI 301Material balls/pins:Stainless steel AISI 420Material seal:Perbunan®Weight in kg:0,649Self-venting coupling:NoSafety locking system:NoSingle-hand operation:YesTwo-hand operation:YesPin lock:NoUltra-FLO-valve:NoVacuum suitable:YesWater-resistant:YesFlat-sealing:YesSuitable breath / respiratory protection:NoPressure eliminator:No                                                                                                                                                                                                                                                                                                                                                                                                                                                                                                                                                                                                                                                                                                                                                                                                                            |             |
| Material sleeve:Brass nickel platedMaterial valve:BrassMaterial spring snap ring:stainless steel AISI 301Material balls/pins:Stainless steel AISI 420Material seal:Perbunan®Weight in kg:0,649Self-venting coupling:NoSafety locking system:NoSingle-hand operation:YesTwo-hand operation:YesPin lock:NoUltra-FLO-valve:NoVacuum suitable:YesFlat-sealing:YesSuitable breath / respiratory protection:NoPressure eliminator:No                                                                                                                                                                                                                                                                                                                                                                                                                                                                                                                                                                                                                                                                                                                                                                                                                                                                                                           |             |
| Material valve:BrassMaterial spring snap ring:stainless steel AISI 301Material spring snap ring:Stainless steel AISI 301Material seal:Perbunan®Weight in kg:0,649Self-venting coupling:NoSafety locking system:NoSingle-hand operation:YesTwo-hand operation:YesPin lock:NoUltra-FLO-valve:NoVacuum suitable:YesFlat-sealing:YesSuitable breath / respiratory protection:NoPressure eliminator:No                                                                                                                                                                                                                                                                                                                                                                                                                                                                                                                                                                                                                                                                                                                                                                                                                                                                                                                                        |             |
| Material spring snap ring:stainless steel AISI 301Material balls/pins:Stainless steel AISI 420Material seal:Perbunan®Weight in kg:0,649Self-venting coupling:NoSafety locking system:NoSingle-hand operation:YesTwo-hand operation:YesPin lock:NoUltra-FLO-valve:NoVacuum suitable:YesFlat-sealing:YesSuitable breath / respiratory protection:NoPressure eliminator:No                                                                                                                                                                                                                                                                                                                                                                                                                                                                                                                                                                                                                                                                                                                                                                                                                                                                                                                                                                  |             |
| Material balls/pins:       Stainless steel AISI 420         Material seal:       Perbunan®         Weight in kg:       0,649         Self-venting coupling:       No         Safety locking system:       No         Single-hand operation:       Yes         Two-hand operation:       No         Ball locking:       Yes         Pin lock:       No         Ultra-FLO-valve:       No         Vacuum suitable:       Yes         Flat-sealing:       Yes         Suitable breath / respiratory protection:       No         Pressure eliminator:       No                                                                                                                                                                                                                                                                                                                                                                                                                                                                                                                                                                                                                                                                                                                                                                              |             |
| Material seal:       Perbunan®         Weight in kg:       0,649         Self-venting coupling:       No         Safety locking system:       No         Single-hand operation:       Yes         Two-hand operation:       No         Ball locking:       Yes         Pin lock:       No         Ultra-FLO-valve:       No         Vacuum suitable:       Yes         Water-resistant:       Yes         Flat-sealing:       Yes         Suitable breath / respiratory protection:       No         Pressure eliminator:       No                                                                                                                                                                                                                                                                                                                                                                                                                                                                                                                                                                                                                                                                                                                                                                                                       |             |
| Weight in kg:0,649Self-venting coupling:NoSafety locking system:NoSingle-hand operation:YesTwo-hand operation:NoBall locking:YesPin lock:NoUltra-FLO-valve:NoVacuum suitable:YesWater-resistant:YesFlat-sealing:YesSuitable breath / respiratory protection:NoPressure eliminator:No                                                                                                                                                                                                                                                                                                                                                                                                                                                                                                                                                                                                                                                                                                                                                                                                                                                                                                                                                                                                                                                     |             |
| Self-venting coupling:       No         Safety locking system:       No         Single-hand operation:       Yes         Two-hand operation:       No         Ball locking:       Yes         Pin lock:       No         Ultra-FLO-valve:       No         Vacuum suitable:       Yes         Flat-sealing:       Yes         Suitable breath / respiratory protection:       No         Pressure eliminator:       No                                                                                                                                                                                                                                                                                                                                                                                                                                                                                                                                                                                                                                                                                                                                                                                                                                                                                                                   |             |
| Safety locking system:       No         Single-hand operation:       Yes         Two-hand operation:       No         Ball locking:       Yes         Pin lock:       No         Ultra-FLO-valve:       No         Vacuum suitable:       Yes         Water-resistant:       Yes         Flat-sealing:       Yes         Suitable breath / respiratory protection:       No         Pressure eliminator:       No                                                                                                                                                                                                                                                                                                                                                                                                                                                                                                                                                                                                                                                                                                                                                                                                                                                                                                                        |             |
| Single-hand operation:       Yes         Two-hand operation:       No         Ball locking:       Yes         Pin lock:       No         Ultra-FLO-valve:       No         Vacuum suitable:       Yes         Water-resistant:       Yes         Flat-sealing:       Yes         Suitable breath / respiratory protection:       No         Pressure eliminator:       No                                                                                                                                                                                                                                                                                                                                                                                                                                                                                                                                                                                                                                                                                                                                                                                                                                                                                                                                                                |             |
| Two-hand operation:     No       Ball locking:     Yes       Pin lock:     No       Ultra-FLO-valve:     No       Vacuum suitable:     Yes       Water-resistant:     Yes       Flat-sealing:     Yes       Suitable breath / respiratory protection:     No       Pressure eliminator:     No                                                                                                                                                                                                                                                                                                                                                                                                                                                                                                                                                                                                                                                                                                                                                                                                                                                                                                                                                                                                                                           |             |
| Ball locking:     Yes       Pin lock:     No       Ultra-FLO-valve:     No       Vacuum suitable:     Yes       Water-resistant:     Yes       Flat-sealing:     Yes       Suitable breath / respiratory protection:     No       Pressure eliminator:     No                                                                                                                                                                                                                                                                                                                                                                                                                                                                                                                                                                                                                                                                                                                                                                                                                                                                                                                                                                                                                                                                            |             |
| Pin lock:     No       Ultra-FLO-valve:     No       Vacuum suitable:     Yes       Water-resistant:     Yes       Flat-sealing:     Yes       Suitable breath / respiratory protection:     No       Pressure eliminator:     No                                                                                                                                                                                                                                                                                                                                                                                                                                                                                                                                                                                                                                                                                                                                                                                                                                                                                                                                                                                                                                                                                                        |             |
| Ultra-FLO-valve:     No       Vacuum suitable:     Yes       Water-resistant:     Yes       Flat-sealing:     Yes       Suitable breath / respiratory protection:     No       Pressure eliminator:     No                                                                                                                                                                                                                                                                                                                                                                                                                                                                                                                                                                                                                                                                                                                                                                                                                                                                                                                                                                                                                                                                                                                               |             |
| Vacuum suitable:     Yes       Water-resistant:     Yes       Flat-sealing:     Yes       Suitable breath / respiratory protection:     No       Pressure eliminator:     No                                                                                                                                                                                                                                                                                                                                                                                                                                                                                                                                                                                                                                                                                                                                                                                                                                                                                                                                                                                                                                                                                                                                                             |             |
| Water-resistant:     Yes       Flat-sealing:     Yes       Suitable breath / respiratory protection:     No       Pressure eliminator:     No                                                                                                                                                                                                                                                                                                                                                                                                                                                                                                                                                                                                                                                                                                                                                                                                                                                                                                                                                                                                                                                                                                                                                                                            |             |
| Flat-sealing:     Yes       Suitable breath / respiratory protection:     No       Pressure eliminator:     No                                                                                                                                                                                                                                                                                                                                                                                                                                                                                                                                                                                                                                                                                                                                                                                                                                                                                                                                                                                                                                                                                                                                                                                                                           |             |
| Suitable breath / respiratory protection:     No       Pressure eliminator:     No                                                                                                                                                                                                                                                                                                                                                                                                                                                                                                                                                                                                                                                                                                                                                                                                                                                                                                                                                                                                                                                                                                                                                                                                                                                       |             |
| Pressure eliminator: No                                                                                                                                                                                                                                                                                                                                                                                                                                                                                                                                                                                                                                                                                                                                                                                                                                                                                                                                                                                                                                                                                                                                                                                                                                                                                                                  |             |
|                                                                                                                                                                                                                                                                                                                                                                                                                                                                                                                                                                                                                                                                                                                                                                                                                                                                                                                                                                                                                                                                                                                                                                                                                                                                                                                                          |             |
| L hadres Para                                                                                                                                                                                                                                                                                                                                                                                                                                                                                                                                                                                                                                                                                                                                                                                                                                                                                                                                                                                                                                                                                                                                                                                                                                                                                                                            |             |
| Hydraulics: No                                                                                                                                                                                                                                                                                                                                                                                                                                                                                                                                                                                                                                                                                                                                                                                                                                                                                                                                                                                                                                                                                                                                                                                                                                                                                                                           |             |
| Pneumatics: Yes                                                                                                                                                                                                                                                                                                                                                                                                                                                                                                                                                                                                                                                                                                                                                                                                                                                                                                                                                                                                                                                                                                                                                                                                                                                                                                                          |             |
| Standard product: No                                                                                                                                                                                                                                                                                                                                                                                                                                                                                                                                                                                                                                                                                                                                                                                                                                                                                                                                                                                                                                                                                                                                                                                                                                                                                                                     |             |
| Mould coupling: No                                                                                                                                                                                                                                                                                                                                                                                                                                                                                                                                                                                                                                                                                                                                                                                                                                                                                                                                                                                                                                                                                                                                                                                                                                                                                                                       |             |