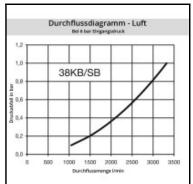

## Details

| Series (series)         38 SB           Bore in mm:         15           Bore area in mm²:         175           Advantages:         Compact design. Extremely high flow rate. UltraFlo valve.           Working pressure:         35 bar maximum static working pressure with safety factor 4 to 1.           -20°C up to +100°C (NBR) -40°C up to +120/150°C (EPDM) -15°C up to +200°C (FKM) 0°C up to +316°C (FFKM) depending on the medium.           Shut-Off:         Plug Double Shut-Off           Connection:         Hose barb 19mm LW(3/4")           Connection description:         Hose barb 19mm LW(3/4")           Connection description:         Hose barb 19mm LW(3/4")           Connection description:         Brass nickel plated           Material description:         Brass nickel plated           Material connection:         Brass cuznayPb3 2.0401 (except sleeve)           Seal description:         Nitrite-butadiene rubber           Surface:         nickel plated           Material spring snap ring:         stainless steel AlSi 301           Material spring snap ring:         stainless steel AlSi 301           Material seal:         Perbunan®           Weight in kg:         0.2786           Self-venting coupling:         No           Safety locking system:         No           Bingle-h                                                                                                                                                                                                                                                                                                                                                                                                                                                                                                                                                                                                                                                                                                                                                                              |                                           |                                                  |
|--------------------------------------------------------------------------------------------------------------------------------------------------------------------------------------------------------------------------------------------------------------------------------------------------------------------------------------------------------------------------------------------------------------------------------------------------------------------------------------------------------------------------------------------------------------------------------------------------------------------------------------------------------------------------------------------------------------------------------------------------------------------------------------------------------------------------------------------------------------------------------------------------------------------------------------------------------------------------------------------------------------------------------------------------------------------------------------------------------------------------------------------------------------------------------------------------------------------------------------------------------------------------------------------------------------------------------------------------------------------------------------------------------------------------------------------------------------------------------------------------------------------------------------------------------------------------------------------------------------------------------------------------------------------------------------------------------------------------------------------------------------------------------------------------------------------------------------------------------------------------------------------------------------------------------------------------------------------------------------------------------------------------------------------------------------------------------------------------------------------------------|-------------------------------------------|--------------------------------------------------|
| Bore in mm: Bore area in mm²: 175 Advantages:  Working pressure:  ### Space area in mm²:  ### Space area in                                                                                                        | Series:                                   | 38                                               |
| Bore area in mm²:  Advantages:  Advantages:  Working pressure:  35 bar maximum static working pressure with safety factor 4 to 1.                                                                                                                                                                                                                                                                                                                                                                                                                                                                                                                                                                                                                                                                                                                                                                                                                                                                                                                                                                                                                                                                                                                                                                                                                                                                                                                                                                                                                                                                                                                                                                                                                                                                                                                                                                                                                                                                                                                                                                                              | Series long:                              | 38SB                                             |
| Advantages:  Working pressure:  ### Compact design. Extremely high flow rate. UltraFlo valve.  ### Variety of the total of | Bore in mm:                               |                                                  |
| Advantages:  Working pressure:  35 bar maximum static working pressure with safety factor 4 to 1.  -20°C up to +100°C (NBR) -40°C up to +120/150°C (EPDM) -15°C up to +200°C (FKM) 0°C up to +316°C (FFKM) depending on the medium.  Shut-Off:  Plug Double Shut-Off  Connection:  Hose barb 19mm LW(3/4*)  Connection description:  Hose barb 19mm LW(3/4*)  Connection type:  Hose barb 19mm LW(3/4*)  Connection type:  Hose barb 19mm LW(3/4*)  East of 19mm LW(3/4*)  Connection type:  Hose barb 19mm LW(3/4*)  Brass nickel plated  Material description:  Nitrite-butadiene rubber  nickel plated  Material connection:  Material connection:  Brass nickel plated  Material valve:  Brass  Material spring snap ring:  stainless steel AISI 301  Material seal:  Perbunan®  Weight in kg:  0.2786  Self-venting coupling:  No  Single-hand operation:  Yes  Two-hand operation:  No  Single-hand operation:  No  Ultra-FLO-valve:  No  Vaccuum suitable:  Yes  Water-resistant:  Yes  Flat-sealing:  No  Pressure eliminator:  No  Pressure eliminator:  No  Pressure eliminator:  No  Presumatics:  Yes  Standard product:  No                                                                                                                                                                                                                                                                                                                                                                                                                                                                                                                                                                                                                                                                                                                                                                                                                                                                                                                                                                                       | Bore area in mm <sup>2</sup> :            | 175                                              |
| Working pressure:    Factor 4 to 1.                                                                                                                                                                                                                                                                                                                                                                                                                                                                                                                                                                                                                                                                                                                                                                                                                                                                                                                                                                                                                                                                                                                                                                                                                                                                                                                                                                                                                                                                                                                                                                                                                                                                                                                                                                                                                                                                                                                                                                                                                                                                                            | Advantages:                               |                                                  |
| Working temperature:  (EPDM) -15°C up to +200°C (FKM) 0°C up to +316°C (FFKM) depending on the medium.  Shut-Off:  Plug Double Shut-Off  Connection:  Hose barb 19mm LW(3/4")  Connection type:  Hose | Working pressure:                         |                                                  |
| Connection: Hose barb 19mm LW(3/4")  Connection description: Hose barb 19mm LW(3/4")  Connection type: Hose barb 19mm LW(3/4")  Material: Brass nickel plated  Material description: Nitrite-butadiene rubber  Surface: nickel plated  Material connection: Brass nickel plated  Material connection: Brass nickel plated  Material connection: Brass nickel plated  Material spring snap ring: stainless steel AISI 301  Material spring snap ring: stainless steel AISI 301  Material seal: Perbunan®  Weight in kg: 0,2786  Self-venting coupling: No  Safety locking system: No  Single-hand operation: Yes  Two-hand operation: Yes  Two-hand operation: No  Ball locking: No  Pin lock: No  Ultra-FLO-valve: Yes  Water-resistant: Yes  Flat-sealing: No  Pressure eliminator: No  Pressure eliminator: No  Presure eliminator: No                                                                                                                                                                                                                                                                                                                                                                                                                                                                                                                                                                                                                                                                                                                                                                                                                                       | Working temperature:                      | (EPDM) -15°C up to +200°C (FKM) 0°C up to +316°C |
| Connection description:  Hose barb 19mm LW(3/4")  Connection type: Hose barb  Material: Brass nickel plated  Material description:  Surface: Inickel plated  Material connection: Brass nickel plated  Material connection:  Material connection: Brass nickel plated  Material connection: Brass nickel plated  Material valve: Brass  Material spring snap ring: Material spring snap ring: Material spring snap ring: Material seal: Perbunan®  Weight in kg: 0,2786  Self-venting coupling: No  Safety locking system: No Single-hand operation: Yes  Two-hand operation: No Ball locking: No Ultra-FLO-valve: No Vacuum suitable: Yes Water-resistant: Flat-sealing: No Suitable breath / respiratory protection: No Pressure eliminator: No Pneumatics: Yes Standard product: No                                                                                                                                                                                                                                                                                                                                                                                                                                                                                                                                                                                                                                                                                                                                                                                                                                                                                                                                                                                                                                                                                                                                                                                                                                                                                                                                         | Shut-Off:                                 | Plug Double Shut-Off                             |
| Connection type:  Material:  Brass nickel plated  Material description:  Seal description:  Nitrite-butadiene rubber  Surface:  Material valve:  Material spring snap ring:  Material seal:  Weight in kg:  Self-venting coupling:  Safety locking system:  No  Single-hand operation:  Mo  Ball locking:  Pin lock:  Woltza-FLO-valve:  Water-esistant:  Flat-sealing:  No  Suitable breath / respiratory protection:  No  Pressure eliminator:  No  No  Pressure eliminator:  No  No  Pneumatics:  No  Pneumatics:  Yes  Standard product:  No  No  No  No  No  No  No  No  No  N                                                                                                                                                                                                                                                                                                                                                                                                                                                                                                                                                                                                                                                                                                                                                                                                                                                                                                                                                                                                                                                                                                                                                                                                                                                                                                                                                                                                                                                                                                                                            | Connection:                               | Hose barb 19mm LW(3/4")                          |
| Material:  Material description:  Brass CuZn39Pb3 2.0401 (except sleeve)  Seal description:  Nitrite-butadiene rubber  Surface:  nickel plated  Material connection:  Brass nickel plated  Material valve:  Brass  Material spring snap ring:  Material seal:  Perbunan®  Weight in kg:  O,2786  Self-venting coupling:  No  Safety locking system:  No  Single-hand operation:  Two-hand operation:  No  Ball locking:  No  Ultra-FLO-valve:  Vacuum suitable:  Water-resistant:  Yes  Flat-sealing:  No  Suitable breath / respiratory protection:  No  Pressure eliminator:  No  Pneumatics:  Yes  Standard product:  No  No  No  No  No  No  No  No  No  N                                                                                                                                                                                                                                                                                                                                                                                                                                                                                                                                                                                                                                                                                                                                                                                                                                                                                                                                                                                                                                                                                                                                                                                                                                                                                                                                                                                                                                                                 | Connection description:                   | Hose barb 19mm LW(3/4")                          |
| Material description:  Seal description:  Nitrite-butadiene rubber  Surface:  nickel plated  Material connection:  Brass nickel plated  Material valve:  Brass  Material spring snap ring:  Material seal:  Weight in kg:  Self-venting coupling:  No Safety locking system:  No Single-hand operation:  Yes  Two-hand operation:  No Ball locking:  No Ultra-FLO-valve:  No Vacuum suitable:  Yes  Water-resistant:  Yes  Flat-sealing:  No Suitable breath / respiratory protection:  No Pressure eliminator:  No Pneumatics:  Yes  Standard product:  No                                                                                                                                                                                                                                                                                                                                                                                                                                                                                                                                                                                                                                                                                                                                                                                                                                                                                                                                                                                                                                                                                                                                                                                                                                                                                                                                                                                                                                                                                                                                | Connection type:                          | Hose barb                                        |
| Seal description:  Surface:  Nitrite-butadiene rubber  Surface:  Material connection:  Brass nickel plated  Material valve:  Brass  Material spring snap ring:  Material seal:  Perbunan®  Weight in kg:  0,2786  Self-venting coupling:  No  Safety locking system:  No  Single-hand operation:  Two-hand operation:  No  Ball locking:  No  Pin lock:  No  Ultra-FLO-valve:  No  Vacuum suitable:  Yes  Water-resistant:  Flat-sealing:  No  Suitable breath / respiratory protection:  No  Pneumatics:  Yes  Standard product:  No  No  No  No  No  No  No  No  No  N                                                                                                                                                                                                                                                                                                                                                                                                                                                                                                                                                                                                                                                                                                                                                                                                                                                                                                                                                                                                                                                                                                                                                                                                                                                                                                                                                                                                                                                                                                                                                       | Material:                                 | Brass nickel plated                              |
| Surface:  Material connection:  Material valve:  Brass  Material spring snap ring:  Material seal:  Perbunan®  Weight in kg:  Self-venting coupling:  No  Safety locking system:  No  Single-hand operation:  Two-hand operation:  No  Ball locking:  No  Vira-FLO-valve:  No  Vacuum suitable:  Yes  Water-resistant:  Flat-sealing:  No  Suitable breath / respiratory protection:  No  Pneumatics:  Yes  Standard product:  No  No  Brass nickel plated  Brass nickel plated  Brass nickel plated  Brass nickel plated  Brass  Nateral plated  No  No  Perbunan®  No  No  No  No  No  No  No  No  No  N                                                                                                                                                                                                                                                                                                                                                                                                                                                                                                                                                                                                                                                                                                                                                                                                                                                                                                                                                                                                                                                                                                                                                                                                                                                                                                                                                                                                                                                                                                                     | Material description:                     | Brass CuZn39Pb3 2.0401 (except sleeve)           |
| Material connection:  Material valve:  Material spring snap ring:  Material spring snap ring:  Material seal:  Perbunan®  Weight in kg:  O,2786  Self-venting coupling:  No  Safety locking system:  No  Single-hand operation:  Two-hand operation:  No  Ball locking:  No  Ultra-FLO-valve:  No  Vacuum suitable:  Yes  Water-resistant:  Yes  Flat-sealing:  No  Suitable breath / respiratory protection:  No  Presumatics:  Yes  Standard product:  No  Presumatics:  Yes  Standard product:  No                                                                                                                                                                                                                                                                                                                                                                                                                                                                                                                                                                                                                                                                                                                                                                                                                                                                                                                                                                                                                                                                                                                                                                                                                                                                                                                                                                                                                                                                                                                                                                                                                          | Seal description:                         | Nitrite-butadiene rubber                         |
| Material valve:         Brass           Material spring snap ring:         stainless steel AISI 301           Material seal:         Perbunan®           Weight in kg:         0,2786           Self-venting coupling:         No           Safety locking system:         No           Single-hand operation:         Yes           Two-hand operation:         No           Ball locking:         No           Pin lock:         No           Ultra-FLO-valve:         No           Vacuum suitable:         Yes           Water-resistant:         Yes           Flat-sealing:         No           Suitable breath / respiratory protection:         No           Pressure eliminator:         No           Hydraulics:         No           Pneumatics:         Yes           Standard product:         No                                                                                                                                                                                                                                                                                                                                                                                                                                                                                                                                                                                                                                                                                                                                                                                                                                                                                                                                                                                                                                                                                                                                                                                                                                                                                                                | Surface:                                  | nickel plated                                    |
| Material spring snap ring:  Material seal:  Perbunan®  Weight in kg:  0,2786  Self-venting coupling:  No  Safety locking system:  No  Single-hand operation:  Two-hand operation:  No  Ball locking:  No  Pin lock:  Ultra-FLO-valve:  Vacuum suitable:  Yes  Water-resistant:  Flat-sealing:  Suitable breath / respiratory protection:  No  Pressure eliminator:  No  Pheumatics:  Yes  Standard product:  No  Pressure eliminator:  No  Press  Standard product:  No  Pressure eliminator:  No  No  Press  Standard product:  No                                                                                                                                                                                                                                                                                                                                                                                                                                                                                                                                                                                                                                                                                                                                                                                                                                                                                                                                                                                                                                                                                                                                                                                                                                                                                                                                                                                                                                                                                                                                                                                            | Material connection:                      | Brass nickel plated                              |
| Material seal:  Weight in kg:  O,2786  Self-venting coupling:  No Safety locking system:  No Single-hand operation:  Two-hand operation:  No Ball locking:  No Pin lock:  Ultra-FLO-valve:  Vacuum suitable:  Yes  Water-resistant:  Flat-sealing:  No Suitable breath / respiratory protection:  No Hydraulics:  No Pneumatics:  Yes  Standard product:  No O,2786  No                                                                                                                                                                                                                                                                                                                                                                                                                                                                                                                                                                                                                                                                                                                                                                                                                                                                                                                                                                                                                                                                                                                                                                                                                                                                                                                                                                                                                                                                                                                                                                                                                                                                                                                    | Material valve:                           | Brass                                            |
| Weight in kg:  Self-venting coupling:  No Safety locking system:  No Single-hand operation:  Two-hand operation:  No Ball locking:  No Pin lock:  Ultra-FLO-valve:  Vacuum suitable:  Yes  Water-resistant:  Flat-sealing:  No Suitable breath / respiratory protection:  No Hydraulics:  No Pneumatics:  Yes  Standard product:  No  No  No  No  No  No  No  No  No  N                                                                                                                                                                                                                                                                                                                                                                                                                                                                                                                                                                                                                                                                                                                                                                                                                                                                                                                                                                                                                                                                                                                                                                                                                                                                                                                                                                                                                                                                                                                                                                                                                                                                                                                                                        | Material spring snap ring:                | stainless steel AISI 301                         |
| Self-venting coupling:  Safety locking system:  No Single-hand operation:  Two-hand operation:  No Ball locking:  No Pin lock:  No Ultra-FLO-valve:  Vacuum suitable:  Yes Water-resistant:  Flat-sealing:  Suitable breath / respiratory protection:  No Pressure eliminator:  Hydraulics:  No Pneumatics:  Yes Standard product:  No                                                                                                                                                                                                                                                                                                                                                                                                                                                                                                                                                                                                                                                                                                                                                                                                                                                                                                                                                                                                                                                                                                                                                                                                                                                                                                                                                                                                                                                                                                                                                                                                                                                                                                                                                                                         | Material seal:                            | Perbunan®                                        |
| Safety locking system:         No           Single-hand operation:         Yes           Two-hand operation:         No           Ball locking:         No           Pin lock:         No           Ultra-FLO-valve:         No           Vacuum suitable:         Yes           Water-resistant:         Yes           Flat-sealing:         No           Suitable breath / respiratory protection:         No           Pressure eliminator:         No           Hydraulics:         No           Pneumatics:         Yes           Standard product:         No                                                                                                                                                                                                                                                                                                                                                                                                                                                                                                                                                                                                                                                                                                                                                                                                                                                                                                                                                                                                                                                                                                                                                                                                                                                                                                                                                                                                                                                                                                                                                            | Weight in kg:                             | 0,2786                                           |
| Single-hand operation:         Yes           Two-hand operation:         No           Ball locking:         No           Pin lock:         No           Ultra-FLO-valve:         No           Vacuum suitable:         Yes           Water-resistant:         Yes           Flat-sealing:         No           Suitable breath / respiratory protection:         No           Pressure eliminator:         No           Hydraulics:         No           Pneumatics:         Yes           Standard product:         No                                                                                                                                                                                                                                                                                                                                                                                                                                                                                                                                                                                                                                                                                                                                                                                                                                                                                                                                                                                                                                                                                                                                                                                                                                                                                                                                                                                                                                                                                                                                                                                                        | Self-venting coupling:                    | No                                               |
| Two-hand operation:         No           Ball locking:         No           Pin lock:         No           Ultra-FLO-valve:         No           Vacuum suitable:         Yes           Water-resistant:         Yes           Flat-sealing:         No           Suitable breath / respiratory protection:         No           Pressure eliminator:         No           Hydraulics:         No           Pneumatics:         Yes           Standard product:         No                                                                                                                                                                                                                                                                                                                                                                                                                                                                                                                                                                                                                                                                                                                                                                                                                                                                                                                                                                                                                                                                                                                                                                                                                                                                                                                                                                                                                                                                                                                                                                                                                                                     | Safety locking system:                    | No                                               |
| Ball locking:         No           Pin lock:         No           Ultra-FLO-valve:         No           Vacuum suitable:         Yes           Water-resistant:         Yes           Flat-sealing:         No           Suitable breath / respiratory protection:         No           Pressure eliminator:         No           Hydraulics:         No           Pneumatics:         Yes           Standard product:         No                                                                                                                                                                                                                                                                                                                                                                                                                                                                                                                                                                                                                                                                                                                                                                                                                                                                                                                                                                                                                                                                                                                                                                                                                                                                                                                                                                                                                                                                                                                                                                                                                                                                                              | Single-hand operation:                    | Yes                                              |
| Pin lock:         No           Ultra-FLO-valve:         No           Vacuum suitable:         Yes           Water-resistant:         Yes           Flat-sealing:         No           Suitable breath / respiratory protection:         No           Pressure eliminator:         No           Hydraulics:         No           Pneumatics:         Yes           Standard product:         No                                                                                                                                                                                                                                                                                                                                                                                                                                                                                                                                                                                                                                                                                                                                                                                                                                                                                                                                                                                                                                                                                                                                                                                                                                                                                                                                                                                                                                                                                                                                                                                                                                                                                                                                 | Two-hand operation:                       | No                                               |
| Ultra-FLO-valve:         No           Vacuum suitable:         Yes           Water-resistant:         Yes           Flat-sealing:         No           Suitable breath / respiratory protection:         No           Pressure eliminator:         No           Hydraulics:         No           Pneumatics:         Yes           Standard product:         No                                                                                                                                                                                                                                                                                                                                                                                                                                                                                                                                                                                                                                                                                                                                                                                                                                                                                                                                                                                                                                                                                                                                                                                                                                                                                                                                                                                                                                                                                                                                                                                                                                                                                                                                                                | Ball locking:                             | No                                               |
| Vacuum suitable:  Ves  Water-resistant:  Flat-sealing:  No  Suitable breath / respiratory protection:  No  Pressure eliminator:  No  Hydraulics:  No  Pneumatics:  Yes  Standard product:  No                                                                                                                                                                                                                                                                                                                                                                                                                                                                                                                                                                                                                                                                                                                                                                                                                                                                                                                                                                                                                                                                                                                                                                                                                                                                                                                                                                                                                                                                                                                                                                                                                                                                                                                                                                                                                                                                                                                                  | Pin lock:                                 | No                                               |
| Water-resistant: Yes Flat-sealing: No Suitable breath / respiratory protection: No Pressure eliminator: No Hydraulics: No Pneumatics: Yes Standard product: No                                                                                                                                                                                                                                                                                                                                                                                                                                                                                                                                                                                                                                                                                                                                                                                                                                                                                                                                                                                                                                                                                                                                                                                                                                                                                                                                                                                                                                                                                                                                                                                                                                                                                                                                                                                                                                                                                                                                                                 | Ultra-FLO-valve:                          | No                                               |
| Flat-sealing:  Suitable breath / respiratory protection:  No  Pressure eliminator:  No  Hydraulics:  No  Pneumatics:  Yes  Standard product:  No                                                                                                                                                                                                                                                                                                                                                                                                                                                                                                                                                                                                                                                                                                                                                                                                                                                                                                                                                                                                                                                                                                                                                                                                                                                                                                                                                                                                                                                                                                                                                                                                                                                                                                                                                                                                                                                                                                                                                                               | Vacuum suitable:                          | Yes                                              |
| Suitable breath / respiratory protection:  No Pressure eliminator:  No Hydraulics:  No Pneumatics:  Yes Standard product:  No                                                                                                                                                                                                                                                                                                                                                                                                                                                                                                                                                                                                                                                                                                                                                                                                                                                                                                                                                                                                                                                                                                                                                                                                                                                                                                                                                                                                                                                                                                                                                                                                                                                                                                                                                                                                                                                                                                                                                                                                  | Water-resistant:                          | Yes                                              |
| Pressure eliminator:  Hydraulics:  No  Pneumatics:  Yes  Standard product:  No                                                                                                                                                                                                                                                                                                                                                                                                                                                                                                                                                                                                                                                                                                                                                                                                                                                                                                                                                                                                                                                                                                                                                                                                                                                                                                                                                                                                                                                                                                                                                                                                                                                                                                                                                                                                                                                                                                                                                                                                                                                 | Flat-sealing:                             | No                                               |
| Hydraulics: No Pneumatics: Yes Standard product: No                                                                                                                                                                                                                                                                                                                                                                                                                                                                                                                                                                                                                                                                                                                                                                                                                                                                                                                                                                                                                                                                                                                                                                                                                                                                                                                                                                                                                                                                                                                                                                                                                                                                                                                                                                                                                                                                                                                                                                                                                                                                            | Suitable breath / respiratory protection: | No                                               |
| Pneumatics: Yes Standard product: No                                                                                                                                                                                                                                                                                                                                                                                                                                                                                                                                                                                                                                                                                                                                                                                                                                                                                                                                                                                                                                                                                                                                                                                                                                                                                                                                                                                                                                                                                                                                                                                                                                                                                                                                                                                                                                                                                                                                                                                                                                                                                           | Pressure eliminator:                      | No                                               |
| Standard product: No                                                                                                                                                                                                                                                                                                                                                                                                                                                                                                                                                                                                                                                                                                                                                                                                                                                                                                                                                                                                                                                                                                                                                                                                                                                                                                                                                                                                                                                                                                                                                                                                                                                                                                                                                                                                                                                                                                                                                                                                                                                                                                           | Hydraulics:                               | No                                               |
|                                                                                                                                                                                                                                                                                                                                                                                                                                                                                                                                                                                                                                                                                                                                                                                                                                                                                                                                                                                                                                                                                                                                                                                                                                                                                                                                                                                                                                                                                                                                                                                                                                                                                                                                                                                                                                                                                                                                                                                                                                                                                                                                | Pneumatics:                               | Yes                                              |
| Mould coupling: No                                                                                                                                                                                                                                                                                                                                                                                                                                                                                                                                                                                                                                                                                                                                                                                                                                                                                                                                                                                                                                                                                                                                                                                                                                                                                                                                                                                                                                                                                                                                                                                                                                                                                                                                                                                                                                                                                                                                                                                                                                                                                                             | Standard product:                         | No                                               |
|                                                                                                                                                                                                                                                                                                                                                                                                                                                                                                                                                                                                                                                                                                                                                                                                                                                                                                                                                                                                                                                                                                                                                                                                                                                                                                                                                                                                                                                                                                                                                                                                                                                                                                                                                                                                                                                                                                                                                                                                                                                                                                                                | Mould coupling:                           | No                                               |