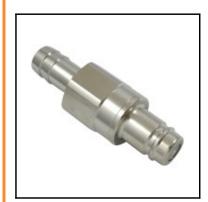

## Datasheet of 38SBTF19MPN Plug with hose barb

## Description

Plug double shut-off, hose barb 19mm (3/4), nominal diameter 15, <35 bar, brass nickel plated, seal NBR

 $Compact industrial \ coupling \ system \ in \ brass \ for \ use \ with \ numerous \ gaseous \ and \ liquid \ medio. \ UltraFlo \ valve for \ optimum \ flow \ and \ low \ pressure \ drop.$ 