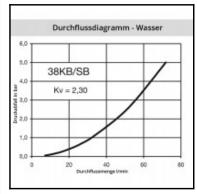

## Details

| Series (series)         38 SB           Bore in mm:         15           Bore area in mm²:         175           Advantages:         Compact design. Extremely high flow rate. UltraFlo valve.           Working pressure:         35 bar maximum static working pressure with safety factor 4 to 1.           -20°C up to +100°C (NBR) -40°C up to +120/150°C (EPDM) -15°C up to +200°C (FKM) 0°C up to +316°C (FFKM) depending on the medium.           Shut-Off:         Plug Double Shut-Off           Connection:         Hose barb 19mm LW(3/4")           Connection description:         Hose barb 19mm LW(3/4")           Connection description:         Hose barb 19mm LW(3/4")           Connection description:         Brass nickel plated           Material description:         Brass nickel plated           Material connection:         Brass cuznayPb3 2.0401 (except sleeve)           Seal description:         Nitrite-butadiene rubber           Surface:         nickel plated           Material spring snap ring:         stainless steel AlSi 301           Material spring snap ring:         stainless steel AlSi 301           Material seal:         Perbunan®           Weight in kg:         0.2786           Self-venting coupling:         No           Safety locking system:         No           Bingle-h                                                                                                                                                                                                                                                                                                                                                                                                                                                                                                                                                                                                                                                                                                                                                                              |                                           |                                                  |
|--------------------------------------------------------------------------------------------------------------------------------------------------------------------------------------------------------------------------------------------------------------------------------------------------------------------------------------------------------------------------------------------------------------------------------------------------------------------------------------------------------------------------------------------------------------------------------------------------------------------------------------------------------------------------------------------------------------------------------------------------------------------------------------------------------------------------------------------------------------------------------------------------------------------------------------------------------------------------------------------------------------------------------------------------------------------------------------------------------------------------------------------------------------------------------------------------------------------------------------------------------------------------------------------------------------------------------------------------------------------------------------------------------------------------------------------------------------------------------------------------------------------------------------------------------------------------------------------------------------------------------------------------------------------------------------------------------------------------------------------------------------------------------------------------------------------------------------------------------------------------------------------------------------------------------------------------------------------------------------------------------------------------------------------------------------------------------------------------------------------------------|-------------------------------------------|--------------------------------------------------|
| Bore in mm: Bore area in mm²: 175 Advantages:  Working pressure:  ### Space area in mm²:  ### Space area in                                                                                                        | Series:                                   | 38                                               |
| Bore area in mm²:  Advantages:  Advantages:  Working pressure:  35 bar maximum static working pressure with safety factor 4 to 1.                                                                                                                                                                                                                                                                                                                                                                                                                                                                                                                                                                                                                                                                                                                                                                                                                                                                                                                                                                                                                                                                                                                                                                                                                                                                                                                                                                                                                                                                                                                                                                                                                                                                                                                                                                                                                                                                                                                                                                                              | Series long:                              | 38SB                                             |
| Advantages:  Working pressure:  ### Compact design. Extremely high flow rate. UltraFlo valve.  ### Variety of the total of | Bore in mm:                               |                                                  |
| Advantages:  Working pressure:  35 bar maximum static working pressure with safety factor 4 to 1.  -20°C up to +100°C (NBR) -40°C up to +120/150°C (EPDM) -15°C up to +200°C (FKM) 0°C up to +316°C (FFKM) depending on the medium.  Shut-Off:  Plug Double Shut-Off  Connection:  Hose barb 19mm LW(3/4*)  Connection description:  Hose barb 19mm LW(3/4*)  Connection type:  Hose barb 19mm LW(3/4*)  Connection type:  Hose barb 19mm LW(3/4*)  East of 19mm LW(3/4*)  Connection type:  Hose barb 19mm LW(3/4*)  Brass nickel plated  Material description:  Nitrite-butadiene rubber  nickel plated  Material connection:  Material connection:  Brass nickel plated  Material valve:  Brass  Material spring snap ring:  stainless steel AISI 301  Material seal:  Perbunan®  Weight in kg:  0.2786  Self-venting coupling:  No  Single-hand operation:  Yes  Two-hand operation:  No  Single-hand operation:  No  Ultra-FLO-valve:  No  Vaccuum suitable:  Yes  Water-resistant:  Yes  Flat-sealing:  No  Pressure eliminator:  No  Pressure eliminator:  No  Pressure eliminator:  No  Presumatics:  Yes  Standard product:  No                                                                                                                                                                                                                                                                                                                                                                                                                                                                                                                                                                                                                                                                                                                                                                                                                                                                                                                                                                                       | Bore area in mm <sup>2</sup> :            | 175                                              |
| Working pressure:    Factor 4 to 1.                                                                                                                                                                                                                                                                                                                                                                                                                                                                                                                                                                                                                                                                                                                                                                                                                                                                                                                                                                                                                                                                                                                                                                                                                                                                                                                                                                                                                                                                                                                                                                                                                                                                                                                                                                                                                                                                                                                                                                                                                                                                                            | Advantages:                               |                                                  |
| Working temperature:  (EPDM) -15°C up to +200°C (FKM) 0°C up to +316°C (FFKM) depending on the medium.  Shut-Off:  Plug Double Shut-Off  Connection:  Hose barb 19mm LW(3/4")  Connection type:  Hose | Working pressure:                         |                                                  |
| Connection: Hose barb 19mm LW(3/4")  Connection description: Hose barb 19mm LW(3/4")  Connection type: Hose barb 19mm LW(3/4")  Material: Brass nickel plated  Material description: Nitrite-butadiene rubber  Surface: nickel plated  Material connection: Brass nickel plated  Material connection: Brass nickel plated  Material connection: Brass nickel plated  Material spring snap ring: stainless steel AISI 301  Material spring snap ring: stainless steel AISI 301  Material seal: Perbunan®  Weight in kg: 0,2786  Self-venting coupling: No  Safety locking system: No  Single-hand operation: Yes  Two-hand operation: Yes  Two-hand operation: No  Ball locking: No  Pin lock: No  Ultra-FLO-valve: Yes  Water-resistant: Yes  Flat-sealing: No  Pressure eliminator: No  Pressure eliminator: No  Presure eliminator: No                                                                                                                                                                                                                                                                                                                                                                                                                                                                                                                                                                                                                                                                                                                                                                                                                                       | Working temperature:                      | (EPDM) -15°C up to +200°C (FKM) 0°C up to +316°C |
| Connection description:  Hose barb 19mm LW(3/4")  Connection type: Hose barb  Material: Brass nickel plated  Material description:  Surface: Inickel plated  Material connection: Brass nickel plated  Material connection:  Material connection: Brass nickel plated  Material connection: Brass nickel plated  Material valve: Brass  Material spring snap ring: Material spring snap ring: Material spring snap ring: Material seal: Perbunan®  Weight in kg: 0,2786  Self-venting coupling: No  Safety locking system: No Single-hand operation: Yes  Two-hand operation: No Ball locking: No Ultra-FLO-valve: No Vacuum suitable: Yes Water-resistant: Flat-sealing: No Suitable breath / respiratory protection: No Pressure eliminator: No Pneumatics: Yes Standard product: No                                                                                                                                                                                                                                                                                                                                                                                                                                                                                                                                                                                                                                                                                                                                                                                                                                                                                                                                                                                                                                                                                                                                                                                                                                                                                                                                         | Shut-Off:                                 | Plug Double Shut-Off                             |
| Connection type:  Material:  Brass nickel plated  Material description:  Seal description:  Nitrite-butadiene rubber  Surface:  Material valve:  Material spring snap ring:  Material seal:  Weight in kg:  Self-venting coupling:  Safety locking system:  No  Single-hand operation:  Mo  Ball locking:  Pin lock:  Woltza-FLO-valve:  Water-esistant:  Flat-sealing:  No  Suitable breath / respiratory protection:  No  Pressure eliminator:  No  No  Pressure eliminator:  No  No  Pneumatics:  No  Pneumatics:  Yes  Standard product:  No  No  No  No  No  No  No  No  No  N                                                                                                                                                                                                                                                                                                                                                                                                                                                                                                                                                                                                                                                                                                                                                                                                                                                                                                                                                                                                                                                                                                                                                                                                                                                                                                                                                                                                                                                                                                                                            | Connection:                               | Hose barb 19mm LW(3/4")                          |
| Material:  Material description:  Brass CuZn39Pb3 2.0401 (except sleeve)  Seal description:  Nitrite-butadiene rubber  Surface:  nickel plated  Material connection:  Brass nickel plated  Material valve:  Brass  Material spring snap ring:  Material seal:  Perbunan®  Weight in kg:  O,2786  Self-venting coupling:  No  Safety locking system:  No  Single-hand operation:  Two-hand operation:  No  Ball locking:  No  Ultra-FLO-valve:  Vacuum suitable:  Water-resistant:  Yes  Flat-sealing:  No  Suitable breath / respiratory protection:  No  Pressure eliminator:  No  Pneumatics:  Yes  Standard product:  No  No  No  No  No  No  No  No  No  N                                                                                                                                                                                                                                                                                                                                                                                                                                                                                                                                                                                                                                                                                                                                                                                                                                                                                                                                                                                                                                                                                                                                                                                                                                                                                                                                                                                                                                                                 | Connection description:                   | Hose barb 19mm LW(3/4")                          |
| Material description:  Seal description:  Nitrite-butadiene rubber  Surface:  nickel plated  Material connection:  Brass nickel plated  Material valve:  Brass  Material spring snap ring:  Material seal:  Weight in kg:  Self-venting coupling:  No Safety locking system:  No Single-hand operation:  Yes  Two-hand operation:  No Ball locking:  No Ultra-FLO-valve:  No Vacuum suitable:  Yes  Water-resistant:  Yes  Flat-sealing:  No Suitable breath / respiratory protection:  No Pressure eliminator:  No Pneumatics:  Yes  Standard product:  No                                                                                                                                                                                                                                                                                                                                                                                                                                                                                                                                                                                                                                                                                                                                                                                                                                                                                                                                                                                                                                                                                                                                                                                                                                                                                                                                                                                                                                                                                                                                | Connection type:                          | Hose barb                                        |
| Seal description:  Surface:  Nitrite-butadiene rubber  Surface:  Material connection:  Brass nickel plated  Material valve:  Brass  Material spring snap ring:  Material seal:  Perbunan®  Weight in kg:  0,2786  Self-venting coupling:  No  Safety locking system:  No  Single-hand operation:  Two-hand operation:  No  Ball locking:  No  Pin lock:  No  Ultra-FLO-valve:  No  Vacuum suitable:  Yes  Water-resistant:  Flat-sealing:  No  Suitable breath / respiratory protection:  No  Pneumatics:  Yes  Standard product:  No  No  No  No  No  No  No  No  No  N                                                                                                                                                                                                                                                                                                                                                                                                                                                                                                                                                                                                                                                                                                                                                                                                                                                                                                                                                                                                                                                                                                                                                                                                                                                                                                                                                                                                                                                                                                                                                       | Material:                                 | Brass nickel plated                              |
| Surface:  Material connection:  Material valve:  Brass  Material spring snap ring:  Material seal:  Perbunan®  Weight in kg:  Self-venting coupling:  No  Safety locking system:  No  Single-hand operation:  Two-hand operation:  No  Ball locking:  No  Vira-FLO-valve:  No  Vacuum suitable:  Yes  Water-resistant:  Flat-sealing:  No  Suitable breath / respiratory protection:  No  Pneumatics:  Yes  Standard product:  No  No  Brass nickel plated  Brass nickel plated  Brass nickel plated  Brass nickel plated  Brass  Nateral plated  No  No  Perbunan®  No  No  No  No  No  No  No  No  No  N                                                                                                                                                                                                                                                                                                                                                                                                                                                                                                                                                                                                                                                                                                                                                                                                                                                                                                                                                                                                                                                                                                                                                                                                                                                                                                                                                                                                                                                                                                                     | Material description:                     | Brass CuZn39Pb3 2.0401 (except sleeve)           |
| Material connection:  Material valve:  Material spring snap ring:  Material spring snap ring:  Material seal:  Perbunan®  Weight in kg:  O,2786  Self-venting coupling:  No  Safety locking system:  No  Single-hand operation:  Two-hand operation:  No  Ball locking:  No  Ultra-FLO-valve:  No  Vacuum suitable:  Yes  Water-resistant:  Yes  Flat-sealing:  No  Suitable breath / respiratory protection:  No  Presumatics:  Yes  Standard product:  No  Presumatics:  Yes  Standard product:  No                                                                                                                                                                                                                                                                                                                                                                                                                                                                                                                                                                                                                                                                                                                                                                                                                                                                                                                                                                                                                                                                                                                                                                                                                                                                                                                                                                                                                                                                                                                                                                                                                          | Seal description:                         | Nitrite-butadiene rubber                         |
| Material valve:         Brass           Material spring snap ring:         stainless steel AISI 301           Material seal:         Perbunan®           Weight in kg:         0,2786           Self-venting coupling:         No           Safety locking system:         No           Single-hand operation:         Yes           Two-hand operation:         No           Ball locking:         No           Pin lock:         No           Ultra-FLO-valve:         No           Vacuum suitable:         Yes           Water-resistant:         Yes           Flat-sealing:         No           Suitable breath / respiratory protection:         No           Pressure eliminator:         No           Hydraulics:         No           Pneumatics:         Yes           Standard product:         No                                                                                                                                                                                                                                                                                                                                                                                                                                                                                                                                                                                                                                                                                                                                                                                                                                                                                                                                                                                                                                                                                                                                                                                                                                                                                                                | Surface:                                  | nickel plated                                    |
| Material spring snap ring:  Material seal:  Perbunan®  Weight in kg:  0,2786  Self-venting coupling:  No  Safety locking system:  No  Single-hand operation:  Two-hand operation:  No  Ball locking:  No  Pin lock:  Ultra-FLO-valve:  Vacuum suitable:  Yes  Water-resistant:  Flat-sealing:  Suitable breath / respiratory protection:  No  Pressure eliminator:  No  Pheumatics:  Yes  Standard product:  No  Pressure eliminator:  No  Press  Standard product:  No  Pressure eliminator:  No  No  Press  Standard product:  No                                                                                                                                                                                                                                                                                                                                                                                                                                                                                                                                                                                                                                                                                                                                                                                                                                                                                                                                                                                                                                                                                                                                                                                                                                                                                                                                                                                                                                                                                                                                                                                            | Material connection:                      | Brass nickel plated                              |
| Material seal:  Weight in kg:  O,2786  Self-venting coupling:  No Safety locking system:  No Single-hand operation:  Two-hand operation:  No Ball locking:  No Pin lock:  Ultra-FLO-valve:  Vacuum suitable:  Yes  Water-resistant:  Flat-sealing:  No Suitable breath / respiratory protection:  No Hydraulics:  No Pneumatics:  Yes  Standard product:  No O,2786  No                                                                                                                                                                                                                                                                                                                                                                                                                                                                                                                                                                                                                                                                                                                                                                                                                                                                                                                                                                                                                                                                                                                                                                                                                                                                                                                                                                                                                                                                                                                                                                                                                                                                                                                    | Material valve:                           | Brass                                            |
| Weight in kg:  Self-venting coupling:  No Safety locking system:  No Single-hand operation:  Two-hand operation:  No Ball locking:  No Pin lock:  Ultra-FLO-valve:  Vacuum suitable:  Yes  Water-resistant:  Flat-sealing:  No Suitable breath / respiratory protection:  No Hydraulics:  No Pneumatics:  Yes  Standard product:  No  No  No  No  No  No  No  No  No  N                                                                                                                                                                                                                                                                                                                                                                                                                                                                                                                                                                                                                                                                                                                                                                                                                                                                                                                                                                                                                                                                                                                                                                                                                                                                                                                                                                                                                                                                                                                                                                                                                                                                                                                                                        | Material spring snap ring:                | stainless steel AISI 301                         |
| Self-venting coupling:  Safety locking system:  No Single-hand operation:  Two-hand operation:  No Ball locking:  No Pin lock:  No Ultra-FLO-valve:  Vacuum suitable:  Yes Water-resistant:  Flat-sealing:  Suitable breath / respiratory protection:  No Pressure eliminator:  Hydraulics:  No Pneumatics:  Yes Standard product:  No                                                                                                                                                                                                                                                                                                                                                                                                                                                                                                                                                                                                                                                                                                                                                                                                                                                                                                                                                                                                                                                                                                                                                                                                                                                                                                                                                                                                                                                                                                                                                                                                                                                                                                                                                                                         | Material seal:                            | Perbunan®                                        |
| Safety locking system:         No           Single-hand operation:         Yes           Two-hand operation:         No           Ball locking:         No           Pin lock:         No           Ultra-FLO-valve:         No           Vacuum suitable:         Yes           Water-resistant:         Yes           Flat-sealing:         No           Suitable breath / respiratory protection:         No           Pressure eliminator:         No           Hydraulics:         No           Pneumatics:         Yes           Standard product:         No                                                                                                                                                                                                                                                                                                                                                                                                                                                                                                                                                                                                                                                                                                                                                                                                                                                                                                                                                                                                                                                                                                                                                                                                                                                                                                                                                                                                                                                                                                                                                            | Weight in kg:                             | 0,2786                                           |
| Single-hand operation:         Yes           Two-hand operation:         No           Ball locking:         No           Pin lock:         No           Ultra-FLO-valve:         No           Vacuum suitable:         Yes           Water-resistant:         Yes           Flat-sealing:         No           Suitable breath / respiratory protection:         No           Pressure eliminator:         No           Hydraulics:         No           Pneumatics:         Yes           Standard product:         No                                                                                                                                                                                                                                                                                                                                                                                                                                                                                                                                                                                                                                                                                                                                                                                                                                                                                                                                                                                                                                                                                                                                                                                                                                                                                                                                                                                                                                                                                                                                                                                                        | Self-venting coupling:                    | No                                               |
| Two-hand operation:         No           Ball locking:         No           Pin lock:         No           Ultra-FLO-valve:         No           Vacuum suitable:         Yes           Water-resistant:         Yes           Flat-sealing:         No           Suitable breath / respiratory protection:         No           Pressure eliminator:         No           Hydraulics:         No           Pneumatics:         Yes           Standard product:         No                                                                                                                                                                                                                                                                                                                                                                                                                                                                                                                                                                                                                                                                                                                                                                                                                                                                                                                                                                                                                                                                                                                                                                                                                                                                                                                                                                                                                                                                                                                                                                                                                                                     | Safety locking system:                    | No                                               |
| Ball locking:         No           Pin lock:         No           Ultra-FLO-valve:         No           Vacuum suitable:         Yes           Water-resistant:         Yes           Flat-sealing:         No           Suitable breath / respiratory protection:         No           Pressure eliminator:         No           Hydraulics:         No           Pneumatics:         Yes           Standard product:         No                                                                                                                                                                                                                                                                                                                                                                                                                                                                                                                                                                                                                                                                                                                                                                                                                                                                                                                                                                                                                                                                                                                                                                                                                                                                                                                                                                                                                                                                                                                                                                                                                                                                                              | Single-hand operation:                    | Yes                                              |
| Pin lock:         No           Ultra-FLO-valve:         No           Vacuum suitable:         Yes           Water-resistant:         Yes           Flat-sealing:         No           Suitable breath / respiratory protection:         No           Pressure eliminator:         No           Hydraulics:         No           Pneumatics:         Yes           Standard product:         No                                                                                                                                                                                                                                                                                                                                                                                                                                                                                                                                                                                                                                                                                                                                                                                                                                                                                                                                                                                                                                                                                                                                                                                                                                                                                                                                                                                                                                                                                                                                                                                                                                                                                                                                 | Two-hand operation:                       | No                                               |
| Ultra-FLO-valve:         No           Vacuum suitable:         Yes           Water-resistant:         Yes           Flat-sealing:         No           Suitable breath / respiratory protection:         No           Pressure eliminator:         No           Hydraulics:         No           Pneumatics:         Yes           Standard product:         No                                                                                                                                                                                                                                                                                                                                                                                                                                                                                                                                                                                                                                                                                                                                                                                                                                                                                                                                                                                                                                                                                                                                                                                                                                                                                                                                                                                                                                                                                                                                                                                                                                                                                                                                                                | Ball locking:                             | No                                               |
| Vacuum suitable:  Ves  Water-resistant:  Flat-sealing:  No  Suitable breath / respiratory protection:  No  Pressure eliminator:  No  Hydraulics:  No  Pneumatics:  Yes  Standard product:  No                                                                                                                                                                                                                                                                                                                                                                                                                                                                                                                                                                                                                                                                                                                                                                                                                                                                                                                                                                                                                                                                                                                                                                                                                                                                                                                                                                                                                                                                                                                                                                                                                                                                                                                                                                                                                                                                                                                                  | Pin lock:                                 | No                                               |
| Water-resistant: Yes Flat-sealing: No Suitable breath / respiratory protection: No Pressure eliminator: No Hydraulics: No Pneumatics: Yes Standard product: No                                                                                                                                                                                                                                                                                                                                                                                                                                                                                                                                                                                                                                                                                                                                                                                                                                                                                                                                                                                                                                                                                                                                                                                                                                                                                                                                                                                                                                                                                                                                                                                                                                                                                                                                                                                                                                                                                                                                                                 | Ultra-FLO-valve:                          | No                                               |
| Flat-sealing:  Suitable breath / respiratory protection:  No  Pressure eliminator:  No  Hydraulics:  No  Pneumatics:  Yes  Standard product:  No                                                                                                                                                                                                                                                                                                                                                                                                                                                                                                                                                                                                                                                                                                                                                                                                                                                                                                                                                                                                                                                                                                                                                                                                                                                                                                                                                                                                                                                                                                                                                                                                                                                                                                                                                                                                                                                                                                                                                                               | Vacuum suitable:                          | Yes                                              |
| Suitable breath / respiratory protection:  No Pressure eliminator:  No Hydraulics:  No Pneumatics:  Yes Standard product:  No                                                                                                                                                                                                                                                                                                                                                                                                                                                                                                                                                                                                                                                                                                                                                                                                                                                                                                                                                                                                                                                                                                                                                                                                                                                                                                                                                                                                                                                                                                                                                                                                                                                                                                                                                                                                                                                                                                                                                                                                  | Water-resistant:                          | Yes                                              |
| Pressure eliminator:  Hydraulics:  No  Pneumatics:  Yes  Standard product:  No                                                                                                                                                                                                                                                                                                                                                                                                                                                                                                                                                                                                                                                                                                                                                                                                                                                                                                                                                                                                                                                                                                                                                                                                                                                                                                                                                                                                                                                                                                                                                                                                                                                                                                                                                                                                                                                                                                                                                                                                                                                 | Flat-sealing:                             | No                                               |
| Hydraulics: No Pneumatics: Yes Standard product: No                                                                                                                                                                                                                                                                                                                                                                                                                                                                                                                                                                                                                                                                                                                                                                                                                                                                                                                                                                                                                                                                                                                                                                                                                                                                                                                                                                                                                                                                                                                                                                                                                                                                                                                                                                                                                                                                                                                                                                                                                                                                            | Suitable breath / respiratory protection: | No                                               |
| Pneumatics: Yes Standard product: No                                                                                                                                                                                                                                                                                                                                                                                                                                                                                                                                                                                                                                                                                                                                                                                                                                                                                                                                                                                                                                                                                                                                                                                                                                                                                                                                                                                                                                                                                                                                                                                                                                                                                                                                                                                                                                                                                                                                                                                                                                                                                           | Pressure eliminator:                      | No                                               |
| Standard product: No                                                                                                                                                                                                                                                                                                                                                                                                                                                                                                                                                                                                                                                                                                                                                                                                                                                                                                                                                                                                                                                                                                                                                                                                                                                                                                                                                                                                                                                                                                                                                                                                                                                                                                                                                                                                                                                                                                                                                                                                                                                                                                           | Hydraulics:                               | No                                               |
|                                                                                                                                                                                                                                                                                                                                                                                                                                                                                                                                                                                                                                                                                                                                                                                                                                                                                                                                                                                                                                                                                                                                                                                                                                                                                                                                                                                                                                                                                                                                                                                                                                                                                                                                                                                                                                                                                                                                                                                                                                                                                                                                | Pneumatics:                               | Yes                                              |
| Mould coupling: No                                                                                                                                                                                                                                                                                                                                                                                                                                                                                                                                                                                                                                                                                                                                                                                                                                                                                                                                                                                                                                                                                                                                                                                                                                                                                                                                                                                                                                                                                                                                                                                                                                                                                                                                                                                                                                                                                                                                                                                                                                                                                                             | Standard product:                         | No                                               |
|                                                                                                                                                                                                                                                                                                                                                                                                                                                                                                                                                                                                                                                                                                                                                                                                                                                                                                                                                                                                                                                                                                                                                                                                                                                                                                                                                                                                                                                                                                                                                                                                                                                                                                                                                                                                                                                                                                                                                                                                                                                                                                                                | Mould coupling:                           | No                                               |