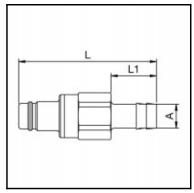

## Dimensions

| Connection A: | 19 mm |
|---------------|-------|
| L mm:         | 109   |
| L1 mm:        | 36    |
| SW mm:        | 34    |