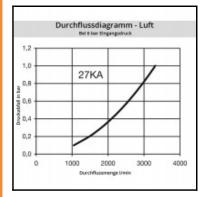

## Description

Quick coupling single shut-off, hose barb 16mm, nominal diameter 10, <35 bar, brass nickel plated, seal FKM

1/2 universal industrial coupling with standard European profile for use with large pneumatic consumers. Coupling system with single-hand operation. UltraFlo valve for optimum flow and low pressure drop. The series stands out for its robust design (steel sleeve), extremely high flow and long service life even with the harshest use. The collar design minimises damage tothe valve body.