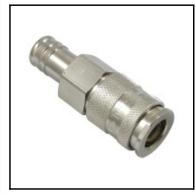

## Description

Quick coupling single shut-off, hose barb 16mm, nominal diameter 10, <35 bar, brass nickel plated, seal FKM

1/2 universal industrial coupling with standard European profile for use with large pneumatic consumers. Coupling system with single-hand operation. UltraFlo valve for optimum flow and low pressure drop. The series stands out for its robust design (steel sleeve), extremely high flow and long service life even with the harshest use. The collar design minimises damage tothe valve body.