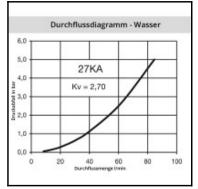

## Description

Quick coupling single shut-off, hose barb 16mm, nominal diameter 10, <35 bar, brass nickel plated, seal FKM

1/2 universal industrial coupling with standard European profile for use with large pneumatic consumers. Coupling system with single-hand operation. UltraFlo valve for optimum flow and low pressure drop. The series stands out for its robust design (steel sleeve), extremely high flow and long service life even with the harshest use. The collar design minimises damage tothe valve body.