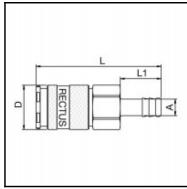

## Description

Quick coupling single shut-off, hose barb 16mm, nominal diameter 10, <35 bar, brass nickel plated, seal FKM

1/2 universal industrial coupling with standard European profile for use with large pneumatic consumers. Coupling system with single-hand operation. UltraFlo valve for optimum flow and low pressure drop. The series stands out for its robust design (steel sleeve), extremely high flow and long service life even with the harshest use. The collar design minimises damage tothe valve body.