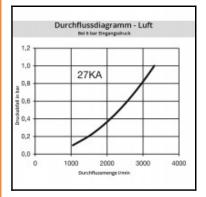

## Description

Plug straight-through, hose barb 13mm (1/2), nominal diameter 10, <35 bar, stainless steel AISI 303

1/2 universal industrial coupling with standard European profile for use with large pneumatic consumers. Coupling system with single-hand operation. UltraFlo valve for optimum flow and low pressure drop. The series stands out for its robust design, extremely high flow and long service life even with the harshest use. The collar design minimises damage to the valve body.

## Details

| Series:                                   | 27                                                                                                           |
|-------------------------------------------|--------------------------------------------------------------------------------------------------------------|
| Series long:                              | 27SF                                                                                                         |
| Bore in mm:                               | 10                                                                                                           |
| Bore area in mm <sup>2</sup> :            | 80                                                                                                           |
| Advantages:                               | One-hand operation. Low pressure Drop. The collar design minimises damage to the valve body. UltraFlo valve. |
| Working pressure:                         | 35 bar maximum static working pressure with safety factor 4 to 1.                                            |
| Working temperature:                      | -20°C up to +100°C (NBR) -40°C up to +120/150°C (EPDM) -15°C up to +200°C (FKM) depending on the medium.     |
| Shut-Off:                                 | Plug Straight-Through                                                                                        |
| Connection:                               | Hose barb 13mm LW(1/2")                                                                                      |
| Connection description:                   | Hose barb 13mm LW(1/2")                                                                                      |
| Connection type:                          | Hose barb                                                                                                    |
| Material:                                 | stainless steel AISI 303                                                                                     |
| Material description:                     | stainless steel AISI 303                                                                                     |
| Surface:                                  | blank finish                                                                                                 |
| Weight in kg:                             | 0,0271                                                                                                       |
| Self-venting coupling:                    | No                                                                                                           |
| Safety locking system:                    | No                                                                                                           |
| Single-hand operation:                    | Yes                                                                                                          |
| Two-hand operation:                       | No                                                                                                           |
| Ball locking:                             | No                                                                                                           |
| Pin lock:                                 | No                                                                                                           |
| Ultra-FLO-valve:                          | No                                                                                                           |
| Vacuum suitable:                          | No                                                                                                           |
| Water-resistant:                          | Yes                                                                                                          |
| Flat-sealing:                             | No                                                                                                           |
| Suitable breath / respiratory protection: | No                                                                                                           |
| Pressure eliminator:                      | No                                                                                                           |
| Hydraulics:                               | No                                                                                                           |
| Pneumatics:                               | Yes                                                                                                          |
| Standard product:                         | No                                                                                                           |
| Mould coupling:                           | No                                                                                                           |