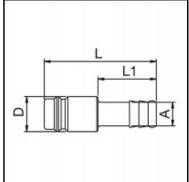

## Dimensions

| Connection A: | 13 mm |
|---------------|-------|
| D mm:         | 15    |
| L mm:         | 48    |
| L1 mm:        | 25    |