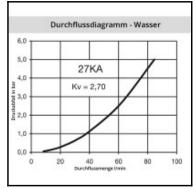

## Description

Plug straight-through, hose barb 13mm (1/2), nominal diameter 10, <35 bar, stainless steel AISI 303

1/2 universal industrial coupling with standard European profile for use with large pneumatic consumers. Coupling system with single-hand operation. UltraFlo valve for optimum flow and low pressure drop. The series stands out for its robust design, extremely high flow and long service life even with the harshest use. The collar design minimises damage to the valve body.

## Details

| Series:                                   | 27                                                                                                           |
|-------------------------------------------|--------------------------------------------------------------------------------------------------------------|
| Series long:                              | 27SF                                                                                                         |
| Bore in mm:                               | 10                                                                                                           |
| Bore area in mm <sup>2</sup> :            | 80                                                                                                           |
| Advantages:                               | One-hand operation. Low pressure Drop. The collar design minimises damage to the valve body. UltraFlo valve. |
| Working pressure:                         | 35 bar maximum static working pressure with safety factor 4 to 1.                                            |
| Working temperature:                      | -20°C up to +100°C (NBR) -40°C up to +120/150°C (EPDM) -15°C up to +200°C (FKM) depending on the medium.     |
| Shut-Off:                                 | Plug Straight-Through                                                                                        |
| Connection:                               | Hose barb 13mm LW(1/2")                                                                                      |
| Connection description:                   | Hose barb 13mm LW(1/2")                                                                                      |
| Connection type:                          | Hose barb                                                                                                    |
| Material:                                 | stainless steel AISI 303                                                                                     |
| Material description:                     | stainless steel AISI 303                                                                                     |
| Surface:                                  | blank finish                                                                                                 |
| Weight in kg:                             | 0,0271                                                                                                       |
| Self-venting coupling:                    | No                                                                                                           |
| Safety locking system:                    | No                                                                                                           |
| Single-hand operation:                    | Yes                                                                                                          |
| Two-hand operation:                       | No                                                                                                           |
| Ball locking:                             | No                                                                                                           |
| Pin lock:                                 | No                                                                                                           |
| Ultra-FLO-valve:                          | No                                                                                                           |
| Vacuum suitable:                          | No                                                                                                           |
| Water-resistant:                          | Yes                                                                                                          |
| Flat-sealing:                             | No                                                                                                           |
| Suitable breath / respiratory protection: | No                                                                                                           |
| Pressure eliminator:                      | No                                                                                                           |
| Hydraulics:                               | No                                                                                                           |
| Pneumatics:                               | Yes                                                                                                          |
| Standard product:                         | No                                                                                                           |
| Mould coupling:                           | No                                                                                                           |