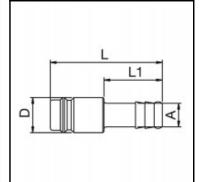

## Dimensions

| Connection A: | 9 mm |
|---------------|------|
| D mm:         | 15   |
| L mm:         | 48   |
| L1 mm:        | 25   |