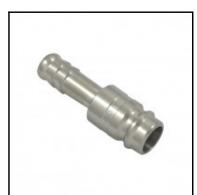

## Datasheet of 27SFTF09RXX Plug with hose barb

## Description

Plug straight-through, hose barb 9mm (3/8), nominal diameter 10, <35 bar, stainless steel AISI 303

1/2 universal industrial coupling with standard European profile for use with large pneumatic consumers. Coupling system with single-hand operation. UltraFlo valve for optimum flow and low pressure drop. The series stands out for its robust design, extremely high flow and long service life even with the harshest use. The collar design minimises damage to the valve body.