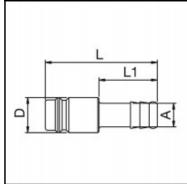

## Dimensions

| Connection A: | 8 mm |
|---------------|------|
| D mm:         | 15   |
| L mm:         | 48   |
| L1 mm:        | 25   |