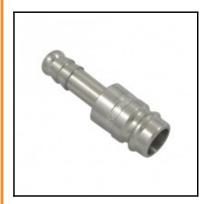

## Datasheet of 27SFTF08RXX Plug with hose barb

## Description

Plug straight-through, hose barb 8mm (5/16), nominal diameter 10, <35 bar, stainless steel AISI 303

1/2 universal industrial coupling with standard European profile for use with large pneumatic consumers. Coupling system with single-hand operation. UltraFlo valve for optimum flow and low pressure drop. The series stands out for its robust design, extremely high flow and long service life even with the harshest use. The collar design minimises damage to the valve body.

## Details

| Series:                                   | 27                                                                                                           |
|-------------------------------------------|--------------------------------------------------------------------------------------------------------------|
| Series long:                              | 27SF                                                                                                         |
| Bore in mm:                               | 10                                                                                                           |
| Bore area in mm <sup>2</sup> :            | 80                                                                                                           |
| Advantages:                               | One-hand operation. Low pressure Drop. The collar design minimises damage to the valve body. UltraFlo valve. |
| Working pressure:                         | 35 bar maximum static working pressure with safety factor 4 to 1.                                            |
| Working temperature:                      | -20°C up to +100°C (NBR) -40°C up to +120/150°C (EPDM) -15°C up to +200°C (FKM) depending on the medium.     |
| Shut-Off:                                 | Plug Straight-Through                                                                                        |
| Connection:                               | Hose barb 8mm LW(5/16")                                                                                      |
| Connection description:                   | Hose barb 8mm LW(5/16")                                                                                      |
| Connection type:                          | Hose barb                                                                                                    |
| Material:                                 | stainless steel AISI 303                                                                                     |
| Material description:                     | stainless steel AISI 303                                                                                     |
| Surface:                                  | blank finish                                                                                                 |
| Weight in kg:                             | 0,0183                                                                                                       |
| Self-venting coupling:                    | No                                                                                                           |
| Safety locking system:                    | No                                                                                                           |
| Single-hand operation:                    | Yes                                                                                                          |
| Two-hand operation:                       | No                                                                                                           |
| Ball locking:                             | No                                                                                                           |
| Pin lock:                                 | No                                                                                                           |
| Ultra-FLO-valve:                          | No                                                                                                           |
| Vacuum suitable:                          | No                                                                                                           |
| Water-resistant:                          | Yes                                                                                                          |
| Flat-sealing:                             | No                                                                                                           |
| Suitable breath / respiratory protection: | No                                                                                                           |
| Pressure eliminator:                      | No                                                                                                           |
| Hydraulics:                               | No                                                                                                           |
| Pneumatics:                               | Yes                                                                                                          |
| Standard product:                         | No                                                                                                           |
| Mould coupling:                           | No                                                                                                           |