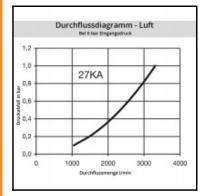

## Details

| Series:                                   | 27                                                                                                           |
|-------------------------------------------|--------------------------------------------------------------------------------------------------------------|
| Series long:                              | 27SF                                                                                                         |
| Bore in mm:                               | 10                                                                                                           |
| Bore area in mm <sup>2</sup> :            | 80                                                                                                           |
| Advantages:                               | One-hand operation. Low pressure Drop. The collar design minimises damage to the valve body. UltraFlo valve. |
| Working pressure:                         | 35 bar maximum static working pressure with safety factor 4 to 1.                                            |
| Working temperature:                      | -20°C up to +100°C (NBR) -40°C up to +120/150°C (EPDM) -15°C up to +200°C (FKM) depending on the medium.     |
| Shut-Off:                                 | Plug Straight-Through                                                                                        |
| Connection:                               | Hose barb 8mm LW(5/16")                                                                                      |
| Connection description:                   | Hose barb 8mm LW(5/16")                                                                                      |
| Connection type:                          | Hose barb                                                                                                    |
| Material:                                 | stainless steel AISI 316 L                                                                                   |
| Material description:                     | stainless steel 1.4404                                                                                       |
| Surface:                                  | blank finish                                                                                                 |
| Weight in kg:                             | 0,0238                                                                                                       |
| Self-venting coupling:                    | No                                                                                                           |
| Safety locking system:                    | No                                                                                                           |
| Single-hand operation:                    | Yes                                                                                                          |
| Two-hand operation:                       | No                                                                                                           |
| Ball locking:                             | No                                                                                                           |
| Pin lock:                                 | No                                                                                                           |
| Ultra-FLO-valve:                          | No                                                                                                           |
| Vacuum suitable:                          | No                                                                                                           |
| Water-resistant:                          | Yes                                                                                                          |
| Flat-sealing:                             | No                                                                                                           |
| Suitable breath / respiratory protection: | No                                                                                                           |
| Pressure eliminator:                      | No                                                                                                           |
| Hydraulics:                               | No                                                                                                           |
| Pneumatics:                               | Yes                                                                                                          |
| Standard product:                         | No                                                                                                           |
| Mould coupling:                           | No                                                                                                           |