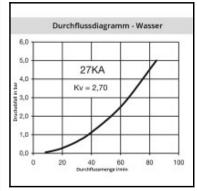

## Details

| Series:                                   | 27                                                                                                           |
|-------------------------------------------|--------------------------------------------------------------------------------------------------------------|
| Series long:                              | 27SF                                                                                                         |
| Bore in mm:                               | 10                                                                                                           |
| Bore area in mm <sup>2</sup> :            | 80                                                                                                           |
| Advantages:                               | One-hand operation. Low pressure Drop. The collar design minimises damage to the valve body. UltraFlo valve. |
| Working pressure:                         | 35 bar maximum static working pressure with safety factor 4 to 1.                                            |
| Working temperature:                      | -20°C up to +100°C (NBR) -40°C up to +120/150°C (EPDM) -15°C up to +200°C (FKM) depending on the medium.     |
| Shut-Off:                                 | Plug Straight-Through                                                                                        |
| Connection:                               | Hose barb 8mm LW(5/16")                                                                                      |
| Connection description:                   | Hose barb 8mm LW(5/16")                                                                                      |
| Connection type:                          | Hose barb                                                                                                    |
| Material:                                 | stainless steel AISI 316 L                                                                                   |
| Material description:                     | stainless steel 1.4404                                                                                       |
| Surface:                                  | blank finish                                                                                                 |
| Weight in kg:                             | 0,0238                                                                                                       |
| Self-venting coupling:                    | No                                                                                                           |
| Safety locking system:                    | No                                                                                                           |
| Single-hand operation:                    | Yes                                                                                                          |
| Two-hand operation:                       | No                                                                                                           |
| Ball locking:                             | No                                                                                                           |
| Pin lock:                                 | No                                                                                                           |
| Ultra-FLO-valve:                          | No                                                                                                           |
| Vacuum suitable:                          | No                                                                                                           |
| Water-resistant:                          | Yes                                                                                                          |
| Flat-sealing:                             | No                                                                                                           |
| Suitable breath / respiratory protection: | No                                                                                                           |
| Pressure eliminator:                      | No                                                                                                           |
| Hydraulics:                               | No                                                                                                           |
| Pneumatics:                               | Yes                                                                                                          |
| Standard product:                         | No                                                                                                           |
| Mould coupling:                           | No                                                                                                           |