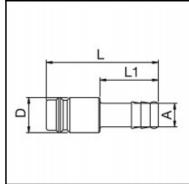

## Dimensions

|               | _    |
|---------------|------|
| Connection A: | 8 mm |
| D mm:         | 15   |
| L mm:         | 48   |
| L1 mm:        | 25   |