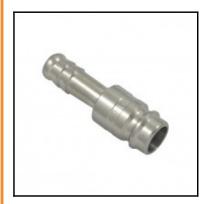

## Datasheet of 27SFTF08EXX Plug with hose barb

## Description

Plug straight-through, hose barb 8mm (5/16), nominal diameter 10, <35 bar, stainless steel AISI 316 L

1/2 universal industrial coupling with standard European profile for use with large pneumatic consumers. Coupling system with single-hand operation. UltraFlo valve for optimum flow and low pressure drop. The series stands out for its robust design, extremely high flow and long service life even with the harshest use. The collar design minimises damage to the valve body.

## Details

| Series:                                   | 27                                                                                                           |
|-------------------------------------------|--------------------------------------------------------------------------------------------------------------|
| Series long:                              | 27SF                                                                                                         |
| Bore in mm:                               | 10                                                                                                           |
| Bore area in mm <sup>2</sup> :            | 80                                                                                                           |
| Advantages:                               | One-hand operation. Low pressure Drop. The collar design minimises damage to the valve body. UltraFlo valve. |
| Working pressure:                         | 35 bar maximum static working pressure with safety factor 4 to 1.                                            |
| Working temperature:                      | -20°C up to +100°C (NBR) -40°C up to +120/150°C (EPDM) -15°C up to +200°C (FKM) depending on the medium.     |
| Shut-Off:                                 | Plug Straight-Through                                                                                        |
| Connection:                               | Hose barb 8mm LW(5/16")                                                                                      |
| Connection description:                   | Hose barb 8mm LW(5/16")                                                                                      |
| Connection type:                          | Hose barb                                                                                                    |
| Material:                                 | stainless steel AISI 316 L                                                                                   |
| Material description:                     | stainless steel 1.4404                                                                                       |
| Surface:                                  | blank finish                                                                                                 |
| Weight in kg:                             | 0,0238                                                                                                       |
| Self-venting coupling:                    | No                                                                                                           |
| Safety locking system:                    | No                                                                                                           |
| Single-hand operation:                    | Yes                                                                                                          |
| Two-hand operation:                       | No                                                                                                           |
| Ball locking:                             | No                                                                                                           |
| Pin lock:                                 | No                                                                                                           |
| Ultra-FLO-valve:                          | No                                                                                                           |
| Vacuum suitable:                          | No                                                                                                           |
| Water-resistant:                          | Yes                                                                                                          |
| Flat-sealing:                             | No                                                                                                           |
| Suitable breath / respiratory protection: | No                                                                                                           |
| Pressure eliminator:                      | No                                                                                                           |
| Hydraulics:                               | No                                                                                                           |
| Pneumatics:                               | Yes                                                                                                          |
| Standard product:                         | No                                                                                                           |
| Mould coupling:                           | No                                                                                                           |