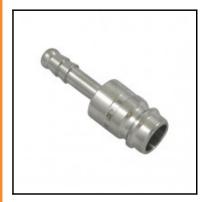

## Datasheet of 27SFTF06RXX Plug with hose barb

## Description

Plug straight-through, hose barb 6mm (1/4), nominal diameter 10, <35 bar, stainless steel AISI 303

1/2 universal industrial coupling with standard European profile for use with large pneumatic consumers. Coupling system with single-hand operation. UltraFlo valve for optimum flow and low pressure drop. The series stands out for its robust design, extremely high flow and long service life even with the harshest use. The collar design minimises damage to the valve body.