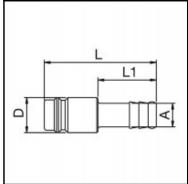

## Dimensions

| Connection A: | 6 mm |
|---------------|------|
| D mm:         | 15   |
| L mm:         | 48   |
| L1 mm:        | 25   |