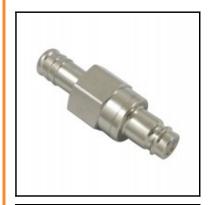

## Description

Plug double shut-off, hose barb 13mm (1/2), nominal diameter 10, <35 bar, brass nickel plated, seal NBR

1/2 universal industrial coupling with standard European profile for use with large pneumatic consumers. Coupling system with single-hand operation. UltraFlo valve for optimum flow and low pressure drop. The series stands out for its robust design (steel sleeve), extremely high flow and long service life even with the harshest use. The collar design minimises damage to the valve body.