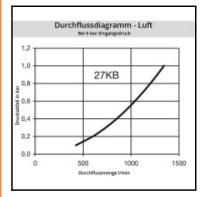

## Details

| Series:                                   | 27                                                                                                                               |
|-------------------------------------------|----------------------------------------------------------------------------------------------------------------------------------|
| Series long:                              | 27SB                                                                                                                             |
| Bore in mm:                               | 10                                                                                                                               |
| Bore area in mm <sup>2</sup> :            | 80                                                                                                                               |
| Advantages:                               | One-hand operation. Low pressure Drop. UltraFlo valve. The collar design minimises damage to the valve body.                     |
| Working pressure:                         | 35 bar maximum static working pressure with safety factor 4 to 1.                                                                |
| Working temperature:                      | -20°C up to +100°C (NBR) -40°C up to +120/150°C (EPDM) -15°C up to +200°C (FKM) 0°C up to +316°C (FFKM) depending on the medium. |
| Shut-Off:                                 | Plug Double Shut-Off                                                                                                             |
| Connection:                               | Hose barb 13mm LW(1/2")                                                                                                          |
| Connection description:                   | Hose barb 13mm LW(1/2")                                                                                                          |
| Connection type:                          | Hose barb                                                                                                                        |
| Material:                                 | Brass nickel plated                                                                                                              |
| Material description:                     | Brass CuZn39Pb3 2.0401 (except sleeve)                                                                                           |
| Seal description:                         | Nitrite-butadiene rubber                                                                                                         |
| Surface:                                  | nickel plated                                                                                                                    |
| Material connection:                      | Brass nickel plated                                                                                                              |
| Material valve:                           | Brass                                                                                                                            |
| Material spring snap ring:                | stainless steel AISI 301                                                                                                         |
| Material seal:                            | Perbunan®                                                                                                                        |
| Weight in kg:                             | 0,1037                                                                                                                           |
| Self-venting coupling:                    | No                                                                                                                               |
| Safety locking system:                    | No                                                                                                                               |
| Single-hand operation:                    | Yes                                                                                                                              |
| Two-hand operation:                       | No                                                                                                                               |
| Ball locking:                             | No                                                                                                                               |
| Pin lock:                                 | No                                                                                                                               |
| Ultra-FLO-valve:                          | No                                                                                                                               |
| Vacuum suitable:                          | No                                                                                                                               |
| Water-resistant:                          | Yes                                                                                                                              |
| Flat-sealing:                             | No                                                                                                                               |
| Suitable breath / respiratory protection: | No                                                                                                                               |
| Pressure eliminator:                      | No                                                                                                                               |
| Hydraulics:                               | No                                                                                                                               |
| Pneumatics:                               | Yes                                                                                                                              |
| Standard product:                         | No                                                                                                                               |
| Mould coupling:                           | No                                                                                                                               |