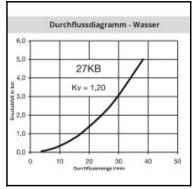

## Details

| Series:                                   | 27                                                                                                                               |
|-------------------------------------------|----------------------------------------------------------------------------------------------------------------------------------|
| Series long:                              | 27SB                                                                                                                             |
| Bore in mm:                               | 10                                                                                                                               |
| Bore area in mm <sup>2</sup> :            | 80                                                                                                                               |
| Advantages:                               | One-hand operation. Low pressure Drop. UltraFlo valve. The collar design minimises damage to the valve body.                     |
| Working pressure:                         | 35 bar maximum static working pressure with safety factor 4 to 1.                                                                |
| Working temperature:                      | -20°C up to +100°C (NBR) -40°C up to +120/150°C (EPDM) -15°C up to +200°C (FKM) 0°C up to +316°C (FFKM) depending on the medium. |
| Shut-Off:                                 | Plug Double Shut-Off                                                                                                             |
| Connection:                               | Hose barb 13mm LW(1/2")                                                                                                          |
| Connection description:                   | Hose barb 13mm LW(1/2")                                                                                                          |
| Connection type:                          | Hose barb                                                                                                                        |
| Material:                                 | Brass nickel plated                                                                                                              |
| Material description:                     | Brass CuZn39Pb3 2.0401 (except sleeve)                                                                                           |
| Seal description:                         | Nitrite-butadiene rubber                                                                                                         |
| Surface:                                  | nickel plated                                                                                                                    |
| Material connection:                      | Brass nickel plated                                                                                                              |
| Material valve:                           | Brass                                                                                                                            |
| Material spring snap ring:                | stainless steel AISI 301                                                                                                         |
| Material seal:                            | Perbunan®                                                                                                                        |
| Weight in kg:                             | 0,1037                                                                                                                           |
| Self-venting coupling:                    | No                                                                                                                               |
| Safety locking system:                    | No                                                                                                                               |
| Single-hand operation:                    | Yes                                                                                                                              |
| Two-hand operation:                       | No                                                                                                                               |
| Ball locking:                             | No                                                                                                                               |
| Pin lock:                                 | No                                                                                                                               |
| Ultra-FLO-valve:                          | No                                                                                                                               |
| Vacuum suitable:                          | No                                                                                                                               |
| Water-resistant:                          | Yes                                                                                                                              |
| Flat-sealing:                             | No                                                                                                                               |
| Suitable breath / respiratory protection: | No                                                                                                                               |
| Pressure eliminator:                      | No                                                                                                                               |
| Hydraulics:                               | No                                                                                                                               |
| Pneumatics:                               | Yes                                                                                                                              |
| Standard product:                         | No                                                                                                                               |
| Mould coupling:                           | No                                                                                                                               |