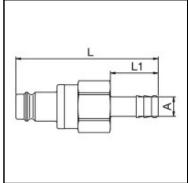

## **Dimensions**

| Connection A: | 13 mm |
|---------------|-------|
| L mm:         | 74    |
| L1 mm:        | 25    |
| SW mm:        | 24    |