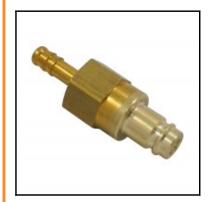

## Description

Plug double shut-off, hose barb 8mm (5/16), nominal diameter 10, <35 bar, brass, seal NBR

1/2 universal industrial coupling with standard European profile for use with large pneumatic consumers. Coupling system with single-hand operation. UltraFlo valve for optimum flow and low pressure drop. The series stands out for its robust design (steel sleeve), extremely high flow and long service life even with the harshest use. The collar design minimises damage to the valve body.

## Details

| Series:                                   | 27                                                                                                                               |
|-------------------------------------------|----------------------------------------------------------------------------------------------------------------------------------|
| Series long:                              | 27SB                                                                                                                             |
| Bore in mm:                               | 10                                                                                                                               |
| Bore area in mm²:                         | 80                                                                                                                               |
| Advantages:                               | One-hand operation. Low pressure Drop. UltraFlo valve. The collar design minimises damage to the valve body.                     |
| Working pressure:                         | 35 bar maximum static working pressure with safety factor 4 to 1.                                                                |
| Working temperature:                      | -20°C up to +100°C (NBR) -40°C up to +120/150°C (EPDM) -15°C up to +200°C (FKM) 0°C up to +316°C (FFKM) depending on the medium. |
| Shut-Off:                                 | Plug Double Shut-Off                                                                                                             |
| Connection:                               | Hose barb 8mm LW(5/16")                                                                                                          |
| Connection description:                   | Hose barb 8mm LW(5/16")                                                                                                          |
| Connection type:                          | Hose barb                                                                                                                        |
| Material:                                 | Brass                                                                                                                            |
| Material description:                     | Brass CuZn39Pb3 2.0401 (except sleeve)                                                                                           |
| Seal description:                         | Nitrite-butadiene rubber                                                                                                         |
| Surface:                                  | blank finish                                                                                                                     |
| Material connection:                      | Brass                                                                                                                            |
| Material valve:                           | Brass                                                                                                                            |
| Material spring snap ring:                | stainless steel AISI 301                                                                                                         |
| Material seal:                            | Perbunan®                                                                                                                        |
| Weight in kg:                             | 0,1003                                                                                                                           |
| Self-venting coupling:                    | No                                                                                                                               |
| Safety locking system:                    | No                                                                                                                               |
| Single-hand operation:                    | Yes                                                                                                                              |
| Two-hand operation:                       | No                                                                                                                               |
| Ball locking:                             | No                                                                                                                               |
| Pin lock:                                 | No                                                                                                                               |
| Ultra-FLO-valve:                          | No                                                                                                                               |
| Vacuum suitable:                          | No                                                                                                                               |
| Water-resistant:                          | Yes                                                                                                                              |
| Flat-sealing:                             | No                                                                                                                               |
| Suitable breath / respiratory protection: | No                                                                                                                               |
| Pressure eliminator:                      | No                                                                                                                               |
| Hydraulics:                               | No                                                                                                                               |
| Pneumatics:                               | Yes                                                                                                                              |
| Standard product:                         | No                                                                                                                               |
| Mould coupling:                           | No                                                                                                                               |