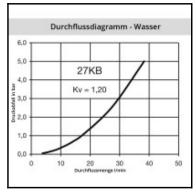

## Details

| Series:                                   | 27                                                                                                                               |
|-------------------------------------------|----------------------------------------------------------------------------------------------------------------------------------|
| Series long:                              | 27SB                                                                                                                             |
| Bore in mm:                               | 10                                                                                                                               |
| Bore area in mm²:                         | 80                                                                                                                               |
| Advantages:                               | One-hand operation. Low pressure Drop. UltraFlo valve. The collar design minimises damage to the valve body.                     |
| Working pressure:                         | 35 bar maximum static working pressure with safety factor 4 to 1.                                                                |
| Working temperature:                      | -20°C up to +100°C (NBR) -40°C up to +120/150°C (EPDM) -15°C up to +200°C (FKM) 0°C up to +316°C (FFKM) depending on the medium. |
| Shut-Off:                                 | Plug Double Shut-Off                                                                                                             |
| Connection:                               | Hose barb 8mm LW(5/16")                                                                                                          |
| Connection description:                   | Hose barb 8mm LW(5/16")                                                                                                          |
| Connection type:                          | Hose barb                                                                                                                        |
| Material:                                 | Brass                                                                                                                            |
| Material description:                     | Brass CuZn39Pb3 2.0401 (except sleeve)                                                                                           |
| Seal description:                         | Nitrite-butadiene rubber                                                                                                         |
| Surface:                                  | blank finish                                                                                                                     |
| Material connection:                      | Brass                                                                                                                            |
| Material valve:                           | Brass                                                                                                                            |
| Material spring snap ring:                | stainless steel AISI 301                                                                                                         |
| Material seal:                            | Perbunan®                                                                                                                        |
| Weight in kg:                             | 0,1003                                                                                                                           |
| Self-venting coupling:                    | No                                                                                                                               |
| Safety locking system:                    | No                                                                                                                               |
| Single-hand operation:                    | Yes                                                                                                                              |
| Two-hand operation:                       | No                                                                                                                               |
| Ball locking:                             | No                                                                                                                               |
| Pin lock:                                 | No                                                                                                                               |
| Ultra-FLO-valve:                          | No                                                                                                                               |
| Vacuum suitable:                          | No                                                                                                                               |
| Water-resistant:                          | Yes                                                                                                                              |
| Flat-sealing:                             | No                                                                                                                               |
| Suitable breath / respiratory protection: | No                                                                                                                               |
| Pressure eliminator:                      | No                                                                                                                               |
| Hydraulics:                               | No                                                                                                                               |
| Pneumatics:                               | Yes                                                                                                                              |
| Standard product:                         | No                                                                                                                               |
| Mould coupling:                           | No                                                                                                                               |