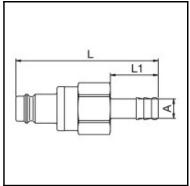

## Dimensions

| Connection A: | 8 mm |
|---------------|------|
| L mm:         | 74   |
| L1 mm:        | 25   |
| SW mm:        | 24   |