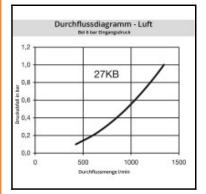

## Details

| Series:                                   | 27                                                                                                                               |
|-------------------------------------------|----------------------------------------------------------------------------------------------------------------------------------|
| Series long:                              | 27SB                                                                                                                             |
| Bore in mm:                               | 10                                                                                                                               |
| Bore area in mm²:                         | 80                                                                                                                               |
| Advantages:                               | One-hand operation. Low pressure Drop. UltraFlo valve. The collar design minimises damage to the valve body.                     |
| Working pressure:                         | 35 bar maximum static working pressure with safety factor 4 to 1.                                                                |
| Working temperature:                      | -20°C up to +100°C (NBR) -40°C up to +120/150°C (EPDM) -15°C up to +200°C (FKM) 0°C up to +316°C (FFKM) depending on the medium. |
| Shut-Off:                                 | Plug Double Shut-Off                                                                                                             |
| Connection:                               | Hose barb 8mm LW(5/16")                                                                                                          |
| Connection description:                   | Hose barb 8mm LW(5/16")                                                                                                          |
| Connection type:                          | Hose barb                                                                                                                        |
| Material:                                 | Brass                                                                                                                            |
| Material description:                     | Brass CuZn39Pb3 2.0401 (except sleeve)                                                                                           |
| Seal description:                         | Nitrite-butadiene rubber                                                                                                         |
| Surface:                                  | blank finish                                                                                                                     |
| Material connection:                      | Brass                                                                                                                            |
| Material valve:                           | Brass                                                                                                                            |
| Material spring snap ring:                | stainless steel AISI 301                                                                                                         |
| Material seal:                            | Perbunan®                                                                                                                        |
| Weight in kg:                             | 0,1003                                                                                                                           |
| Self-venting coupling:                    | No                                                                                                                               |
| Safety locking system:                    | No                                                                                                                               |
| Single-hand operation:                    | Yes                                                                                                                              |
| Two-hand operation:                       | No                                                                                                                               |
| Ball locking:                             | No                                                                                                                               |
| Pin lock:                                 | No                                                                                                                               |
| Ultra-FLO-valve:                          | No                                                                                                                               |
| Vacuum suitable:                          | No                                                                                                                               |
| Water-resistant:                          | Yes                                                                                                                              |
| Flat-sealing:                             | No                                                                                                                               |
| Suitable breath / respiratory protection: | No                                                                                                                               |
| Pressure eliminator:                      | No                                                                                                                               |
| Hydraulics:                               | No                                                                                                                               |
| Pneumatics:                               | Yes                                                                                                                              |
| Standard product:                         | No                                                                                                                               |
| Mould coupling:                           | No                                                                                                                               |