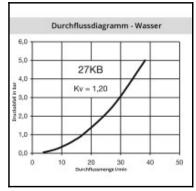

## Datasheet of 27SBTF06MPX Plug with hose barb











## Description

Plug double shut-off, hose barb 6mm (1/4), nominal diameter 10, <35 bar, brass, seal NBR

1/2 universal industrial coupling with standard European profile for use with large pneumatic consumers. Coupling system with single-hand operation. UltraFlo valve for optimum flow and low pressure drop. The series stands out for its robust design (steel sleeve), extremely high flow and long service life even with the harshest use. The collar design minimises damage to the valve body.

## Details

| Series:                                   | 27                                                                                                                               |
|-------------------------------------------|-------------------------------------------------------------------