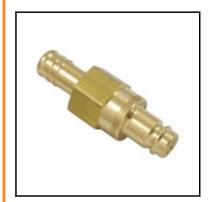

## Datasheet of 27SBTF06MPX Plug with hose barb

## Description

Plug double shut-off, hose barb 6mm (1/4), nominal diameter 10, <35 bar, brass, seal NBR

1/2 universal industrial coupling with standard European profile for use with large pneumatic consumers. Coupling system with single-hand operation. UltraFlo valve for optimum flow and low pressure drop. The series stands out for its robust design (steel sleeve), extremely high flow and long service life even with the harshest use. The collar design minimises damage to the valve body.