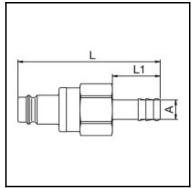

## **Dimensions**

| Connection A: | 6 mm |
|---------------|------|
| L mm:         | 74   |
| L1 mm:        | 25   |
| SW mm:        | 24   |