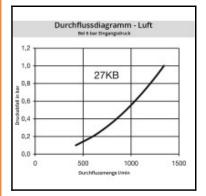

## Datasheet of 27SBTF06MPX Plug with hose barb











## Description

Plug double shut-off, hose barb 6mm (1/4), nominal diameter 10, <35 bar, brass, seal NBR

1/2 universal industrial coupling with standard European profile for use with large pneumatic consumers. Coupling system with single-hand operation. UltraFlo valve for optimum flow and low pressure drop. The series stands out for its robust design (steel sleeve), extremely high flow and long service life even with the harshest use. The collar design minimises damage to the valve body.

## Details

| Series:                                   | 27                                                                                                                               |
|-------------------------------------------|-----------------------------------------------------------------