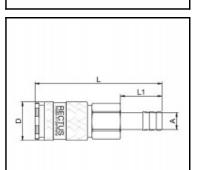

## Description

Quick coupling single shut-off, hose barb 10mm, nominal diameter 5,5, <35 bar, brass nickel plated, seal NBR

RIE

Robust industrial coupling according to ISO 6150 C. Coupling system with single-hand operation. UltraFlo valve for optimum flow and low pressure drop. The steel sleeve counters oscillating forces. System has liwithed use for liquids (steel sleeve/zinc die cast valve). The high insertion depth is guaranteed by an optimised plug guide.