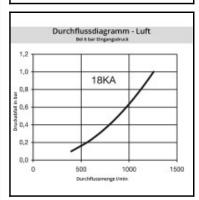

## Description

Quick coupling single shut-off, hose barb 10mm, nominal diameter 5,5, <35 bar, brass nickel plated, seal NBR

RIE

Robust industrial coupling according to ISO 6150 C. Coupling system with single-hand operation. UltraFlo valve for optimum flow and low pressure drop. The steel sleeve counters oscillating forces. System has liwithed use for liquids (steel sleeve/zinc die cast valve). The high insertion depth is guaranteed by an optimised plug guide.