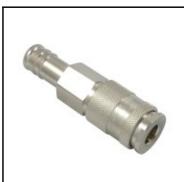

## Description

Quick coupling single shut-off, hose barb 10mm, nominal diameter 5,5, <35 bar, brass nickel plated, seal NBR

RIE

Robust industrial coupling according to ISO 6150 C. Coupling system with single-hand operation. UltraFlo valve for optimum flow and low pressure drop. The steel sleeve counters oscillating forces. System has liwithed use for liquids (steel sleeve/zinc die cast valve). The high insertion depth is guaranteed by an optimised plug guide.