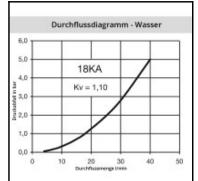

## Description

Quick coupling single shut-off, hose barb 10mm, nominal diameter 5,5, <35 bar, brass nickel plated, seal NBR

RIE

Robust industrial coupling according to ISO 6150 C. Coupling system with single-hand operation. UltraFlo valve for optimum flow and low pressure drop. The steel sleeve counters oscillating forces. System has liwithed use for liquids (steel sleeve/zinc die cast valve). The high insertion depth is guaranteed by an optimised plug guide.