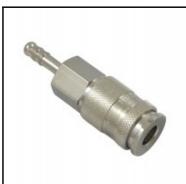

## Datasheet of 18KATF06MPN Quick coupling with hose barb<sup>INDUS</sup>

Quick coupling single shut-off, hose barb 6mm (1/4), nominal diameter 5,5, <35 bar, brass nickel plated, seal NBR

Robust industrial coupling according to ISO 6150 C. Coupling system with single-hand operation. UltraFlo valve for optimum flow and low pressure drop. The steel sleeve counters oscillating forces. System has liwithed use for liquids (steel sleeve/zinc die cast valve). The high insertion depth is guaranteed by an optimised plug guide.