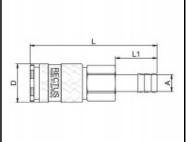

## Dimensions

| Connection A: | 6 mm |
|---------------|------|
| D mm:         | 23   |
| L mm:         | 76   |
| L1 mm:        | 25   |
| SW mm:        | 19   |