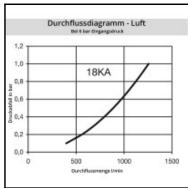

## Datasheet of 18KATF06MPN Quick coupling with hose barb<sup>INDUS</sup>





Quick coupling single shut-off, hose barb 6mm (1/4), nominal diameter 5,5, <35 bar, brass nickel plated, seal NBR

Robust industrial coupling according to ISO 6150 C. Coupling system with single-hand operation. UltraFlo valve for optimum flow and low pressure drop. The steel sleeve counters oscillating forces. System has liwithed use for liquids (steel sleeve/zinc die cast valve). The high insertion depth is guaranteed by an optimised plug guide.

## Details



## Dimensions

| Connection A: | 6 mm |
|---------------|------|
| D mm:         | 23   |
| L mm:         | 76   |
| L1 mm:        | 25   |
| SW mm:        | 19   |