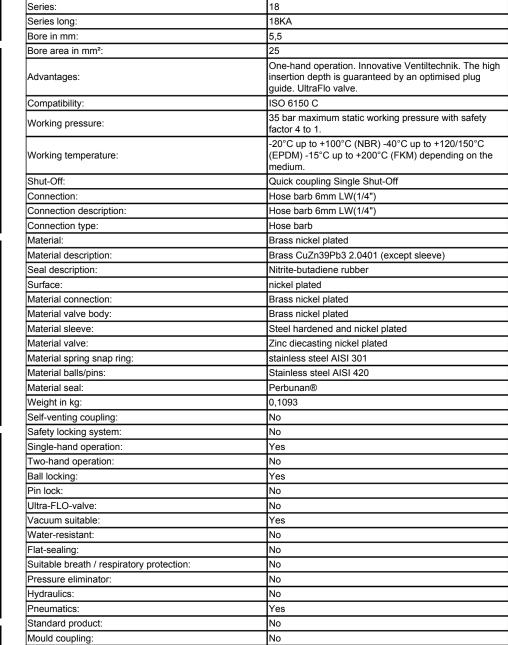

## Datasheet of 18KATF06MPN Quick coupling with hose barb<sup>INDUS</sup>





Quick coupling single shut-off, hose barb 6mm (1/4), nominal diameter 5,5, <35 bar, brass nickel plated, seal NBR

Robust industrial coupling according to ISO 6150 C. Coupling system with single-hand operation. UltraFlo valve for optimum flow and low pressure drop. The steel sleeve counters oscillating forces. System has liwithed use for liquids (steel sleeve/zinc die cast valve). The high insertion depth is guaranteed by an optimised plug guide.

## Details



## Dimensions

| Connection A: | 6 mm |
|---------------|------|
| D mm:         | 23   |
| L mm:         | 76   |
| L1 mm:        | 25   |
| SW mm:        | 19   |