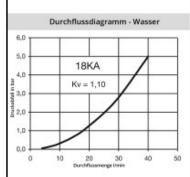

## Datasheet of 18KATF06MPN Quick coupling with hose barb<sup>INDUS</sup>

Quick coupling single shut-off, hose barb 6mm (1/4), nominal diameter 5,5, <35 bar, brass nickel plated, seal NBR

Robust industrial coupling according to ISO 6150 C. Coupling system with single-hand operation. UltraFlo valve for optimum flow and low pressure drop. The steel sleeve counters oscillating forces. System has liwithed use for liquids (steel sleeve/zinc die cast valve). The high insertion depth is guaranteed by an optimised plug guide.