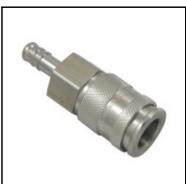

## Datasheet of 27KATF16EVX Quick coupling with hose barb I N D U S



Durchflussdiagramm - Luft

2000

Durchflussdiagramm - Wasser

27KA

Ky = 2.70

3000

4000

27KA

1000

1,2

1.0

0,8

0,6

2 0,4

0,2

0,0 4

6.0

5.0

4,0

3.0

L1

4



Quick coupling single shut-off, hose barb 16mm, nominal diameter 10, <35 bar, stainless steel AISI 316 L, seal FKM

1/2 universal industrial coupling with standard European profile for use with large pneumatic consumers. Coupling system with single-hand operation. UltraFlo valve for optimum flow and low pressure drop. The series stands out for its robust design, extremely high flow and long service life even with the harshest use. The collar design minimises damage to the valve body.

## Details



## Dimensions





maku Industrie GmbH & Co. KG - Fon: +49 7151/903 95 0 - Fax: +49 7151/903 95 99 - info@maku-industrie.de