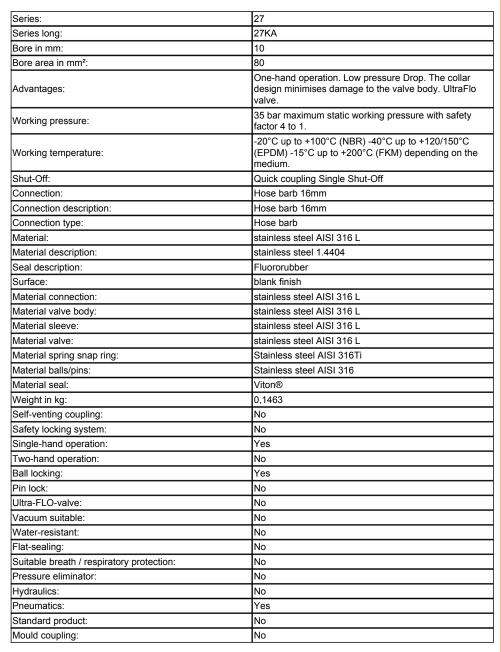

## Datasheet of 27KATF16EVX Quick coupling with hose barb I N D U S



Durchflussdiagramm - Luft

2000

Durchflussdiagramm - Wasser

27KA

Ky = 2.70

3000

4000

27KA

1000

1,2

1.0

0,8

0,6

2 0,4

0,2

0,0 4

6.0

5.0

4,0

3.0

L1

4



Quick coupling single shut-off, hose barb 16mm, nominal diameter 10, <35 bar, stainless steel AISI 316 L, seal FKM

1/2 universal industrial coupling with standard European profile for use with large pneumatic consumers. Coupling system with single-hand operation. UltraFlo valve for optimum flow and low pressure drop. The series stands out for its robust design, extremely high flow and long service life even with the harshest use. The collar design minimises damage to the valve body.

## Details



## Dimensions





maku Industrie GmbH & Co. KG - Fon: +49 7151/903 95 0 - Fax: +49 7151/903 95 99 - info@maku-industrie.de