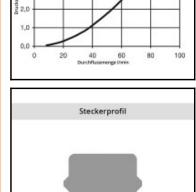

## Datasheet of 27KATF16EVX Quick coupling with hose barb I N D U S

Durchflussdiagramm - Luft

2000

Durchflussdiagramm - Wasser

27KA

Ky = 2.70

3000

4000

27KA

1000

1,2

1.0

0,8

0,6

2 0,4

0,2

0,0 4

6.0

5.0

4,0

3.0

L1

4

Quick coupling single shut-off, hose barb 16mm, nominal diameter 10, <35 bar, stainless steel AISI 316 L, seal FKM