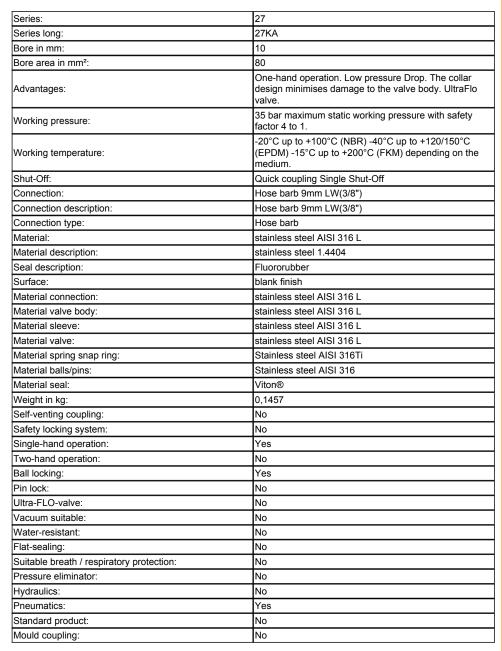

## Datasheet of 27KATF09EVX Quick coupling with hose barb I N D U S



1,2

1.0

0,8

0,6

0,4

0,2

0,0

0

L1

<



Quick coupling single shut-off, hose barb 9mm (3/8), nominal diameter 10, <35 bar, stainless steel AISI 316 L, seal FKM

1/2 universal industrial coupling with standard European profile for use with large pneumatic consumers. Coupling system with single-hand operation. UltraFlo valve for optimum flow and low pressure drop. The series stands out for its robust design, extremely high flow and long service life even with the harshest use. The collar design minimises damage to the valve body.

## Details



## Dimensions





Durchflussdiagramm - Luft

27KA



40 Durch®

20

60

80

100