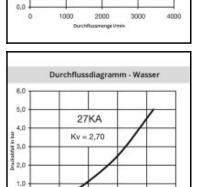

## Datasheet of 27KATF09EVX Quick coupling with hose barb I N D U S

1,2

1.0

0,8

0,6

0,4

0,2

0,0