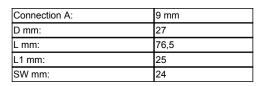

## Datasheet of 27KATF09EVX Quick coupling with hose barb I N D U S



1,2

1.0

0,8

0,6

0,4

0,2

0,0

0

L1

<



Quick coupling single shut-off, hose barb 9mm (3/8), nominal diameter 10, <35 bar, stainless steel AISI 316 L, seal FKM

1/2 universal industrial coupling with standard European profile for use with large pneumatic consumers. Coupling system with single-hand operation. UltraFlo valve for optimum flow and low pressure drop. The series stands out for its robust design, extremely high flow and long service life even with the harshest use. The collar design minimises damage to the valve body.

## Details



## Dimensions





Durchflussdiagramm - Luft

27KA



40 Durch®

20

60

80

100