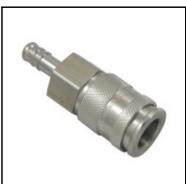

## Datasheet of 27KATF09EVX Quick coupling with hose barb I N D U S

1,2

1.0

0,8

0,6

0,4

0,2

0,0

0

L1

<

Quick coupling single shut-off, hose barb 9mm (3/8), nominal diameter 10, <35 bar, stainless steel AISI 316 L, seal FKM

1/2 universal industrial coupling with standard European profile for use with large pneumatic consumers. Coupling system with single-hand operation. UltraFlo valve for optimum flow and low pressure drop. The series stands out for its robust design, extremely high flow and long service life even with the harshest use. The collar design minimises damage to the valve body.