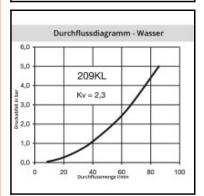

## Description

Quick coupling dry-break double shut-off, female thread G 1/2, nominal diameter 9, <15 bar, brass nickel plated, seal FKM/FPM

Leak-free coupling system for applications in sensitive environments, for example in analysis technology, in cooling systems, in transport systems and many applications with aggressive medio. Coupling system with single-hand operation, extremely low leakage rates and minimal dead space volume. Absolutely no air pockets when coupling and only a barely noticeable film of the medium being channelled on the valve bodies when uncoupling. Ergonomic sleeve design. Low coupling forces. Valve body protected by collar design.