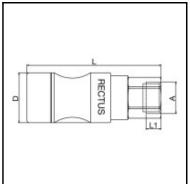

## Description

Quick coupling dry-break double shut-off, female thread G 1/2, nominal diameter 9, <15 bar, brass nickel plated, seal FKM/FPM

Leak-free coupling system for applications in sensitive environments, for example in analysis technology, in cooling systems, in transport systems and many applications with aggressive medio. Coupling system with single-hand operation, extremely low leakage rates and minimal dead space volume. Absolutely no air pockets when coupling and only a barely noticeable film of the medium being channelled on the valve bodies when uncoupling. Ergonomic sleeve design. Low coupling forces. Valve body protected by collar design.