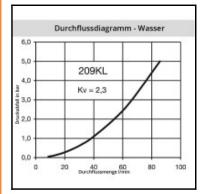

## Details

| Series long: Bore in mm: Bore area in mm²:  Advantages:  Advantages:  Compatibility:  RECTUS Design  PB = 15 bar maximum static working pressure with safety factor 4 to 1.  Working pressure:  Shut-Off:  Connection:  Connection:  Female thread 3/4"  Connection description:  Connection description:  Female pipe thread of Whitworth form ISO 228 3/4"  Connection description:  Brass nickel plated  Material description:  Brass nickel plated  Material valve body:  Material spring snap ring:  Material plated  Material spring snap ring:  Material spring snap ring:  Material spring system:  Material plated  Material spring system:  No  Safety locking system:  No  Safety locking system:  No  Safety locking system:  No  No  Ultra-FLO-valve:  No  Ves  Water-resistant:  Yes  Flat-sealing:  Yes  Suitable breath / respiratory protection:  No  Pressure eliminator:  No                                                                                                                                                                                                                                                                                                                                                                                                                                                                     |                                           |                                                   |
|--------------------------------------------------------------------------------------------------------------------------------------------------------------------------------------------------------------------------------------------------------------------------------------------------------------------------------------------------------------------------------------------------------------------------------------------------------------------------------------------------------------------------------------------------------------------------------------------------------------------------------------------------------------------------------------------------------------------------------------------------------------------------------------------------------------------------------------------------------------------------------------------------------------------------------------------------------------------------------------------------------------------------------------------------------------------------------------------------------------------------------------------------------------------------------------------------------------------------------------------------------------------------------------------------------------------------------------------------------------------------------------------------------------------------------------------------------------------------------------------------------------------------------------------------------------------------------------------------------------------------------------------------------------------------------------------------------------------------------------------------------------------------------------------------------------------------------------------------------------------------------------------------------------------------------------------------------------------------------------------------------------------------------------------------------------------------------------------------------------------------------|-------------------------------------------|---------------------------------------------------|
| Bore in mm:  Bore area in mm?:  Bore area in me static working pressure with safety factor 4 to 1.  Bore area in me static working pressure with safety factor 4 to 1.  Bore area in me static working pressure with safety factor 4 to 1.  Bore area in me static working pressure with safety factor 4 to 1.  Bore area in me static working pressure with safety factor 4 to 1.  Bore area in me static working pressure with safety factor 4 to 1.  Bore area in me static working pressure with safety factor 4 to 1.  Bore area in maximum static working pressure with safety factor 4 to 1.  Bore area in maximum static working pressure with safety factor 4 to 1.  Bore area in maximum static working pressure with safety factor 4 to 1.  Bore area in maximum static working pressure with safety factor 4 to 1.  Bore are area in maximum static working pressure with safety factor 4 to 1.  Bore area in maximum static working pressure with safety factor 4 to 1.  Bore area in maximum static working pressure with safety factor 4 to 1.  Bore area in maximum static working pressure with safety factor 4 to 1.  Bore area in maximum static working pressure with safety factor 4 to 1.  Bore area in maximum s | Series:                                   | 209                                               |
| Bore area in mm²:  Advantages:  One-hand operation. Simple handling. Ergonomic sleeve design. Low coupling forces. Valve body protected by collar design. Extremely low leakage.  Compatibility:  RECTUS Design  Working pressure:  Working pressure:  Working temperature:  Shut-Off:  Connection:  Connection:  Connection:  Female thread 3/4"  Connection description:  Connection description:  Connection description:  Brass nickel plated  Material description:  Brass cuZn39Pb3 2.0401 (except sleeve)  Seal description:  Brass nickel plated  Material sleeve:  Material sleeve:  Material sleeve:  Material sleeve:  Material sleeve:  Brass nickel plated  Material sleeve:  Material sleeve:  Brass nickel plated  Material sleeve:  Material sleeve:  Brass nickel plated  Material sleeve:  Material sleeve:  Material sleeve:  Material sleeve:  Material sleeve:  Material sleeve:  Mater | Series long:                              | 209KL                                             |
| Advantages:  One-hand operation. Simple handling. Ergonomic sleeve design. Low coupling forces. Valve body protected by collar design. Extremely low leakage.  RECTUS Design  Working pressure:  PB = 15 bar maximum static working pressure with safety factor 4 to 1.  Working temperature:  -20°C up to +100°C (NBR) other sealing materials available on request.  Shut-Off:  Quick coupling Dry-Break (double shut-off)  Female thread 31/4"  Connection:  Female thread 31/4"  Connection type:  Female thread of Whitworth form ISO 228 3/4"  Connection type:  Female description:  Female pipe thread of Whitworth form ISO 228 3/4"  Connection type:  Female spipe thread of Whitworth form ISO 228 3/4"  Connection type:  Female spipe thread of Whitworth form ISO 228 3/4"  Emale thread 31/4"  Connection type:  Female spipe thread of Whitworth form ISO 228 3/4"  Emale thread 31/4"  Emale thread  | Bore in mm:                               | 9                                                 |
| Advantages:  design. Low coupling forces. Valve body protected by collar design. Extremely low leakage.  Compatibility:  RECTUS Design  PB = 15 bar maximum static working pressure with safety factor 4 to 1.  20°C up to +100°C (IBR) other sealing materials available on request.  Working temperature:  20°C up to +100°C (IBR) other sealing materials available on request.  Shut-Off:  Quick coupling Dry-Break (double shut-off)  Connection:  Female thread 3/4"  Connection description:  Female thread of Whitworth form ISO 228 3/4"  Emale thread is pressent included in the pipe thread of Whitworth form ISO 228 3/4"  Emale thread included in the pipe thread of Whitworth form ISO 228 3/4"  Emale thread included in the Imperiod of Whitworth form ISO 228 3/4"  Emale thread included in the Imperiod in | Bore area in mm <sup>2</sup> :            | 63,5                                              |
| Working pressure:  Working temperature:  Working temperature:  Working temperature:  Working temperature:  Working temperature:  Shut-Off:  Quick coupling Dry-Break (double shut-off)  Connection:  Female thread 3/4"  Connection type:  Material:  Brass nickel plated  Material description:  Brass CuZn39Pb3 2.0401 (except sleeve)  Seal description:  Brass nickel plated  Material valve body:  Material valve body:  Material sleeve:  Material sleeve:  Material sleeve:  Brass nickel plated  Material sleive:  Brass nickel plated  Material spring snap ring:  Material valve body:  Material spring snap ring:  Material spring snap ring:  Stainless steel AISI 303  Material balls/pins:  Stainless steel AISI 420  Weight in kg:  O,3585  Self-venting coupling:  No  Safety locking system:  No  Single-hand operation:  No  Ball locking:  Yes  Pressure eliminator:  No  Presumatics:  No  Presumatics:  No  Presumatics:  No  Presumatics:  No  Presumatics:  Yes  Standard product:  No  Presumatics:  Yes  Standard product:  No  Presumatics:  Yes  Standard product:  No                                                                                                                                                                                                                                                                                                                                                                                                                                                                                                                                                                                                                                                                                                                                                                                                                                                                                                                                                                                                                              | Advantages:                               |                                                   |
| working pressure: safety factor 4 to 120°C up to +100°C (NBR) other sealing materials available on request. Quick coupling Dry-Break (double shut-off) Connection: Female thread 3/4" Connection description: Female pipe thread of Whitworth form ISO 228 3/4" Connection type: Female description: Female description: Brass nickel plated Material: Brass nickel plated Material description: Ethylene-propylene-diene rubber nickel plated Material connection: Brass nickel plated Material valve body: Material valve body: Brass nickel plated Material valve body: Brass nickel plated Material valve body: Brass nickel plated Material sleeve: Brass nickel plated Material spring snap ring: stainless steel AISI 303 Material balls/pins: Stainless steel AISI 420 Weight in kg: Q,3585 Self-venting coupling: No Safety locking system: No Single-hand operation: Two-hand operation: No Ball locking: Yes Prin lock: No Ultra-FLO-valve: Vacuum suitable: Yes Water-resistant: Yes Flat-sealing: Yes Suitable breath / respiratory protection: No Presume eliminator: No Presume    | Compatibility:                            | RECTUS Design                                     |
| available on request.  Shut-Off: Quick coupling Dry-Break (double shut-off)  Connection: Female thread 3/4"  Connection description: Female pipe thread of Whitworth form ISO 228 3/4"  Connection type: Female thread  Material: Brass nickel plated  Material description: Brass CuZn39Pb3 2.0401 (except sleeve)  Seal description: Ethylene-propylene-diene rubber  Surface: nickel plated  Material connection: Brass nickel plated  Material valve body: Brass nickel plated  Material sleeve: Brass nickel plated  Material sleeve: Brass nickel plated  Material sleeve: Brass nickel plated  Material spring snap ring: stainless steel AISI 303  Material balls/pins: Stainless steel AISI 420  Weight in kg: 0,3585  Self-venting coupling: No  Safety locking system: No  Single-hand operation: Yes  Two-hand operation: Yes  Two-hand operation: No  Ultra-FLO-valve: No  Vacuum suitable: Yes  Water-resistant: Yes  Flat-sealing: Yes  Suitable breath / respiratory protection: No  Presurre eliminator: Yes  Standard product: No                                                                                                                                                                                                                                                                                                                                                                                                                                                                                                                                                                                                                                                                                                                                                                                                                  | Working pressure:                         |                                                   |
| Connection:  Connection description:  Connection description:  Connection type:  Female pipe thread of Whitworth form ISO 228 3/4"  Connection type:  Female thread  Brass nickel plated  Material description:  Ethylene-propylene-diene rubber  Surface:  Inickel plated  Material connection:  Brass nickel plated  Material valve body:  Material valve body:  Material sleeve:  Brass nickel plated  Material sleeve:  Brass nickel plated  Material spring snap ring:  stainless steel AISI 303  Material balls/pins:  Stainless steel AISI 420  Weight in kg:  Self-venting coupling:  No  Safety locking system:  No  Single-hand operation:  Yes  Pin lock:  No  Ultra-FLO-valve:  Water-resistant:  Yes  Female thread 3/4"  Female pipe thread of Whitworth form ISO 228 3/4"  Female pipe thread of Whitworth form ISO 228 3/4"  Female pipe thread of Whitworth form ISO 228 3/4"  Female pipe thread of Whitworth form ISO 228 3/4"  Female pipe thread of Whitworth form ISO 228 3/4"  Female thread  Brass nickel plated  Material sleeve:  Brass nickel plated  Brass nickel plate | Working temperature:                      |                                                   |
| Connection description:  Connection type:  Female pipe thread of Whitworth form ISO 228 3/4"  Connection type:  Material:  Brass nickel plated  Material description:  Brass CuZn39Pb3 2.0401 (except sleeve)  Ethylene-propylene-diene rubber  Surface:  nickel plated  Material connection:  Material valve body:  Material sleeve:  Material spring snap ring:  Material balls/pins:  Stainless steel AISI 303  Material balls/pins:  Stainless steel AISI 420  Weight in kg:  O,3585  Self-venting coupling:  No  Single-hand operation:  Yes  Two-hand operation:  Yes  Pin lock:  No  Ultra-FLO-valve:  No  Vacuum suitable:  Yes  Suitable breath / respiratory protection:  No  Pressure eliminator:  No  Pressure eliminator:  No  Presure eliminator:  No  No  Presure eliminator:  No  No  Presure eliminator:  No  No  No  Presure eliminator:  No  No  Presure eliminator:  No  No  Presure eliminator:  No  No  No  Presure eliminator:  No  No  No  No  Presure eliminator:  No  No  No  Presure eliminator:  No  Presure eliminator  No  No  Presure eliminator  No | Shut-Off:                                 | Quick coupling Dry-Break (double shut-off)        |
| Connection type:  Material:  Brass nickel plated  Material description:  Seal description:  Ethylene-propylene-diene rubber  Material connection:  Brass nickel plated  Material connection:  Brass nickel plated  Material valve body:  Brass nickel plated  Material seeve:  Brass nickel plated  Material seeve:  Brass nickel plated  Material seeve:  Brass nickel plated  Material service:  Material spring snap ring:  Stainless steel AISI 303  Material balls/pins:  Weight in kg:  O,3585  Self-venting coupling:  No  Safety locking system:  No  Single-hand operation:  Yes  Two-hand operation:  Yes  Pin lock:  No  Ultra-FLO-valve:  Water-resistant:  Yes  Suitable breath / respiratory protection:  No  Pressure eliminator:  No  Pressure eliminator:  No  Presure eliminator:  No  No  Presure eliminator:  No  No  No  No  No  Presure eliminator:  No  No  No  No  Presure eliminator:  No  No  No  No  No  No  Presure eliminator:  No  No  No  No  No  No  No  No  No  N                                                                                                                                                                                                                                                | Connection:                               | Female thread 3/4"                                |
| Material:  Material description:  Seal description:  Ethylene-propylene-diene rubber  Surface:  Material connection:  Brass nickel plated  Material valve body:  Material sleeve:  Material spring snap ring:  Material spring snap ring:  Self-venting coupling:  Self-venting coupling:  No Single-hand operation:  Two-hand operation:  Mo Ultra-FLO-valve:  Vacuum suitable:  Waterial spring:  Surface:  Brass nickel plated  Brass nickel plated  Brass nickel plated  Brass nickel plated  Material sleeve:  Brass nickel plated  Brass nickel plated  Material spring snap ring:  Stainless steel AISI 303  Material balls/pins:  Stainless steel AISI 303  Material balls/pins:  No Safety locking system:  No Single-hand operation:  Yes  Two-hand operation:  Yes  Two-hand operation:  No Vacuum suitable:  Yes  Ves  Suitable breath / respiratory protection:  No Pressure eliminator:  No Pressure eliminator:  No Pneumatics:  Yes  Standard product:  No                                                                                                                                                                                                                                                                                                                                                                                                                                                                                                                                                                                                                                                                                                                                                                                                                                                                                                                                                                                                                                                                                                                                                     | Connection description:                   | Female pipe thread of Whitworth form ISO 228 3/4" |
| Material description: Seal description: Ethylene-propylene-diene rubber Surface: nickel plated Material connection: Brass nickel plated Material valve body: Brass nickel plated Material sleeve: Brass nickel plated Material valve: Brass nickel plated Material valve: Brass nickel plated Material sleeve: Moass nickel plated Material sleeve: Moass nickel plated Material sleeve: No Safel plated Material slee | Connection type:                          | Female thread                                     |
| Seal description:  Surface:  Material connection:  Material valve body:  Material sleeve:  Material spring snap ring:  Material balls/pins:  Weight in kg:  Safety locking system:  Single-hand operation:  Two-hand operation:  Pin lock:  Dilltra-FLO-valve:  Water-resistant:  Flat-sealing:  Suitable breath / respiratory protection:  Pressure eliminator:  Hydraulics:  Pneumatics:  Stansa nickel plated  Brass  | Material:                                 | Brass nickel plated                               |
| Surface:  Material connection:  Material valve body:  Material sleeve:  Material sleeve:  Material sleeve:  Material spring snap ring:  Material balls/pins:  Weight in kg:  Safety locking system:  Single-hand operation:  Two-hand operation:  Mo  Ball locking:  Yes  Pin lock:  Wita-FLO-valve:  Water-resistant:  Flat-sealing:  Suifable breath / respiratory protection:  Pressure eliminator:  No  Presure diminator:  No  Brass nickel plated  Brass nic | Material description:                     | Brass CuZn39Pb3 2.0401 (except sleeve)            |
| Material connection:  Material valve body:  Material valve body:  Material sleeve:  Material sleeve:  Material sleeve:  Material sleeve:  Material spring snap ring:  Material balls/pins:  Stainless steel AISI 303  Material balls/pins:  Stainless steel AISI 420  Weight in kg:  O,3585  Self-venting coupling:  No  Safety locking system:  No  Single-hand operation:  Two-hand operation:  No  Ball locking:  Yes  Two-hand operation:  No  Ultra-FLO-valve:  No  Vacuum suitable:  Yes  Water-resistant:  Yes  Suitable breath / respiratory protection:  No  Pressure eliminator:  No  Pneumatics:  Yes  Standard product:  No                                                                                                                                                                                                                                                                                                                                                                                                                                                                                                                                                                                                                                                                                                                                                                                                                                                                                                                                                                                                                                                                                                                                                                                                                                                                                                                                                                                                                                                                                        | Seal description:                         | Ethylene-propylene-diene rubber                   |
| Material valve body:  Material sleeve:  Material sleeve:  Material sleeve:  Material spring snap ring:  Material balls/pins:  Material balls/pins:  Material balls/pins:  Weight in kg:  Safety locking system:  No  Single-hand operation:  Two-hand operation:  Mo  Ball locking:  Pin lock:  No  Ultra-FLO-valve:  Water-resistant:  Flat-sealing:  Suitable breath / respiratory protection:  No  Pressure eliminator:  No  Presure diminator:  No  Presure eliminator:  No  Presure diminator:  No  Presure eliminator:  No  Presure diminator:  No  No  No  No  No  Presure diminator:  No  No  No  No  No  No  No  No  No  N                                                                                                                                                                                                                                                                                                                                                                            | Surface:                                  | nickel plated                                     |
| Material sleeve:  Material valve:  Material spring snap ring:  Material balls/pins:  Stainless steel AISI 303  Material balls/pins:  Stainless steel AISI 420  Weight in kg:  Self-venting coupling:  No  Safety locking system:  No  Single-hand operation:  Two-hand operation:  No  Ball locking:  Yes  Pin lock:  No  Ultra-FLO-valve:  No  Wacuum suitable:  Yes  Water-resistant:  Yes  Suitable breath / respiratory protection:  No  Pressure eliminator:  No  Pneumatics:  Yes  Standard product:  No  No  No  No  No  No  No  No  No  N                                                                                                                                                                                                                                                                                                                                                                                                                                                                                                                                                                                                                                                                                                                                                                                                                                                                                                                                                                                                                                                                                                                                                                                                                                                                                                                                                                                                                                                                                                                                                                              | Material connection:                      | Brass nickel plated                               |
| Material valve:  Material spring snap ring:  Material balls/pins:  Stainless steel AISI 303  Material balls/pins:  Stainless steel AISI 420  O,3585  Self-venting coupling:  No  Safety locking system:  No  Single-hand operation:  Two-hand operation:  No  Ball locking:  Yes  Pin lock:  No  Ultra-FLO-valve:  No  Vacuum suitable:  Yes  Water-resistant:  Yes  Flat-sealing:  Suitable breath / respiratory protection:  No  Pressure eliminator:  No  Presumatics:  Yes  Standard product:  No                                                                                                                                                                                                                                                                                                                                                                                                                                                                                                                                                                                                                                                                                                                                                                                                                                                                                                                                                                                                                                                                                                                                                                                                                                                                                                                                                                                                                                                                                                                                                                                                                          | Material valve body:                      | Brass nickel plated                               |
| Material spring snap ring:  Material balls/pins:  Stainless steel AISI 303  Material balls/pins:  Weight in kg:  0,3585  Self-venting coupling:  No  Safety locking system:  No  Single-hand operation:  Two-hand operation:  No  Ball locking:  Yes  Pin lock:  No  Ultra-FLO-valve:  Vacuum suitable:  Yes  Water-resistant:  Yes  Suitable breath / respiratory protection:  No  Pressure eliminator:  No  Presumatics:  No  Stainless steel AISI 303  Stainless steel AISI 308  Stainless steel AISI 420  O,3585  No  No  No  No  No  No  Pneumatics:  No  No  Stainless steel AISI 308  Stainless steel AISI 420  O,3585  No  No  No  No  No  No  No  No  No  N                                                                                                                                                                                                                                                                                                                                                                                                                                                                                                                                     | Material sleeve:                          | Brass nickel plated                               |
| Material balls/pins:  Weight in kg:  O,3585  Self-venting coupling:  No  Safety locking system:  No  Single-hand operation:  Two-hand operation:  No  Ball locking:  Yes  Pin lock:  No  Ultra-FLO-valve:  No  Vacuum suitable:  Yes  Water-resistant:  Yes  Suitable breath / respiratory protection:  No  Pressure eliminator:  No  No  Presumatics:  Yes  Standard product:  No  No  No  No  No  No  No  No  No  N                                                                                                                                                                                                                                                                                                                                                                                                                                                                                                                                                                                                                                                                                                                                                                                                                                                                                                                                                                                                                                                                                                                                                                                                                                                                                                                                                                                                                                                                                                                                                                                                                                                                                                          | Material valve:                           | Brass nickel plated                               |
| Weight in kg:         0,3585           Self-venting coupling:         No           Safety locking system:         No           Single-hand operation:         Yes           Two-hand operation:         No           Ball locking:         Yes           Pin lock:         No           Ultra-FLO-valve:         No           Vacuum suitable:         Yes           Water-resistant:         Yes           Flat-sealing:         Yes           Suitable breath / respiratory protection:         No           Pressure eliminator:         No           Hydraulics:         No           Pneumatics:         Yes           Standard product:         No                                                                                                                                                                                                                                                                                                                                                                                                                                                                                                                                                                                                                                                                                                                                                                                                                                                                                                                                                                                                                                                                                                                                                                                                                                                                                                                                                                                                                                                                       | Material spring snap ring:                | stainless steel AISI 303                          |
| Self-venting coupling:         No           Safety locking system:         No           Single-hand operation:         Yes           Two-hand operation:         No           Ball locking:         Yes           Pin lock:         No           Ultra-FLO-valve:         No           Vacuum suitable:         Yes           Water-resistant:         Yes           Flat-sealing:         Yes           Suitable breath / respiratory protection:         No           Pressure eliminator:         No           Hydraulics:         No           Pneumatics:         Yes           Standard product:         No                                                                                                                                                                                                                                                                                                                                                                                                                                                                                                                                                                                                                                                                                                                                                                                                                                                                                                                                                                                                                                                                                                                                                                                                                                                                                                                                                                                                                                                                                                              | Material balls/pins:                      | Stainless steel AISI 420                          |
| Safety locking system:         No           Single-hand operation:         Yes           Two-hand operation:         No           Ball locking:         Yes           Pin lock:         No           Ultra-FLO-valve:         No           Vacuum suitable:         Yes           Water-resistant:         Yes           Flat-sealing:         Yes           Suitable breath / respiratory protection:         No           Pressure eliminator:         No           Hydraulics:         No           Pneumatics:         Yes           Standard product:         No                                                                                                                                                                                                                                                                                                                                                                                                                                                                                                                                                                                                                                                                                                                                                                                                                                                                                                                                                                                                                                                                                                                                                                                                                                                                                                                                                                                                                                                                                                                                                          | Weight in kg:                             | 0,3585                                            |
| Single-hand operation:         Yes           Two-hand operation:         No           Ball locking:         Yes           Pin lock:         No           Ultra-FLO-valve:         No           Vacuum suitable:         Yes           Water-resistant:         Yes           Flat-sealing:         Yes           Suitable breath / respiratory protection:         No           Pressure eliminator:         No           Hydraulics:         No           Pneumatics:         Yes           Standard product:         No                                                                                                                                                                                                                                                                                                                                                                                                                                                                                                                                                                                                                                                                                                                                                                                                                                                                                                                                                                                                                                                                                                                                                                                                                                                                                                                                                                                                                                                                                                                                                                                                      | Self-venting coupling:                    | No                                                |
| Two-hand operation:  Ball locking:  Pin lock:  No  Ultra-FLO-valve:  Vacuum suitable:  Water-resistant:  Flat-sealing:  Suitable breath / respiratory protection:  Pressure eliminator:  Hydraulics:  No  Pheumatics:  Standard product:  No  No  No  No  No  No  No  No  No  N                                                                                                                                                                                                                                                                                                                                                                                                                                                                                                                                                                                                                                                                                                                                                                                                                                                                                                                                                                                                                                                                                                                                                                                                                                                                                                                                                                                                                                                                                                                                                                                                                                                                                                                                                                                                                                                | Safety locking system:                    | No                                                |
| Ball locking:         Yes           Pin lock:         No           Ultra-FLO-valve:         No           Vacuum suitable:         Yes           Water-resistant:         Yes           Flat-sealing:         Yes           Suitable breath / respiratory protection:         No           Pressure eliminator:         No           Hydraulics:         No           Pneumatics:         Yes           Standard product:         No                                                                                                                                                                                                                                                                                                                                                                                                                                                                                                                                                                                                                                                                                                                                                                                                                                                                                                                                                                                                                                                                                                                                                                                                                                                                                                                                                                                                                                                                                                                                                                                                                                                                                            | Single-hand operation:                    | Yes                                               |
| Pin lock:         No           Ultra-FLO-valve:         No           Vacuum suitable:         Yes           Water-resistant:         Yes           Flat-sealing:         Yes           Suitable breath / respiratory protection:         No           Pressure eliminator:         No           Hydraulics:         No           Pneumatics:         Yes           Standard product:         No                                                                                                                                                                                                                                                                                                                                                                                                                                                                                                                                                                                                                                                                                                                                                                                                                                                                                                                                                                                                                                                                                                                                                                                                                                                                                                                                                                                                                                                                                                                                                                                                                                                                                                                                | Two-hand operation:                       | No                                                |
| Ultra-FLO-valve:         No           Vacuum suitable:         Yes           Water-resistant:         Yes           Flat-sealing:         Yes           Suitable breath / respiratory protection:         No           Pressure eliminator:         No           Hydraulics:         No           Pneumatics:         Yes           Standard product:         No                                                                                                                                                                                                                                                                                                                                                                                                                                                                                                                                                                                                                                                                                                                                                                                                                                                                                                                                                                                                                                                                                                                                                                                                                                                                                                                                                                                                                                                                                                                                                                                                                                                                                                                                                               | Ball locking:                             | Yes                                               |
| Vacuum suitable:  Water-resistant:  Yes  Flat-sealing:  Suitable breath / respiratory protection:  No  Pressure eliminator:  No  Hydraulics:  No  Pneumatics:  Yes  Standard product:  No                                                                                                                                                                                                                                                                                                                                                                                                                                                                                                                                                                                                                                                                                                                                                                                                                                                                                                                                                                                                                                                                                                                                                                                                                                                                                                                                                                                                                                                                                                                                                                                                                                                                                                                                                                                                                                                                                                                                      | Pin lock:                                 | No                                                |
| Water-resistant: Yes Flat-sealing: Suitable breath / respiratory protection: No Pressure eliminator: No Hydraulics: No Pneumatics: Yes Standard product: No                                                                                                                                                                                                                                                                                                                                                                                                                                                                                                                                                                                                                                                                                                                                                                                                                                                                                                                                                                                                                                                                                                                                                                                                                                                                                                                                                                                                                                                                                                                                                                                                                                                                                                                                                                                                                                                                                                                                                                    | Ultra-FLO-valve:                          | No                                                |
| Flat-sealing:  Suitable breath / respiratory protection:  No  Pressure eliminator:  No  Hydraulics:  No  Pneumatics:  Yes  Standard product:  No                                                                                                                                                                                                                                                                                                                                                                                                                                                                                                                                                                                                                                                                                                                                                                                                                                                                                                                                                                                                                                                                                                                                                                                                                                                                                                                                                                                                                                                                                                                                                                                                                                                                                                                                                                                                                                                                                                                                                                               | Vacuum suitable:                          | Yes                                               |
| Suitable breath / respiratory protection:  Pressure eliminator:  No  Hydraulics:  No  Pneumatics:  Yes  Standard product:  No                                                                                                                                                                                                                                                                                                                                                                                                                                                                                                                                                                                                                                                                                                                                                                                                                                                                                                                                                                                                                                                                                                                                                                                                                                                                                                                                                                                                                                                                                                                                                                                                                                                                                                                                                                                                                                                                                                                                                                                                  | Water-resistant:                          | Yes                                               |
| Pressure eliminator:  No  Hydraulics:  No  Pneumatics:  Yes  Standard product:  No                                                                                                                                                                                                                                                                                                                                                                                                                                                                                                                                                                                                                                                                                                                                                                                                                                                                                                                                                                                                                                                                                                                                                                                                                                                                                                                                                                                                                                                                                                                                                                                                                                                                                                                                                                                                                                                                                                                                                                                                                                             | Flat-sealing:                             | Yes                                               |
| Hydraulics: No Pneumatics: Yes Standard product: No                                                                                                                                                                                                                                                                                                                                                                                                                                                                                                                                                                                                                                                                                                                                                                                                                                                                                                                                                                                                                                                                                                                                                                                                                                                                                                                                                                                                                                                                                                                                                                                                                                                                                                                                                                                                                                                                                                                                                                                                                                                                            | Suitable breath / respiratory protection: | No                                                |
| Pneumatics: Yes Standard product: No                                                                                                                                                                                                                                                                                                                                                                                                                                                                                                                                                                                                                                                                                                                                                                                                                                                                                                                                                                                                                                                                                                                                                                                                                                                                                                                                                                                                                                                                                                                                                                                                                                                                                                                                                                                                                                                                                                                                                                                                                                                                                           | Pressure eliminator:                      | No                                                |
| Standard product: No                                                                                                                                                                                                                                                                                                                                                                                                                                                                                                                                                                                                                                                                                                                                                                                                                                                                                                                                                                                                                                                                                                                                                                                                                                                                                                                                                                                                                                                                                                                                                                                                                                                                                                                                                                                                                                                                                                                                                                                                                                                                                                           | Hydraulics:                               | No                                                |
|                                                                                                                                                                                                                                                                                                                                                                                                                                                                                                                                                                                                                                                                                                                                                                                                                                                                                                                                                                                                                                                                                                                                                                                                                                                                                                                                                                                                                                                                                                                                                                                                                                                                                                                                                                                                                                                                                                                                                                                                                                                                                                                                | Pneumatics:                               | Yes                                               |
| Mould coupling: No                                                                                                                                                                                                                                                                                                                                                                                                                                                                                                                                                                                                                                                                                                                                                                                                                                                                                                                                                                                                                                                                                                                                                                                                                                                                                                                                                                                                                                                                                                                                                                                                                                                                                                                                                                                                                                                                                                                                                                                                                                                                                                             | Standard product:                         | No                                                |
|                                                                                                                                                                                                                                                                                                                                                                                                                                                                                                                                                                                                                                                                                                                                                                                                                                                                                                                                                                                                                                                                                                                                                                                                                                                                                                                                                                                                                                                                                                                                                                                                                                                                                                                                                                                                                                                                                                                                                                                                                                                                                                                                | Mould coupling:                           | No                                                |