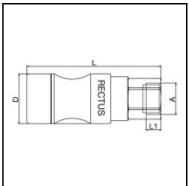

## **Dimensions**

| Connection A: | G 3/4 |
|---------------|-------|
| D mm:         | 33    |
| L mm:         | 94    |
| L1 mm:        | 14    |
| SW mm:        | 32    |