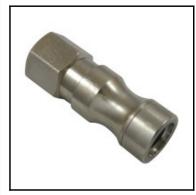

## Datasheet of 209KLIW26MEN Quick coupling with female thread USTRIE

## Description

Quick coupling dry-break double shut-off, female thread G 3/4, nominal diameter 9, <15 bar, brass nickel plated, seal EPDM

Leak-free coupling system for applications in sensitive environments, for example in analysis technology, in cooling systems, in transport systems and many applications with aggressive medio. Coupling system with single-hand operation, extremely low leakage rates and minimal dead space volume. Absolutely no air pockets when coupling and only a barely noticeable film of the medium being channelled on the valve bodies when uncoupling. Ergonomic sleeve design. Low coupling forces. Valve body protected by collar design.