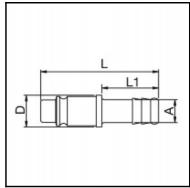

## Dimensions

| Connection A: | 10 mm |
|---------------|-------|
| D mm:         | 15    |
| L mm:         | 52    |
| L1 mm:        | 25    |