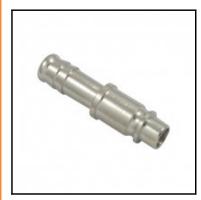

## Description

Plug straight-through, hose barb 10mm, nominal diameter 8, <35 bar, steel nickel plated

Steel industrial coupling with Atlas Copco-Profile. Specially suited to use with gaseous media in industry. Coupling system with single-hand operation. UltraFlo valve for optimum flow and low pressure drop.

## Detaile

| Series:                                   | 33                                                                                                       |
|-------------------------------------------|----------------------------------------------------------------------------------------------------------|
| Series long:                              | 33SF                                                                                                     |
| Bore in mm:                               | 8                                                                                                        |
| Bore area in mm²:                         | 50                                                                                                       |
| Advantages:                               | One-hand operation. Extremely high throughput through optimized valve construction. UltraFlo valve.      |
| Working pressure:                         | 35 bar maximum static working pressure with safety factor 4 to 1.                                        |
| Working temperature:                      | -20°C up to +100°C (NBR) -40°C up to +120/150°C (EPDM) -15°C up to +200°C (FKM) depending on the medium. |
| Shut-Off:                                 | Plug Straight-Through                                                                                    |
| Connection:                               | Hose barb 10mm                                                                                           |
| Connection description:                   | Hose barb 10mm                                                                                           |
| Connection type:                          | Hose barb                                                                                                |
| Material:                                 | Steel nickel-plated                                                                                      |
| Material description:                     | Steel 9SMnPb28K 1.0718                                                                                   |
| Surface:                                  | nickel plated                                                                                            |
| Weight in kg:                             | 0,0215                                                                                                   |
| Self-venting coupling:                    | No                                                                                                       |
| Safety locking system:                    | No                                                                                                       |
| Single-hand operation:                    | Yes                                                                                                      |
| Two-hand operation:                       | No                                                                                                       |
| Ball locking:                             | No                                                                                                       |
| Pin lock:                                 | No                                                                                                       |
| Ultra-FLO-valve:                          | No                                                                                                       |
| Vacuum suitable:                          | Yes                                                                                                      |
| Water-resistant:                          | No                                                                                                       |
| Flat-sealing:                             | No                                                                                                       |
| Suitable breath / respiratory protection: | No                                                                                                       |
| Pressure eliminator:                      | No                                                                                                       |
| Hydraulics:                               | No                                                                                                       |
| Pneumatics:                               | Yes                                                                                                      |
| Standard product:                         | No                                                                                                       |
| Mould coupling:                           | No                                                                                                       |