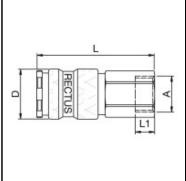

## Description

Quick coupling single shut-off, female thread NPSF 3/8, nominal diameter 5,5, <35 bar, brass, seal NBR

Coupling system with single-hand operation. UltraFlo valve for optimum flow and low pressure drop. Specially suited to use with gaseous media in industry. The steel sleeve counters oscillating forces. The high insertion depth is guaranteed by an optimised plug guide.