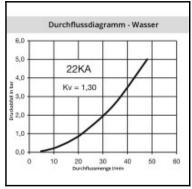

## Description

Quick coupling single shut-off, female thread NPSF 3/8, nominal diameter 5,5, <35 bar, brass, seal NBR

Coupling system with single-hand operation. UltraFlo valve for optimum flow and low pressure drop. Specially suited to use with gaseous media in industry. The steel sleeve counters oscillating forces. The high insertion depth is guaranteed by an optimised plug guide.