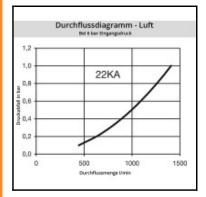

## Description

Quick coupling single shut-off, female thread NPSF 3/8, nominal diameter 5,5, <35 bar, brass, seal NBR

Coupling system with single-hand operation. UltraFlo valve for optimum flow and low pressure drop. Specially suited to use with gaseous media in industry. The steel sleeve counters oscillating forces. The high insertion depth is guaranteed by an optimised plug guide.