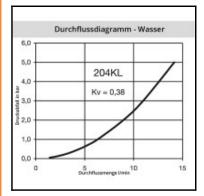

## Description

Quick coupling dry-break double shut-off, female thread G 1/8, nominal diameter 4, <15 bar, stainless steel AISI 316 L, seal EPDM

Leak-free coupling system for applications in sensitive environments, for example in analysis technology, in cooling systems, in transport systems and many applications with aggressive medio. Coupling system with single-hand operation, extremely low leakage rates and minimal dead space volume. Absolutely no air pockets when coupling and only a barely noticeable film of the medium being channelled on the valve bodies when uncoupling. Ergonomic sleeve design. Low coupling forces. Valve body protected by collar design.