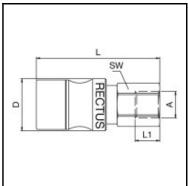

## Description

Quick coupling dry-break double shut-off, female thread G 1/8, nominal diameter 4, <15 bar, stainless steel AISI 316 L, seal EPDM

Leak-free coupling system for applications in sensitive environments, for example in analysis technology, in cooling systems, in transport systems and many applications with aggressive medio. Coupling system with single-hand operation, extremely low leakage rates and minimal dead space volume. Absolutely no air pockets when coupling and only a barely noticeable film of the medium being channelled on the valve bodies when uncoupling. Ergonomic sleeve design. Low coupling forces. Valve body protected by collar design.