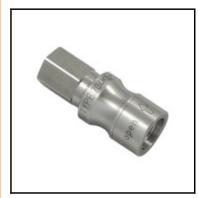

## Datasheet of 204KLIW10EEX Quick coupling with female thread D U S T R I E

## Description

Quick coupling dry-break double shut-off, female thread G 1/8, nominal diameter 4, <15 bar, stainless steel AISI 316 L, seal EPDM

Leak-free coupling system for applications in sensitive environments, for example in analysis technology, in cooling systems, in transport systems and many applications with aggressive medio. Coupling system with single-hand operation, extremely low leakage rates and minimal dead space volume. Absolutely no air pockets when coupling and only a barely noticeable film of the medium being channelled on the valve bodies when uncoupling. Ergonomic sleeve design. Low coupling forces. Valve body protected by collar design.