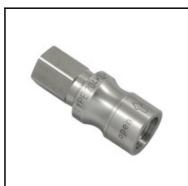

## Datasheet of 204KLIW10EVX Quick coupling with female thread D U S T R I E

Quick coupling dry-break double shut-off, female thread G 1/8, nominal diameter 4, <15 bar, stainless steel AISI 316 L, seal FKM/FPM

Leak-free coupling system for applications in sensitive environments, for example in analysis technology, in cooling systems, in transport systems and many applications with aggressive medio. Coupling system with single-hand operation, extremely low leakage rates and minimal dead space volume. Absolutely no air pockets when coupling and only a barely noticeable film of the medium being channelled on the valve bodies when uncoupling.Ergonomic sleeve design. Low coupling forces. Valve body protected by collar design.