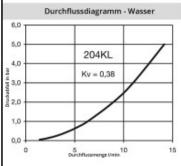

## Details

| Bore in mm*:       4         Gore area in mm*:       12.5         Advantages:       Absolutely no air pockets when coupling. Low coupling forces. Valve body protected by collar design.         Compatibility:       RECTUS Design         Working pressure:       Safety factor 4 to 1.         Advantages:       -20°C up to +100°C (NBR) other sealing materials available on request.         Shut-Off:       Quick coupling Dry-Break (double shut-off)         Connection description:       Female thread 1/8"         Connection type:       Female thread 1/8"         Connection type:       Female bit hread         Material       stainless steel AISI 316 L         Starladescription:       Stainless steel AISI 316 L         Surface:       blank finish         Material connection:       stainless steel AISI 316 L         Material solve:       stainless steel AISI 316 L         Material valve body:       stainless steel AISI 316 L         Material valve:       stainless steel AISI 316 L         Material spring snap ring:       Stainless steel AISI 316 L         Material spring snap ring:       Stainless steel AISI 316 L         Material spring snap ring:       Stainless steel AISI 316 L         Material spring:       No         Single-hand operation:       No                                                                                                             | Series:                                   | 204                                                                                                     |
|----------------------------------------------------------------------------------------------------------------------------------------------------------------------------------------------------------------------------------------------------------------------------------------------------------------------------------------------------------------------------------------------------------------------------------------------------------------------------------------------------------------------------------------------------------------------------------------------------------------------------------------------------------------------------------------------------------------------------------------------------------------------------------------------------------------------------------------------------------------------------------------------------------------------------------------------------------------------------------------------------------------------------------------------------------------------------------------------------------------------------------------------------------------------------------------------------------------------------------------------------------------------------------------------------------------------------------------------------------------------------------------------------------------------------|-------------------------------------------|---------------------------------------------------------------------------------------------------------|
| Sore area in mm*:         12,5           Advantages:         Absolutely no air pockets when coupling, Low coupling forces. Valve body protected by collar design.           Compatibility:         RECTUS Design           Working pressure:         PB = 15 bar maximum static working pressure with safety factor 4 to 1.           Working temperature:         -20° Cu pt or 100°C (NBR) other sealing materials available on request.           Shut-Off:         Quick coupling Dry-Break (double shut-off)           Connection description:         Female thread 1/8°           Connection description:         Female thread 1/8°           Connection description:         Stainless steel AISI 316 L           Waterial         stainless steel AISI 316 L           Waterial connection:         Fluororubber           Surface:         blank finish           Material seave:         stainless steel AISI 316 L           Waterial seave:         Viton®           Stainless                                                 | Series long:                              | 204KL                                                                                                   |
| Advantages:         Absolutely no air pockets when coupling. Low coupling<br>forces. Valve body protected by collar design.           Compatibility:         RECTUS Design           Working pressure:         PB = 15 bar maximum static working pressure with<br>safety factor 4 to 1.           Working temperature:         -20°C up to +100°C (NBR) other sealing materials<br>available on request.           Shut-Off:         Quick coupling Dry-Break (double shut-off)           Connection description:         Female thread 1/8"           Connection type:         Female thread 3161           Statioles steel AISI 316 L         Stainless steel AISI 316 L           Material         stainless steel AISI 316 L           Stainless steel AISI 316 L         Stainless steel AISI 316 L           Material connection:         stainless steel AISI 316 L           Stainless steel AISI 316 L         Material valve body:           Material sleeve:         stainless steel AISI 316 L           Material valve body:         Stainless steel AISI 316 L           Material slerge:         Stainless steel AISI 316 L           Material slerge:         Stainless steel AISI 316 L           Material slerge:         Ou468           Self-venting coupling:         No           Satel AISI 316         Material seal:           Viton®         No <td< td=""><td>Bore in mm:</td><td>4</td></td<> | Bore in mm:                               | 4                                                                                                       |
| Advantages:         forces. Valve body protected by collar design.           Compatibility:         RECTUS Design           Working pressure:         PB = 15 bar maximum static working pressure with safety factor 4 to 1.           Working temperature:         -20°C up to +100°C (NBR) other sealing materials available on request.           Shut-Off:         Quick coupling Dry-Break (double shut-off)           Connection:         Female thread 1/8"           Connection type:         Female thread of Whitworth form ISO 228 1/8"           Connection type:         Female thread 1/8"           Connection type:         Female thread 1/8"           Connection type:         Female thread 1/8"           Statiless steel AISI 316 L         Statiless steel AISI 316 L           Material description:         Statiless steel AISI 316 L           Statiless steel AISI 316 L         Statiless steel AISI 316 L           Material connection:         statiless steel AISI 316 L           Material seve:         Statiless steel AISI 316 L           Material seve:         Statiless steel AISI 316 L           Material seal:         Viton®           Vaterial seal:         Viton®           Statiless steel AISI 316 L         Statiless steel AISI 316 L           Material seal:         Viton®           Self-venting coupling:                                                         | Bore area in mm²:                         | 12,5                                                                                                    |
| Working pressure:         PB = 15 bar maximum static working pressure with<br>safety factor 4 to 1.           Working temperature:         -20°C up to +100°C (NBR) other sealing materials<br>available on request.           Shut-Off:         Quick coupling Dry-Break (double shut-off)           Connection         Female thread 1/8"           Connection description:         Female thread of Whitworth form ISO 228 1/8"           Connection type:         Female thread           Vaterial         stainless steel AISI 316 L           Material description:         stainless steel AISI 316 L           Seal description:         Fluororubber           Surface:         blank finish           Material connection:         stainless steel AISI 316 L           Material valve body:         stainless steel AISI 316 L           Material valve body:         stainless steel AISI 316 L           Material valve:         stainless steel AISI 316 L           Material valve:         stainless steel AISI 316 L           Material seal:         Viton@           Weight in kg:         0,0468           Self-worting coupling:         No           Safety locking system:         No           Sale locking:         Yes           Word doperation:         Yes           Word doperation:         No                                                                                              | Advantages:                               | Absolutely no air pockets when coupling. Low coupling<br>forces. Valve body protected by collar design. |
| Working pressure:         safety factor 4 to 1.           20°C up to +100°C (NBR) other sealing materials<br>available on request.           Shut-Off:         Quick coupling Dry-Break (double shut-off)           Connection:         Female thread 1/8"           Connection type:         Female pipe thread of Whitworth form ISO 228 1/8"           Connection type:         Female pipe thread of Whitworth form ISO 228 1/8"           Connection type:         Female thread 1/8"           Connection type:         Female thread 1/8"           Connection:         Stainless steel AISI 316 L           Waterial:         stainless steel AISI 316 L           Waterial:         Stainless steel AISI 316 L           Waterial valve body:         stainless steel AISI 316 L           Waterial valve body:         stainless steel AISI 316 L           Waterial valve         stainless steel AISI 316 L           Waterial valve:         stainless steel AISI 316 L           Waterial spring snap ring:         Stainless steel AISI 316 L           Waterial spring snap ring:         Stainless steel AISI 316           Waterial spring soupring:         No           Neight in kg:         0.0468           Self-venting coupling:         No           Single-hand operation:         No           Single-hand operation: <td>Compatibility:</td> <td>RECTUS Design</td>                           | Compatibility:                            | RECTUS Design                                                                                           |
| Working temperature:         available on request.           Shut-Off:         Quick coupling Dry-Break (double shut-off)           Connection description:         Female thread 1/8"           Connection type:         Female thread of Whitworth form ISO 228 1/8"           Connection type:         Female thread           Material:         stainless steel AISI 316 L           Material description:         Fluoroubber           Surface:         blank finish           Material connection:         stainless steel AISI 316 L           Material connection:         stainless steel AISI 316 L           Material connection:         stainless steel AISI 316 L           Material valve body:         stainless steel AISI 316 L           Material seleve:         stainless steel AISI 316 L           Material valve:         stainless steel AISI 316 L           Material seleve:         stainless steel AISI 316 L           Material valve:         stainless steel AISI 316 L           Material valve:         stainless steel AISI 316 L           Material valve:         stainless steel AISI 316 L           Material seal:         Viton®           Veterial seal:         Viton®           Stainless steel AISI 316 L         stainless steel AISI 316 L           Stainless steel AISI 316 L                                                                                            | Working pressure:                         |                                                                                                         |
| Connection:Female thread 1/8"Connection description:Female pipe thread of Whitworth form ISO 228 1/8"Connection type:Female threadWaterial:stainless steel AISI 316 LWaterial description:Stainless steel AISI 316 LSeal description:FluororubberSurface:blank finishMaterial valve body:stainless steel AISI 316 LWaterial valve body:stainless steel AISI 316 LMaterial serve:stainless steel AISI 316 LMaterial valve body:stainless steel AISI 316 LMaterial serve:stainless steel AISI 316 LMaterial seal:Viton®Waterial seal:Viton®Weight in kg:0,0468Self-venting coupling:NoSafety locking system:NoSingle-hand operation:YesTwo-hand operation:YesPin lock:NoJutra-FLO-valve:NoVatura-weistant:NoPin lock:NoMater-resistant:NoSuitable breath / respiratory protection:NoPressure eliminator:NoPressure eliminator:NoPressure eliminator:NoPressure eliminator:NoPreumatics:YesStandard product:No                                                                                                                                                                                                                                                                                                                                            | Working temperature:                      |                                                                                                         |
| Connection description:Female pipe thread of Whitworth form ISO 228 1/8"Connection type:Female threadWaterial:stainless steel AISI 316 LWaterial description:Stainless steel AISI 316 LSeal description:FluororubberSurface:blank finishWaterial connection:stainless steel AISI 316 LWaterial valve body:stainless steel AISI 316 LWaterial valve body:stainless steel AISI 316 LWaterial valve:stainless steel AISI 316 LWaterial spring snap ring:Stainless steel AISI 316 LWaterial spring snap ring:Stainless steel AISI 316 LWaterial seal:Viton®Weight in kg:0.0468Self-venting coupling:NoSafety locking system:NoSingle-hand operation:YesPin lock:NoJultra-FLO-valve:NoVacuum suitable:YesVacuum suitable:YesPin lock:NoPressure eliminator:NoPressure eliminator:NoPressure eliminator:NoPressure eliminator:NoPressure eliminator:NoPressure eliminator:NoPreumatics:YesStaindard product:No                                                                                                                                                                                                                                                                                                                                                                                                                                                                                                                   | Shut-Off:                                 | Quick coupling Dry-Break (double shut-off)                                                              |
| Connection type:Female threadMaterial:stainless steel AISI 316 LMaterial description:stainless steel AISI 316 LSeaf description:FluororubberSurface:blank finishMaterial connection:stainless steel AISI 316 LWaterial valve body:stainless steel AISI 316 LWaterial valve body:stainless steel AISI 316 LWaterial valve:stainless steel AISI 316 LWaterial valve:stainless steel AISI 316 LWaterial spring snap ring:Stainless steel AISI 316 LWaterial spring snap ring:Stainless steel AISI 316 LWaterial balls/pins:Stainless steel AISI 316 LWaterial seal:Viton®Weight in kg:0,0468Self-venting coupling:NoSingle-hand operation:YesIvo-hand operation:YesPin lock:NoJultra-FLO-valve:NoVater-resistant:NoNater-resistant:NoSuitable breath / respiratory protection:NoPressure eliminator:NoPinducs:NoPineumatics:YesSuitable breath / respiratory protection:NoPressure eliminator:NoPineumatics:YesStandard product:No                                                                                                                                                                                                                                                                                                                                                                                                                                                                                            | Connection:                               | Female thread 1/8"                                                                                      |
| Material:       stainless steel AISI 316 L         Vaterial description:       stainless steel 1.4404         Seal description:       Fluororubber         Surface:       blank finish         Material connection:       stainless steel AISI 316 L         Vaterial valve body:       stainless steel AISI 316 L         Material valve:       stainless steel AISI 316 L         Material sleeve:       stainless steel AISI 316 L         Material spring snap ring:       Stainless steel AISI 316 L         Material balls/pins:       Stainless steel AISI 316 L         Material seal:       Viton®         Weight in kg:       0,0468         Self-venting coupling:       No         Single-hand operation:       Yes         Vivo-hand operation:       Yes         Pin lock:       No         Jutar-FLO-valve:       No         Vacuum suitable:       Yes         Vacuum suitable:       Yes         Suitable breath / respiratory protection:       No         Pressure eliminator:       No         Suitable breath / respiratory protection:       No         Pressure eliminator:       No         Pressure eliminator:       No         Presure eliminator:       No                                                                                                                                                                                                                                     | Connection description:                   | Female pipe thread of Whitworth form ISO 228 1/8"                                                       |
| Material description:stainless steel 1.4404Seal description:FluororubberSurface:blank finishMaterial connection:stainless steel AISI 316 LMaterial valve body:stainless steel AISI 316 LMaterial valve body:stainless steel AISI 316 LMaterial seeve:stainless steel AISI 316 LMaterial valve:stainless steel AISI 316 LMaterial spring snap ring:Stainless steel AISI 316 LMaterial spring snap ring:Stainless steel AISI 316 LMaterial balls/pins:Stainless steel AISI 316 TMaterial seal:Viton®Weight in kg:0,0468Self-venting coupling:NoSafety locking system:NoSingle-hand operation:YesTwo-hand operation:YesPin lock:NoJiltra-FLO-valve:NoVacuum suitable:YesWater-resistant:NoSilable breath / respiratory protection:NoPressure eliminator:NoPressure eliminator:NoPheumatics:YesStandard product:No                                                                                                                                                                                                                                                                                                                                                                                                                                                                                                                                                                                                             | Connection type:                          | Female thread                                                                                           |
| Seal description:FluororubberSurface:blank finishMaterial connection:stainless steel AISI 316 LMaterial valve body:stainless steel AISI 316 LMaterial sleeve:stainless steel AISI 316 LMaterial valve:stainless steel AISI 316 LMaterial spring snap ring:Stainless steel AISI 316 LMaterial balls/pins:Stainless steel AISI 316 LMaterial seal:Viton®Weight in kg:0,0468Self-venting coupling:NoSafety locking system:NoSingle-hand operation:YesPin lock:NoJultra-FLO-valve:YesVacuum suitable:YesWater-resistant:NoPin suitable:YesSuitable breath / respiratory protection:NoPressure eliminator:NoPressure eliminator:                                                                                                                                                                                                                                                                                                                                                                                    | Material:                                 | stainless steel AISI 316 L                                                                              |
| Surface:blank finishMaterial connection:stainless steel AISI 316 LMaterial valve body:stainless steel AISI 316 LMaterial sleeve:stainless steel AISI 316 LMaterial valve:stainless steel AISI 316 LMaterial spring snap ring:Stainless steel AISI 316 LMaterial balls/pins:Stainless steel AISI 316 MMaterial seal:Viton®Weight in kg:0,0468Self-venting coupling:NoSafety locking system:NoSingle-hand operation:YesPin lock:NoJuta-FLO-valve:NoVacuum suitable:YesWater-resistant:NoFlat-sealing:YesSuitable breath / respiratory protection:NoPressure eliminator:NoPressure eliminator:YesStandard product:No<                                                                                                                                                                                                                                                                                                                                                                                             | Material description:                     | stainless steel 1.4404                                                                                  |
| Material connection:stainless steel AISI 316 LMaterial valve body:stainless steel AISI 316 LMaterial sleeve:stainless steel AISI 316 LMaterial valve:stainless steel AISI 316 LMaterial spring snap ring:Stainless steel AISI 316 LMaterial spring snap ring:Stainless steel AISI 316 LMaterial spring snap ring:Stainless steel AISI 316 LMaterial seal:Viton®Weight in kg:0,0468Self-venting coupling:NoSafety locking system:NoSingle-hand operation:YesTwo-hand operation:YesPin lock:NoJultra-FLO-valve:NoVacuum suitable:YesMater-resistant:NoFlat-sealing:YesSuitable breath / respiratory protection:NoPressure eliminator:NoPressure eliminator:No <tr< td=""><td>Seal description:</td><td>Fluororubber</td></tr<>                                                                                                                                                                                                                                                                                                         | Seal description:                         | Fluororubber                                                                                            |
| Material valve body:stainless steel AISI 316 LMaterial sleeve:stainless steel AISI 316 LMaterial valve:stainless steel AISI 316 LMaterial spring snap ring:Stainless steel AISI 316 LMaterial spring snap ring:Stainless steel AISI 316 TMaterial balls/pins:Stainless steel AISI 316Material seal:Viton®Weight in kg:0,0468Self-venting coupling:NoSafety locking system:NoSingle-hand operation:YesTwo-hand operation:YesPin lock:NoJultra-FLO-valve:NoVacuum suitable:YesNater-resistant:NoFlat-sealing:YesSuitable breath / respiratory protection:NoPressure eliminator:NoHydraulics:NoPreumatics:YesStatadard product:No                                                                                                                                                                                                                                                                                                                                                                                                                                                                                                                                                                                                                                                                                                                                                                                             | Surface:                                  | blank finish                                                                                            |
| Material sleeve:       stainless steel AISI 316 L         Material valve:       stainless steel AISI 316 L         Material spring snap ring:       Stainless steel AISI 316 Ti         Material balls/pins:       Stainless steel AISI 316 Ti         Material seal:       Viton®         Weight in kg:       0,0468         Self-venting coupling:       No         Safety locking system:       No         Single-hand operation:       Yes         Two-hand operation:       Yes         Pin lock:       No         Jultra-FLO-valve:       No         Vater-resistant:       No         Suitable breath / respiratory protection:       No         Pressure eliminator:       No         Presumatics:                                                                                                                                                                                                                                                                               | Material connection:                      | stainless steel AISI 316 L                                                                              |
| Material valve:stainless steel AISI 316 LMaterial spring snap ring:Stainless steel AISI 316TiMaterial balls/pins:Stainless steel AISI 316Material seal:Viton®Weight in kg:0,0468Self-venting coupling:NoSafety locking system:NoSingle-hand operation:YesTwo-hand operation:YesPin lock:NoJulta-FLO-valve:NoVater-resistant:NoFlat-sealing:YesSuitable breath / respiratory protection:NoPressure eliminator:NoPressure eliminator:NoP                                                                                                                                                                                                                                                                                                                                                                                                                                     | Material valve body:                      | stainless steel AISI 316 L                                                                              |
| Material spring snap ring:Stainless steel AISI 316TiMaterial balls/pins:Stainless steel AISI 316Material seal:Viton®Weight in kg:0,0468Self-venting coupling:NoSafety locking system:NoSingle-hand operation:YesTwo-hand operation:NoBall locking:YesPin lock:NoUltra-FLO-valve:NoVacuum suitable:YesMater-resistant:NoFlat-sealing:YesSuitable breath / respiratory protection:NoPressure eliminator:NoHydraulics:NoPresure eliminator:NoPresure stand:NoPresure stand:NoSuitable breath / respiratory protection:NoPressure eliminator:NoHydraulics:YesStandard product:No                                                                                                                                                                                                                                                                                                                                                                                                                                                                                                                                                                                                                                                                                                                                                                                                                                               | Material sleeve:                          | stainless steel AISI 316 L                                                                              |
| Material balls/pins:       Stainless steel AISI 316         Material seal:       Viton®         Weight in kg:       0,0468         Self-venting coupling:       No         Safety locking system:       No         Single-hand operation:       Yes         Two-hand operation:       No         Ball locking:       Yes         Pin lock:       No         Jultra-FLO-valve:       No         Vacuum suitable:       Yes         Water-resistant:       No         Suitable breath / respiratory protection:       No         Pressure eliminator:       No         Hydraulics:       No         Pressure eliminator:       No         Hydraulics:       Yes         Staindext product:       No                                                                                                                                                                                                                                                                                                                                                                                                                                                                                                                                                                                                                                                                                                                          | Material valve:                           | stainless steel AISI 316 L                                                                              |
| Material seal:Viton®Weight in kg:0,0468Self-venting coupling:NoSafety locking system:NoSingle-hand operation:YesTwo-hand operation:NoBall locking:YesPin lock:NoJutra-FLO-valve:NoVacuum suitable:YesWater-resistant:NoFlat-sealing:YesSuitable breath / respiratory protection:NoPressure eliminator:NoHydraulics:NoPneumatics:YesStandard product:No                                                                                                                                                                                                                                                                                                                                                                                                                                                                                                                                                                                                                                                                                                                                                                                                                                                                                                                                                                                                                                                                     | Material spring snap ring:                | Stainless steel AISI 316Ti                                                                              |
| Weight in kg:0,0468Self-venting coupling:NoSafety locking system:NoSingle-hand operation:YesTwo-hand operation:NoBall locking:YesPin lock:NoJltra-FLO-valve:NoVacuum suitable:YesWater-resistant:NoFlat-sealing:YesSuitable breath / respiratory protection:NoPressure eliminator:NoHydraulics:YesStandard product:No                                                                                                                                                                                                                                                                                                                                                                                                                                                                                                                                                                                                                                                                                                                                                                                                                                                                                                                                                                                                                                                                                                      | Material balls/pins:                      | Stainless steel AISI 316                                                                                |
| Self-verting coupling:       No         Safety locking system:       No         Single-hand operation:       Yes         Two-hand operation:       No         Ball locking:       Yes         Pin lock:       No         Jltra-FLO-valve:       No         Vacuum suitable:       Yes         Water-resistant:       No         Flat-sealing:       Yes         Suitable breath / respiratory protection:       No         Pressure eliminator:       No         Hydraulics:       No         Pneumatics:       Yes         Standard product:       No                                                                                                                                                                                                                                                                                                                                                                                                                                                                                                                                                                                                                                                                                                                                                                                                                                                                     | Material seal:                            | Viton®                                                                                                  |
| Safety locking system:       No         Single-hand operation:       Yes         Two-hand operation:       No         Ball locking:       Yes         Pin lock:       No         Jltra-FLO-valve:       No         Vacuum suitable:       Yes         Water-resistant:       No         Flat-sealing:       Yes         Suitable breath / respiratory protection:       No         Pressure eliminator:       No         Hydraulics:       No         Pneumatics:       Yes         Standard product:       No                                                                                                                                                                                                                                                                                                                                                                                                                                                                                                                                                                                                                                                                                                                                                                                                                                                                                                             | Weight in kg:                             | 0,0468                                                                                                  |
| Single-hand operation:YesTwo-hand operation:NoBall locking:YesPin lock:NoUltra-FLO-valve:NoVacuum suitable:YesWater-resistant:NoFlat-sealing:YesSuitable breath / respiratory protection:NoPressure eliminator:NoHydraulics:NoPneumatics:YesStandard product:No                                                                                                                                                                                                                                                                                                                                                                                                                                                                                                                                                                                                                                                                                                                                                                                                                                                                                                                                                                                                                                                                                                                                                            | Self-venting coupling:                    | No                                                                                                      |
| Two-hand operation:NoBall locking:YesPin lock:NoUltra-FLO-valve:NoVacuum suitable:YesWater-resistant:NoFlat-sealing:YesSuitable breath / respiratory protection:NoPressure eliminator:NoHydraulics:NoPneumatics:YesStandard product:No                                                                                                                                                                                                                                                                                                                                                                                                                                                                                                                                                                                                                                                                                                                                                                                                                                                                                                                                                                                                                                                                                                                                                                                     | Safety locking system:                    | No                                                                                                      |
| Ball locking:     Yes       Pin lock:     No       Jltra-FLO-valve:     No       Vacuum suitable:     Yes       Water-resistant:     No       Flat-sealing:     Yes       Suitable breath / respiratory protection:     No       Pressure eliminator:     No       Hydraulics:     No       Pneumatics:     Yes       Standard product:     No                                                                                                                                                                                                                                                                                                                                                                                                                                                                                                                                                                                                                                                                                                                                                                                                                                                                                                                                                                                                                                                                             | Single-hand operation:                    | Yes                                                                                                     |
| Pin lock:     No       Ultra-FLO-valve:     No       Vacuum suitable:     Yes       Water-resistant:     No       Flat-sealing:     Yes       Suitable breath / respiratory protection:     No       Pressure eliminator:     No       Hydraulics:     No       Pneumatics:     Yes       Standard product:     No                                                                                                                                                                                                                                                                                                                                                                                                                                                                                                                                                                                                                                                                                                                                                                                                                                                                                                                                                                                                                                                                                                         | Two-hand operation:                       | No                                                                                                      |
| No     No       Vacuum suitable:     Yes       Water-resistant:     No       Flat-sealing:     Yes       Suitable breath / respiratory protection:     No       Pressure eliminator:     No       Hydraulics:     No       Pneumatics:     Yes       Standard product:     No                                                                                                                                                                                                                                                                                                                                                                                                                                                                                                                                                                                                                                                                                                                                                                                                                                                                                                                                                                                                                                                                                                                                              | Ball locking:                             | Yes                                                                                                     |
| Vacuum suitable:     Yes       Water-resistant:     No       Flat-sealing:     Yes       Suitable breath / respiratory protection:     No       Pressure eliminator:     No       Hydraulics:     No       Pneumatics:     Yes       Standard product:     No                                                                                                                                                                                                                                                                                                                                                                                                                                                                                                                                                                                                                                                                                                                                                                                                                                                                                                                                                                                                                                                                                                                                                              | Pin lock:                                 | No                                                                                                      |
| Water-resistant:     No       Flat-sealing:     Yes       Suitable breath / respiratory protection:     No       Pressure eliminator:     No       Hydraulics:     No       Pneumatics:     Yes       Standard product:     No                                                                                                                                                                                                                                                                                                                                                                                                                                                                                                                                                                                                                                                                                                                                                                                                                                                                                                                                                                                                                                                                                                                                                                                             | Ultra-FLO-valve:                          | No                                                                                                      |
| Flat-sealing:     Yes       Suitable breath / respiratory protection:     No       Pressure eliminator:     No       Hydraulics:     No       Pneumatics:     Yes       Standard product:     No                                                                                                                                                                                                                                                                                                                                                                                                                                                                                                                                                                                                                                                                                                                                                                                                                                                                                                                                                                                                                                                                                                                                                                                                                           | Vacuum suitable:                          | Yes                                                                                                     |
| Suitable breath / respiratory protection:       No         Pressure eliminator:       No         Hydraulics:       No         Pneumatics:       Yes         Standard product:       No                                                                                                                                                                                                                                                                                                                                                                                                                                                                                                                                                                                                                                                                                                                                                                                                                                                                                                                                                                                                                                                                                                                                                                                                                                     | Water-resistant:                          | No                                                                                                      |
| Pressure eliminator:     No       Hydraulics:     No       Pneumatics:     Yes       Standard product:     No                                                                                                                                                                                                                                                                                                                                                                                                                                                                                                                                                                                                                                                                                                                                                                                                                                                                                                                                                                                                                                                                                                                                                                                                                                                                                                              | Flat-sealing:                             | Yes                                                                                                     |
| Hydraulics:     No       Pneumatics:     Yes       Standard product:     No                                                                                                                                                                                                                                                                                                                                                                                                                                                                                                                                                                                                                                                                                                                                                                                                                                                                                                                                                                                                                                                                                                                                                                                                                                                                                                                                                | Suitable breath / respiratory protection: | No                                                                                                      |
| Pneumatics: Yes Standard product: No                                                                                                                                                                                                                                                                                                                                                                                                                                                                                                                                                                                                                                                                                                                                                                                                                                                                                                                                                                                                                                                                                                                                                                                                                                                                                                                                                                                       | Pressure eliminator:                      | No                                                                                                      |
| Standard product: No                                                                                                                                                                                                                                                                                                                                                                                                                                                                                                                                                                                                                                                                                                                                                                                                                                                                                                                                                                                                                                                                                                                                                                                                                                                                                                                                                                                                       | Hydraulics:                               | No                                                                                                      |
|                                                                                                                                                                                                                                                                                                                                                                                                                                                                                                                                                                                                                                                                                                                                                                                                                                                                                                                                                                                                                                                                                                                                                                                                                                                                                                                                                                                                                            | Pneumatics:                               | Yes                                                                                                     |
| No No                                                                                                                                                                                                                                                                                                                                                                                                                                                                                                                                                                                                                                                                                                                                                                                                                                                                                                                                                                                                                                                                                                                                                                                                                                                                                                                                                                                                                      | Standard product:                         | No                                                                                                      |
|                                                                                                                                                                                                                                                                                                                                                                                                                                                                                                                                                                                                                                                                                                                                                                                                                                                                                                                                                                                                                                                                                                                                                                                                                                                                                                                                                                                                                            | Mould coupling:                           | No                                                                                                      |