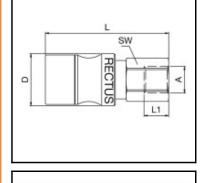

## Dimensions

| Connection A: | G 1/8 |
|---------------|-------|
| D mm:         | 19    |
| L mm:         | 45    |
| L1 mm:        | 9     |
| SW mm:        | 14    |

| maku Industrie GmbH & Co. KG - Fon: +49 7151 | /903 95 0 - Fax: +49 7151/903 95 99 - info@maku-industrie.de |
|----------------------------------------------|--------------------------------------------------------------|
|----------------------------------------------|--------------------------------------------------------------|