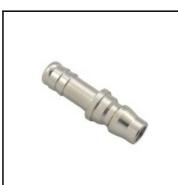

## Description

Plug straight-through, hose barb 10mm, nominal diameter 7,5, <35 bar, steel nickel plated

Robust brass coupling with Japanese industrial profile. Coupling system with single-hand operation. Above average flow volumes and structure resistant to the effects of external forces.

## Details

| Series:                                   | 13                                                                                                             |
|-------------------------------------------|----------------------------------------------------------------------------------------------------------------|
| Series long:                              | 13SF                                                                                                           |
| Bore in mm:                               | 7,5                                                                                                            |
| Bore area in mm <sup>2</sup> :            | 45                                                                                                             |
| Advantages:                               | One-hand operation. Corrosion free.                                                                            |
| Compatibility:                            | RECTUS 03                                                                                                      |
| Working pressure:                         | 35 bar maximum static working pressure with safety<br>factor 4 to 1.                                           |
| Working temperature:                      | -20°C up to +100°C (NBR) -40°C up to +120/150°C<br>(EPDM) -15°C up to +200°C (FKM) depending on the<br>medium. |
| Shut-Off:                                 | Plug Straight-Through                                                                                          |
| Connection:                               | Hose barb 10mm                                                                                                 |
| Connection description:                   | Hose barb 10mm                                                                                                 |
| Connection type:                          | Hose barb                                                                                                      |
| Material:                                 | Steel nickel-plated                                                                                            |
| Material description:                     | Steel 9SMnPb28K 1.0718                                                                                         |
| Surface:                                  | nickel plated                                                                                                  |
| Weight in kg:                             | 0,0213                                                                                                         |
| Self-venting coupling:                    | No                                                                                                             |
| Safety locking system:                    | No                                                                                                             |
| Single-hand operation:                    | Yes                                                                                                            |
| Two-hand operation:                       | No                                                                                                             |
| Ball locking:                             | No                                                                                                             |
| Pin lock:                                 | No                                                                                                             |
| Ultra-FLO-valve:                          | No                                                                                                             |
| Vacuum suitable:                          | Yes                                                                                                            |
| Water-resistant:                          | No                                                                                                             |
| Flat-sealing:                             | No                                                                                                             |
| Suitable breath / respiratory protection: | No                                                                                                             |
| Pressure eliminator:                      | No                                                                                                             |
| Hydraulics:                               | No                                                                                                             |
| Pneumatics:                               | Yes                                                                                                            |
| Standard product:                         | No                                                                                                             |
| Mould coupling:                           | No                                                                                                             |