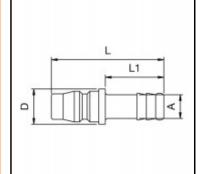

## Dimensions

| Connection A: | 10 mm |
|---------------|-------|
| D mm:         | 15    |
| L mm:         | 48    |
| L1 mm:        | 25    |