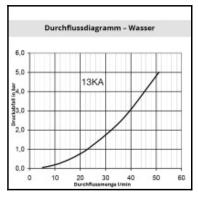

## Details

| Series:                                   | 13                                                                                                       |
|-------------------------------------------|----------------------------------------------------------------------------------------------------------|
| Series long:                              | 13KA                                                                                                     |
| Bore in mm:                               | 7,5                                                                                                      |
| Bore area in mm <sup>2</sup> :            | 45                                                                                                       |
| Advantages:                               | One-hand operation. Corrosion free.                                                                      |
| Compatibility:                            | RECTUS 03                                                                                                |
| Working pressure:                         | 35 bar maximum static working pressure with safety factor 4 to 1.                                        |
| Working temperature:                      | -20°C up to +100°C (NBR) -40°C up to +120/150°C (EPDM) -15°C up to +200°C (FKM) depending on the medium. |
| Shut-Off:                                 | Quick coupling Single Shut-Off                                                                           |
| Connection:                               | Hose barb 13mm LW(1/2")                                                                                  |
| Connection description:                   | Hose barb 13mm LW(1/2")                                                                                  |
| Connection type:                          | Hose barb                                                                                                |
| Material:                                 | Brass nickel plated                                                                                      |
| Material description:                     | Brass CuZn39Pb3 2.0401 (except sleeve)                                                                   |
| Seal description:                         | Nitrite-butadiene rubber                                                                                 |
| Surface:                                  | nickel plated                                                                                            |
| Material connection:                      | Brass nickel plated                                                                                      |
| Material valve body:                      | Brass nickel plated                                                                                      |
| Material sleeve:                          | Brass nickel plated                                                                                      |
| Material valve:                           | Brass                                                                                                    |
| Material spring snap ring:                | stainless steel AISI 301                                                                                 |
| Material balls/pins:                      | Stainless steel AISI 420                                                                                 |
| Material seal:                            | Perbunan®                                                                                                |
| Weight in kg:                             | 0,0897                                                                                                   |
| Self-venting coupling:                    | No                                                                                                       |
| Safety locking system:                    | No                                                                                                       |
| Single-hand operation:                    | Yes                                                                                                      |
| Two-hand operation:                       | No                                                                                                       |
| Ball locking:                             | Yes                                                                                                      |
| Pin lock:                                 | No                                                                                                       |
| Ultra-FLO-valve:                          | No                                                                                                       |
| Vacuum suitable:                          | Yes                                                                                                      |
| Water-resistant:                          | Yes                                                                                                      |
| Flat-sealing:                             | No                                                                                                       |
| Suitable breath / respiratory protection: | No                                                                                                       |
| Pressure eliminator:                      | No                                                                                                       |
| Hydraulics:                               | No                                                                                                       |
| Pneumatics:                               | Yes                                                                                                      |
| Standard product:                         | No                                                                                                       |
| Jotandard product.                        | livo                                                                                                     |