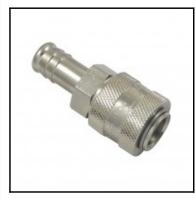

## Description

Quick coupling single shut-off, hose barb 13mm (1/2), nominal diameter 7,5, <35 bar, brass nickel plated, seal NBR

Robust brass coupling with Japanese industrial profile. Coupling system with single-hand operation. Above average flow volumes and structure resistant to the effects of external forces.

## Details

| Series:                                   | 13                                                                                                       |
|-------------------------------------------|----------------------------------------------------------------------------------------------------------|
| Series long:                              | 13KA                                                                                                     |
| Bore in mm:                               | 7,5                                                                                                      |
| Bore area in mm <sup>2</sup> :            | 45                                                                                                       |
| Advantages:                               | One-hand operation. Corrosion free.                                                                      |
| Compatibility:                            | RECTUS 03                                                                                                |
| Working pressure:                         | 35 bar maximum static working pressure with safety factor 4 to 1.                                        |
| Working temperature:                      | -20°C up to +100°C (NBR) -40°C up to +120/150°C (EPDM) -15°C up to +200°C (FKM) depending on the medium. |
| Shut-Off:                                 | Quick coupling Single Shut-Off                                                                           |
| Connection:                               | Hose barb 13mm LW(1/2")                                                                                  |
| Connection description:                   | Hose barb 13mm LW(1/2")                                                                                  |
| Connection type:                          | Hose barb                                                                                                |
| Material:                                 | Brass nickel plated                                                                                      |
| Material description:                     | Brass CuZn39Pb3 2.0401 (except sleeve)                                                                   |
| Seal description:                         | Nitrite-butadiene rubber                                                                                 |
| Surface:                                  | nickel plated                                                                                            |
| Material connection:                      | Brass nickel plated                                                                                      |
| Material valve body:                      | Brass nickel plated                                                                                      |
| Material sleeve:                          | Brass nickel plated                                                                                      |
| Material valve:                           | Brass                                                                                                    |
| Material spring snap ring:                | stainless steel AISI 301                                                                                 |
| Material balls/pins:                      | Stainless steel AISI 420                                                                                 |
| Material seal:                            | Perbunan®                                                                                                |
| Weight in kg:                             | 0,0897                                                                                                   |
| Self-venting coupling:                    | No                                                                                                       |
| Safety locking system:                    | No                                                                                                       |
| Single-hand operation:                    | Yes                                                                                                      |
| Two-hand operation:                       | No                                                                                                       |
| Ball locking:                             | Yes                                                                                                      |
| Pin lock:                                 | No                                                                                                       |
| Ultra-FLO-valve:                          | No                                                                                                       |
| Vacuum suitable:                          | Yes                                                                                                      |
| Water-resistant:                          | Yes                                                                                                      |
| Flat-sealing:                             | No                                                                                                       |
| Suitable breath / respiratory protection: | No                                                                                                       |
| Pressure eliminator:                      | No                                                                                                       |
| Hydraulics:                               | No                                                                                                       |
| Pneumatics:                               | Yes                                                                                                      |
| Standard product:                         | No                                                                                                       |
| Jotandard product.                        | livo                                                                                                     |