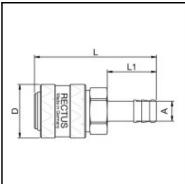

## **Dimensions**

| Connection A: | 13 mm |
|---------------|-------|
| D mm:         | 27    |
| L mm:         | 62    |
| L1 mm:        | 25    |
| SW mm:        | 21    |