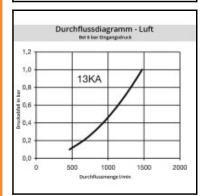

## Details

| Series:                                   | 13                                                                                                       |
|-------------------------------------------|----------------------------------------------------------------------------------------------------------|
| Series long:                              | 13KA                                                                                                     |
| Bore in mm:                               | 7,5                                                                                                      |
| Bore area in mm <sup>2</sup> :            | 45                                                                                                       |
| Advantages:                               | One-hand operation. Corrosion free.                                                                      |
| Compatibility:                            | RECTUS 03                                                                                                |
| Working pressure:                         | 35 bar maximum static working pressure with safety factor 4 to 1.                                        |
| Working temperature:                      | -20°C up to +100°C (NBR) -40°C up to +120/150°C (EPDM) -15°C up to +200°C (FKM) depending on the medium. |
| Shut-Off:                                 | Quick coupling Single Shut-Off                                                                           |
| Connection:                               | Hose barb 13mm LW(1/2")                                                                                  |
| Connection description:                   | Hose barb 13mm LW(1/2")                                                                                  |
| Connection type:                          | Hose barb                                                                                                |
| Material:                                 | Brass nickel plated                                                                                      |
| Material description:                     | Brass CuZn39Pb3 2.0401 (except sleeve)                                                                   |
| Seal description:                         | Nitrite-butadiene rubber                                                                                 |
| Surface:                                  | nickel plated                                                                                            |
| Material connection:                      | Brass nickel plated                                                                                      |
| Material valve body:                      | Brass nickel plated                                                                                      |
| Material sleeve:                          | Brass nickel plated                                                                                      |
| Material valve:                           | Brass                                                                                                    |
| Material spring snap ring:                | stainless steel AISI 301                                                                                 |
| Material balls/pins:                      | Stainless steel AISI 420                                                                                 |
| Material seal:                            | Perbunan®                                                                                                |
| Weight in kg:                             | 0,0897                                                                                                   |
| Self-venting coupling:                    | No                                                                                                       |
| Safety locking system:                    | No                                                                                                       |
| Single-hand operation:                    | Yes                                                                                                      |
| Two-hand operation:                       | No                                                                                                       |
| Ball locking:                             | Yes                                                                                                      |
| Pin lock:                                 | No                                                                                                       |
| Ultra-FLO-valve:                          | No                                                                                                       |
| Vacuum suitable:                          | Yes                                                                                                      |
| Water-resistant:                          | Yes                                                                                                      |
| Flat-sealing:                             | No                                                                                                       |
| Suitable breath / respiratory protection: | No                                                                                                       |
| Pressure eliminator:                      | No                                                                                                       |
| Hydraulics:                               | No                                                                                                       |
| Pneumatics:                               | Yes                                                                                                      |
| Standard product:                         | No                                                                                                       |
| Jotandard product.                        | livo                                                                                                     |