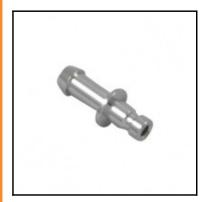

## Datasheet of 20SFTF05MXC Plug with hose barb

## Description

Plug straight-through, hose barb 5 mm, nominal diameter 2,7, <35 bar, brass chrome plated

Mini industrial coupling with internationally used profile. Frequent use in medical technology and chemistry/pharmacy. Coupling system with single-hand operation. High flow despite small dimensions plus many applications with a variety of medio.