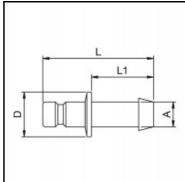

## **Dimensions**

| Connection A: | 5 mm |
|---------------|------|
| D mm:         | 9    |
| L mm:         | 22   |
| L1 mm:        | 13   |