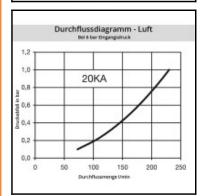

## Details

| Series:                                   | 20                                                                                                       |  |
|-------------------------------------------|----------------------------------------------------------------------------------------------------------|--|
| Series long:                              | 20SF                                                                                                     |  |
| Bore in mm:                               | 2,7                                                                                                      |  |
| Bore area in mm <sup>2</sup> :            | 6                                                                                                        |  |
| Advantages:                               | One-hand operation. Small dimensions.                                                                    |  |
| Compatibility:                            | RECTUS 91                                                                                                |  |
| Working pressure:                         | 35 bar maximum static working pressure with safety factor 4 to 1.                                        |  |
| Working temperature:                      | -20°C up to +100°C (NBR) -40°C up to +120/150°C (EPDM) -15°C up to +200°C (FKM) depending on the medium. |  |
| Shut-Off:                                 | Plug Straight-Through                                                                                    |  |
| Connection:                               | Hose barb 5 mm                                                                                           |  |
| Connection description:                   | Hose barb 5 mm                                                                                           |  |
| Connection type:                          | Hose barb                                                                                                |  |
| Material:                                 | brass chrome plated                                                                                      |  |
| Material description:                     | Brass CuZn39Pb3 2.0401 (except sleeve)                                                                   |  |
| Surface:                                  | chrome plated                                                                                            |  |
| Weight in kg:                             | 0,0031                                                                                                   |  |
| Self-venting coupling:                    | No                                                                                                       |  |
| Safety locking system:                    | No                                                                                                       |  |
| Single-hand operation:                    | Yes                                                                                                      |  |
| Two-hand operation:                       | No                                                                                                       |  |
| Ball locking:                             | No                                                                                                       |  |
| Pin lock:                                 | No                                                                                                       |  |
| Ultra-FLO-valve:                          | No                                                                                                       |  |
| Vacuum suitable:                          | Yes                                                                                                      |  |
| Water-resistant:                          | Yes                                                                                                      |  |
| Flat-sealing:                             | No                                                                                                       |  |
| Suitable breath / respiratory protection: | No                                                                                                       |  |
| Pressure eliminator:                      | No                                                                                                       |  |
| Hydraulics:                               | No                                                                                                       |  |
| Pneumatics:                               | Yes                                                                                                      |  |
| Standard product:                         | No                                                                                                       |  |
| Mould coupling:                           | No                                                                                                       |  |