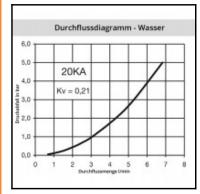

## Details

| Series:                                   | 20                                                                                                       |  |
|-------------------------------------------|----------------------------------------------------------------------------------------------------------|--|
| Series long:                              | 20SF                                                                                                     |  |
| Bore in mm:                               | 2,7                                                                                                      |  |
| Bore area in mm <sup>2</sup> :            | 6                                                                                                        |  |
| Advantages:                               | One-hand operation. Small dimensions.                                                                    |  |
| Compatibility:                            | RECTUS 91                                                                                                |  |
| Working pressure:                         | 35 bar maximum static working pressure with safety factor 4 to 1.                                        |  |
| Working temperature:                      | -20°C up to +100°C (NBR) -40°C up to +120/150°C (EPDM) -15°C up to +200°C (FKM) depending on the medium. |  |
| Shut-Off:                                 | Plug Straight-Through                                                                                    |  |
| Connection:                               | Hose barb 5 mm                                                                                           |  |
| Connection description:                   | Hose barb 5 mm                                                                                           |  |
| Connection type:                          | Hose barb                                                                                                |  |
| Material:                                 | brass chrome plated                                                                                      |  |
| Material description:                     | Brass CuZn39Pb3 2.0401 (except sleeve)                                                                   |  |
| Surface:                                  | chrome plated                                                                                            |  |
| Weight in kg:                             | 0,0031                                                                                                   |  |
| Self-venting coupling:                    | No                                                                                                       |  |
| Safety locking system:                    | No                                                                                                       |  |
| Single-hand operation:                    | Yes                                                                                                      |  |
| Two-hand operation:                       | No                                                                                                       |  |
| Ball locking:                             | No                                                                                                       |  |
| Pin lock:                                 | No                                                                                                       |  |
| Ultra-FLO-valve:                          | No                                                                                                       |  |
| Vacuum suitable:                          | Yes                                                                                                      |  |
| Water-resistant:                          | Yes                                                                                                      |  |
| Flat-sealing:                             | No                                                                                                       |  |
| Suitable breath / respiratory protection: | No                                                                                                       |  |
| Pressure eliminator:                      | No                                                                                                       |  |
| Hydraulics:                               | No                                                                                                       |  |
| Pneumatics:                               | Yes                                                                                                      |  |
| Standard product:                         | No                                                                                                       |  |
| Mould coupling:                           | No                                                                                                       |  |