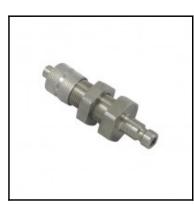

## Description

Plug straight-through, panel mount 3 x 4 mm, nominal diameter 2,7, <35 bar, stainless steel AISI 303

Mini industrial coupling with internationally used profile. Frequent use in medical technology and chemistry/pharmacy. Coupling system with single-hand operation. High flow despite small dimensions plus many applications with a variety of medio.