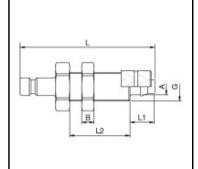

## Dimensions

| Connection A: | 3 x 4 mm  |
|---------------|-----------|
| B mm:         | 3         |
| G mm:         | M 7 x 0,5 |
| L mm:         | 38        |
| L1 mm:        | 7         |
| L2 mm:        | 17        |
| SW mm:        | 11        |
| SW1 mm:       | 11        |