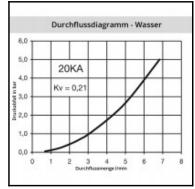

## Datasheet of 20SFKO36MXX Plug with hose nut











## Description

Plug straight-through, with hose nut 3 x 6,3 mm, nominal diameter 2,7, <35 bar, brass

Mini industrial coupling with internationally used profile. Frequent use in medical technology and chemistry/pharmacy. Coupling system with single-hand operation. High flow despite small dimensions plus many applications with a variety of medio.

## **Details**

| [                                         | T <sub>2</sub> .                                                                                         |
|-------------------------------------------|----------------------------------------------------------------------------------------------------------|
| Series:                                   | 20