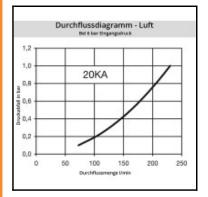

## Datasheet of 20SFKO36MXX Plug with hose nut











## Description

Plug straight-through, with hose nut 3 x 6,3 mm, nominal diameter 2,7, <35 bar, brass

Mini industrial coupling with internationally used profile. Frequent use in medical technology and chemistry/pharmacy. Coupling system with single-hand operation. High flow despite small dimensions plus many applications with a variety of medio.

## **Details**

| [                                         | T <sub>2</sub> .                                                                                         |
|-------------------------------------------|----------------------------------------------------------------------------------------------------------|
| Series:                                   | 20