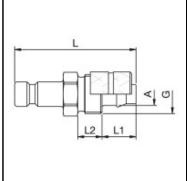

## Datasheet of 20SFKO36MXX Plug with hose nut











## Description

Plug straight-through, with hose nut 3 x 6,3 mm, nominal diameter 2,7, <35 bar, brass

Mini industrial coupling with internationally used profile. Frequent use in medical technology and chemistry/pharmacy. Coupling system with single-hand operation. High flow despite small dimensions plus many applications with a variety of medio.

## **Details**

| [                                         | T <sub>2</sub> .                                                                                         |
|-------------------------------------------|----------------------------------------------------------------------------------------------------------|
| Series:                                   | 20