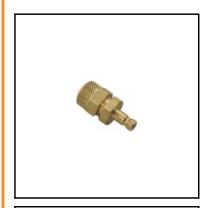

## Datasheet of 20SFKO36MXX Plug with hose nut

## Description

Plug straight-through, with hose nut 3 x 6,3 mm, nominal diameter 2,7, <35 bar, brass

Mini industrial coupling with internationally used profile. Frequent use in medical technology and chemistry/pharmacy. Coupling system with single-hand operation. High flow despite small dimensions plus many applications with a variety of medio.