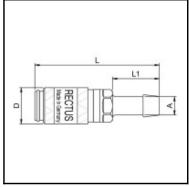

## Dimensions

| Connection A: | 3 mm |
|---------------|------|
| D mm:         | 10   |
| L mm:         | 35   |
| L1 mm:        | 13   |