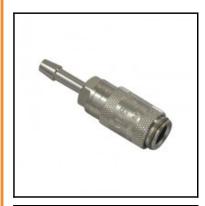

## Description

Quick coupling straight-through, hose barb 3mm (1/8), nominal diameter 2,7, <35 bar, brass nickel plated, seal NBR

Mini industrial coupling with internationally used profile. Frequent use in medical technology and chemistry/pharmacy. Coupling system with single-hand operation. High flow despite small dimensions plus many applications with a variety of medio.