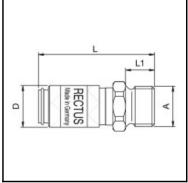

## Dimensions

| Connection A: | M 5 |
|---------------|-----|
| D mm:         | 10  |
| L mm:         | 26  |
| L1 mm:        | 5   |
| SW mm:        | 9   |