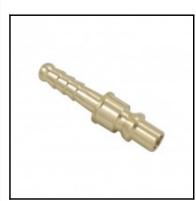

## Description

Plug straight-through, hose barb 13mm (1/2), nominal diameter 5,5, <35 bar, brass

Coupling system with single-hand operation. UltraFlo valve for optimum flow and low pressure drop. Specially suited to use with gaseous media in industry. The steel sleeve counters oscillating forces. The high insertion depth is guaranteed by an optimised plug guide.

## Details

| Series:                                   | 22                                                                                                             |
|-------------------------------------------|----------------------------------------------------------------------------------------------------------------|
| Series long:                              | 22SF                                                                                                           |
| Bore in mm:                               | 5,5                                                                                                            |
| Bore area in mm <sup>2</sup> :            | 25                                                                                                             |
| Advantages:                               | One-hand operation. The high insertion depth is guaranteed by an optimised plug guide. UltraFlo valve.         |
| Compatibility:                            | RECTUS 14, PARKER 50                                                                                           |
| Working pressure:                         | 35 bar maximum static working pressure with safety<br>factor 4 to 1.                                           |
| Working temperature:                      | -20°C up to +100°C (NBR) -40°C up to +120/150°C<br>(EPDM) -15°C up to +200°C (FKM) depending on the<br>medium. |
| Shut-Off:                                 | Plug Straight-Through                                                                                          |
| Connection:                               | Hose barb 13mm LW(1/2")                                                                                        |
| Connection description:                   | Hose barb 13mm LW(1/2")                                                                                        |
| Connection type:                          | Hose barb                                                                                                      |
| Material:                                 | Brass                                                                                                          |
| Material description:                     | Brass CuZn39Pb3 2.0401 (except sleeve)                                                                         |
| Surface:                                  | blank finish                                                                                                   |
| Weight in kg:                             | 0,022                                                                                                          |
| Self-venting coupling:                    | No                                                                                                             |
| Safety locking system:                    | No                                                                                                             |
| Single-hand operation:                    | Yes                                                                                                            |
| Two-hand operation:                       | No                                                                                                             |
| Ball locking:                             | No                                                                                                             |
| Pin lock:                                 | No                                                                                                             |
| Ultra-FLO-valve:                          | No                                                                                                             |
| Vacuum suitable:                          | Yes                                                                                                            |
| Water-resistant:                          | No                                                                                                             |
| Flat-sealing:                             | No                                                                                                             |
| Suitable breath / respiratory protection: | No                                                                                                             |
| Pressure eliminator:                      | No                                                                                                             |
| Hydraulics:                               | No                                                                                                             |
| Pneumatics:                               | Yes                                                                                                            |
| Standard product:                         | No                                                                                                             |
| Mould coupling:                           | No                                                                                                             |