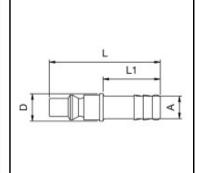

## Dimensions

| Connection A: | 13 mm |
|---------------|-------|
| D mm:         | 15    |
| L mm:         | 49    |
| L1 mm:        | 25    |