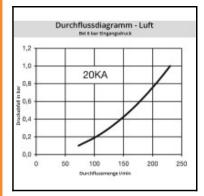

## Details

| Series long:         20SF           Bore in mm:         2,7           Bore area in mm²:         6           Advantages:         One-hand operation. Small dimensions.           Compatibility:         RECTUS 91           Working pressure:         35 bar maximum static working pressure with safety factor 4 to 1.           4 compatibility:         -20°C up to +100°C (NBR) -40°C up to +120/150°C (FPDM) -15°C up to +120/150°C (FPDM) -15°C up to +200°C (FKM) depending on the medium.           Shut-Off:         Plug Straight-Through           Connection:         Male thread M 6           Connection description:         Male thread metric DIN 13 Serto Plan M 6           Connection type:         Male thread           Material description:         Brass CuZn39Pb3 2.0401 (except sleeve)           Surface:         blank finish           Weight in kg:         0,0031           Self-venting coupling:         No           Safety locking system:         No           Single-hand operation:         Yes           Two-hand operation:         No           Ball locking:         No           Pin lock:         No           Ultra-FLO-valve:         No           Vacuum suitable:         Yes           Water-resistant:         Yes                                                                                                                                                                                                                                                                                                                                                                                                                                                                                                                                                                                                                                                                                                                                                                                                                                                           | Series:                                   | 20                                               |
|--------------------------------------------------------------------------------------------------------------------------------------------------------------------------------------------------------------------------------------------------------------------------------------------------------------------------------------------------------------------------------------------------------------------------------------------------------------------------------------------------------------------------------------------------------------------------------------------------------------------------------------------------------------------------------------------------------------------------------------------------------------------------------------------------------------------------------------------------------------------------------------------------------------------------------------------------------------------------------------------------------------------------------------------------------------------------------------------------------------------------------------------------------------------------------------------------------------------------------------------------------------------------------------------------------------------------------------------------------------------------------------------------------------------------------------------------------------------------------------------------------------------------------------------------------------------------------------------------------------------------------------------------------------------------------------------------------------------------------------------------------------------------------------------------------------------------------------------------------------------------------------------------------------------------------------------------------------------------------------------------------------------------------------------------------------------------------------------------------------------------------|-------------------------------------------|--------------------------------------------------|
| Bore in mm:  Bore area in mm²:  Advantages:  One-hand operation. Small dimensions.  Compatibility:  RECTUS 91  Working pressure:  ### Factor 4 to 1.  ### Plug Straight-Through  Connection:  ### Male thread M 6  Connection type:  ### Male thread  ### Male thread |                                           |                                                  |
| Bore area in mm²:  Advantages:  One-hand operation. Small dimensions.  Compatibility:  RECTUS 91  Working pressure:  35 bar maximum static working pressure with safety factor 4 to 1.  -20°C up to +100°C (NBR) -40°C up to +120/150°C (EPDM) -15°C up to +200°C (FKM) depending on the medium.  Shut-Off:  Plug Straight-Through  Connection:  Male thread M 6  Connection description:  Male thread M 6  Connection type:  Male thread  Material:  Brass  Material description:  Brass CuZn39Pb3 2.0401 (except sleeve)  blank finish  Weight in kg:  0,0031  Self-venting coupling:  No  Safety locking system:  No  Single-hand operation:  Yes  Two-hand operation:  No  Ball locking:  No  Ultra-FLO-valve:  No  Vacuum suitable:  Yes  Water-resistant:  Yes  Flat-sealing:  No  Suitable breath / respiratory protection:  No  Presurre eliminator:  Yes  Standard product:  No                                                                                                                                                                                                                                                                                                                                                                                                                                                                                                                                                                                                                                                                                                                                                                                                                                                                                                                                                                                                                                                                                                                               | -                                         |                                                  |
| Compatibility:  Working pressure:  35 bar maximum static working pressure with safety factor 4 to 1.  -20°C up to +100°C (NBR) -40°C up to +120/150°C (EPDM) -15°C up to +200°C (FKM) depending on the medium.  Shut-Off:  Plug Straight-Through  Connection:  Male thread M 6  Connection description:  Male thread Methread metric DIN 13 Serto Plan M 6  Connection type:  Male thread  Material:  Brass  Material description:  Brass CuZn39Pb3 2.0401 (except sleeve)  blank finish  Weight in kg:  0,0031  Self-venting coupling:  No  Safety locking system:  No  Single-hand operation:  Two-hand operation:  Yes  Two-hand operation:  No  Ball locking:  No  Viange operation:  No  Pin lock:  No  Vacuum suitable:  Yes  Water-resistant:  Yes  Flat-sealing:  No  Pressure eliminator:  No  Pressure eliminator:  No  Presure eliminator:  No                                                                                                                                                                                                                                                                                                                                                                                                                                                                                                                                                                                                                                                                                                                                                                           | Bore area in mm <sup>2</sup> :            |                                                  |
| Compatibility:  Working pressure:  35 bar maximum static working pressure with safety factor 4 to 1.  -20°C up to +100°C (NBR) -40°C up to +120/150°C (EPDM) -15°C up to +200°C (FKM) depending on the medium.  Shut-Off:  Plug Straight-Through  Connection:  Male thread M 6  Connection description:  Male thread Methread metric DIN 13 Serto Plan M 6  Connection type:  Male thread  Material:  Brass  Material description:  Brass CuZn39Pb3 2.0401 (except sleeve)  blank finish  Weight in kg:  0,0031  Self-venting coupling:  No  Safety locking system:  No  Single-hand operation:  Two-hand operation:  Yes  Two-hand operation:  No  Ball locking:  No  Viange operation:  No  Pin lock:  No  Vacuum suitable:  Yes  Water-resistant:  Yes  Flat-sealing:  No  Pressure eliminator:  No  Pressure eliminator:  No  Presure eliminator:  No                                                                                                                                                                                                                                                                                                                                                                                                                                                                                                                                                                                                                                                                                                                                                                           | Advantages:                               | One-hand operation. Small dimensions.            |
| Working pressure:  35 bar maximum static working pressure with safety factor 4 to 1.  -20°C up to +100°C (NBR) -40°C up to +120/150°C (EPDM) -15°C up to +200°C (FKM) depending on the medium.  Shut-Off: Plug Straight-Through Connection: Male thread M 6  Connection description: Male thread metric DIN 13 Serto Plan M 6  Connection type: Male thread metric DIN 13 Serto Plan M 6  Male thread metric DIN 13 Serto Plan M 6  Male thread metric DIN 13 Serto Plan M 6  Male thread metric DIN 13 Serto Plan M 6  Connection type: Male thread  Male thread metric DIN 13 Serto Plan M 6  Male thread metric DIN 13 Serto Plan M 6  Connection type: Male thread metric DIN 13 Serto Plan M 6  Connection type: Male thread metric DIN 13 Serto Plan M 6  Connection type: Male thread metric DIN 13 Serto Plan M 6  Connection type: Male thread metric DIN 13 Serto Plan M 6  Connection type: Male thread metric DIN 13 Serto Plan M 6  Male thread metric DIN 13 Serto Plan M 6  Connection type: Male thread metric DIN 13 Serto Plan M 6  Male thread metric DIN 13 Serto Plan M 6  Connection type: Male thread M 6  Male thread metric DIN 13 Serto Plan M 6  Male thread metric DIN 13 Serto Plan M 6  Male thread metric DIN 13 Serto Plan M 6  Male thread Metric DIN 13 Serto Plan M 6  Male thread Metric DIN 13 Serto Plan M 6  Male thread Metric DIN 13 Serto Plan M 6  Male thread Metric DIN 13 Serto Plan M 6  Male thread Metric DIN 13 Serto Plan M 6  Male thread Metric DIN 13 Serto Plan M 6  Male thread Metric DIN 13 Serto Plan Metric DIN 13 Se |                                           | · · · · · · · · · · · · · · · · · · ·            |
| Working temperature:  (EPDM) -15°C up to +200°C (FKM) depending on the medium.  Shut-Off:  Plug Straight-Through  Connection:  Male thread M 6  Connection type:  Male thread metric DIN 13 Serto Plan M 6  Connection type:  Male thread  Material:  Brass  Material description:  Brass CuZn39Pb3 2.0401 (except sleeve)  Surface:  blank finish  Weight in kg:  0,0031  Self-venting coupling:  No  Safety locking system:  No  Single-hand operation:  Yes  Two-hand operation:  No  Ball locking:  No  Viltra-FLO-valve:  No  Vacuum suitable:  Yes  Water-resistant:  Yes  Flat-sealing:  No  Suitable breath / respiratory protection:  No  Pressure eliminator:  No  Pneumatics:  Yes  Standard product:  No                                                                                                                                                                                                                                                                                                                                                                                                                                                                                                                                                                                                                                                                                                                                                                                                                                                                                                                                                                                                                                                                                                                                                                                                                                                                                                                                                                                                           | Working pressure:                         |                                                  |
| Connection:  Connection description:  Connection dype:  Male thread metric DIN 13 Serto Plan M 6  Connection type:  Male thread  Material:  Brass  Material description:  Brass CuZn39Pb3 2.0401 (except sleeve)  Surface:  blank finish  Weight in kg:  0,0031  Self-venting coupling:  No  Safety locking system:  No  Single-hand operation:  Yes  Two-hand operation:  No  Ball locking:  No  Pin lock:  No  Ultra-FLO-valve:  No  Vacuum suitable:  Yes  Water-resistant:  Yes  Flat-sealing:  No  Suitable breath / respiratory protection:  No  Pressure eliminator:  No  Pneumatics:  Yes  Standard product:  No                                                                                                                                                                                                                                                                                                                                                                                                                                                                                                                                                                                                                                                                                                                                                                                                                                                                                                                                                                                                                                                                                                                                                                                                                                                                                                                                                                                                                                                                                                       | Working temperature:                      | (EPDM) -15°C up to +200°C (FKM) depending on the |
| Connection description:  Connection type:  Male thread metric DIN 13 Serto Plan M 6  Connection type:  Male thread  Material:  Brass  Material description:  Brass CuZn39Pb3 2.0401 (except sleeve)  Surface:  blank finish  Weight in kg:  0,0031  Self-venting coupling:  No  Safety locking system:  No  Single-hand operation:  Yes  Two-hand operation:  No  Ball locking:  No  Ultra-FLO-valve:  No  Vacuum suitable:  Yes  Water-resistant:  Yes  Flat-sealing:  No  Suitable breath / respiratory protection:  No  Pressure eliminator:  No  Pneumatics:  Yes  Standard product:  No                                                                                                                                                                                                                                                                                                                                                                                                                                                                                                                                                                                                                                                                                                                                                                                                                                                                                                                                                                                                                                                                                                                                                                                                                                                                                                                                                                                                                                                                                                                                   | Shut-Off:                                 | Plug Straight-Through                            |
| Connection type:  Male thread  Material:  Brass  Material description:  Surface:  blank finish  Weight in kg:  O,0031  Self-venting coupling:  No  Safety locking system:  No Single-hand operation:  Two-hand operation:  No  Ball locking:  No  Viltra-FLO-valve:  No  Vacuum suitable:  Yes  Water-resistant:  Yes  Flat-sealing:  No  Suitable breath / respiratory protection:  No  Pressure eliminator:  No  Pneumatics:  Yes  Standard product:  No  Male thread  Brass  Mo  Ano  No  No  Mo  Pressure eliminator:  No  Pressure yes  Standard product:  No                                                                                                                                                                                                                                                                                                                                                                                                                                                                                                                                                                                                                                                                                                                                                                                                                                                                                                                                                                                                                                                                                                                                                                                                                                                 | Connection:                               | Male thread M 6                                  |
| Material:  Material description:  Surface:  blank finish  Weight in kg:  0,0031  Self-venting coupling:  No  Safety locking system:  No  Single-hand operation:  Two-hand operation:  No  Ball locking:  No  Viacuum suitable:  Ves  Water-resistant:  Flat-sealing:  Suitable breath / respiratory protection:  No  Pneumatics:  Yes  Standard product:  No  Brass CuZn39Pb3 2.0401 (except sleeve)  blank finish  0,0031  Srass  No  No  No  No  No  No  No  No  No                                                                                                                                                                                                                                                                                                                                                                                                                                                                                                                                                                                                                                                                                                                                                                                                                                                                                                                                                                                                                                                                                                                                                                                                                                                                                                                                                                                                                                                                                                                                                                                                                                                          | Connection description:                   | Male thread metric DIN 13 Serto Plan M 6         |
| Material description:  Surface:  blank finish  Weight in kg:  0,0031  Self-venting coupling:  No  Safety locking system:  No  Single-hand operation:  Two-hand operation:  No  Ball locking:  No  Pin lock:  Vacuum suitable:  Ves  Water-resistant:  Flat-sealing:  Suitable breath / respiratory protection:  No  Pressure eliminator:  No  Pheumatics:  Yes  Standard product:  No  No  No  Suitable breath / respiratory protection:  No  Pressure eliminator:  No  Press  Standard product:  No                                                                                                                                                                                                                                                                                                                                                                                                                                                                                                                                                                                                                                                                                                                                                                                                                                                                                                                                                                                                                                                                                                                                                                                                                                                                                                                                                                                                                                                                                                                                                                                                                           | Connection type:                          | Male thread                                      |
| Surface: blank finish  Weight in kg: 0,0031  Self-venting coupling: No Safety locking system: No Single-hand operation: Yes Two-hand operation: No Ball locking: No Pin lock: No Ultra-FLO-valve: No Vacuum suitable: Yes Water-resistant: Yes Flat-sealing: No Suitable breath / respiratory protection: No Pressure eliminator: No Hydraulics: Yes Standard product: No                                                                                                                                                                                                                                                                                                                                                                                                                                                                                                                                                                                                                                                                                                                                                                                                                                                                                                                                                                                                                                                                                                                                                                                                                                                                                                                                                                                                                                                                                                                                                                                                                                                                                                                                                      | Material:                                 | Brass                                            |
| Weight in kg:         0,0031           Self-venting coupling:         No           Safety locking system:         No           Single-hand operation:         Yes           Two-hand operation:         No           Ball locking:         No           Pin lock:         No           Ultra-FLO-valve:         No           Vacuum suitable:         Yes           Water-resistant:         Yes           Flat-sealing:         No           Suitable breath / respiratory protection:         No           Pressure eliminator:         No           Hydraulics:         No           Pneumatics:         Yes           Standard product:         No                                                                                                                                                                                                                                                                                                                                                                                                                                                                                                                                                                                                                                                                                                                                                                                                                                                                                                                                                                                                                                                                                                                                                                                                                                                                                                                                                                                                                                                                         | Material description:                     | Brass CuZn39Pb3 2.0401 (except sleeve)           |
| Self-venting coupling:         No           Safety locking system:         No           Single-hand operation:         Yes           Two-hand operation:         No           Ball locking:         No           Pin lock:         No           Ultra-FLO-valve:         No           Vacuum suitable:         Yes           Water-resistant:         Yes           Flat-sealing:         No           Suitable breath / respiratory protection:         No           Pressure eliminator:         No           Hydraulics:         No           Pneumatics:         Yes           Standard product:         No                                                                                                                                                                                                                                                                                                                                                                                                                                                                                                                                                                                                                                                                                                                                                                                                                                                                                                                                                                                                                                                                                                                                                                                                                                                                                                                                                                                                                                                                                                                | Surface:                                  | blank finish                                     |
| Safety locking system:         No           Single-hand operation:         Yes           Two-hand operation:         No           Ball locking:         No           Pin lock:         No           Ultra-FLO-valve:         No           Vacuum suitable:         Yes           Water-resistant:         Yes           Flat-sealing:         No           Suitable breath / respiratory protection:         No           Pressure eliminator:         No           Hydraulics:         No           Pneumatics:         Yes           Standard product:         No                                                                                                                                                                                                                                                                                                                                                                                                                                                                                                                                                                                                                                                                                                                                                                                                                                                                                                                                                                                                                                                                                                                                                                                                                                                                                                                                                                                                                                                                                                                                                            | Weight in kg:                             | 0,0031                                           |
| Single-hand operation:         Yes           Two-hand operation:         No           Ball locking:         No           Pin lock:         No           Ultra-FLO-valve:         No           Vacuum suitable:         Yes           Water-resistant:         Yes           Flat-sealing:         No           Suitable breath / respiratory protection:         No           Pressure eliminator:         No           Hydraulics:         No           Pneumatics:         Yes           Standard product:         No                                                                                                                                                                                                                                                                                                                                                                                                                                                                                                                                                                                                                                                                                                                                                                                                                                                                                                                                                                                                                                                                                                                                                                                                                                                                                                                                                                                                                                                                                                                                                                                                        | Self-venting coupling:                    | No                                               |
| Two-hand operation:         No           Ball locking:         No           Pin lock:         No           Ultra-FLO-valve:         No           Vacuum suitable:         Yes           Water-resistant:         Yes           Flat-sealing:         No           Suitable breath / respiratory protection:         No           Pressure eliminator:         No           Hydraulics:         No           Pneumatics:         Yes           Standard product:         No                                                                                                                                                                                                                                                                                                                                                                                                                                                                                                                                                                                                                                                                                                                                                                                                                                                                                                                                                                                                                                                                                                                                                                                                                                                                                                                                                                                                                                                                                                                                                                                                                                                     | Safety locking system:                    | No                                               |
| Ball locking:         No           Pin lock:         No           Ultra-FLO-valve:         No           Vacuum suitable:         Yes           Water-resistant:         Yes           Flat-sealing:         No           Suitable breath / respiratory protection:         No           Pressure eliminator:         No           Hydraulics:         No           Pneumatics:         Yes           Standard product:         No                                                                                                                                                                                                                                                                                                                                                                                                                                                                                                                                                                                                                                                                                                                                                                                                                                                                                                                                                                                                                                                                                                                                                                                                                                                                                                                                                                                                                                                                                                                                                                                                                                                                                              | Single-hand operation:                    | Yes                                              |
| No   No   No   Ultra-FLO-valve:   No   No   No   No   No   No   No   N                                                                                                                                                                                                                                                                                                                                                                                                                                                                                                                                                                                                                                                                                                                                                                                                                                                                                                                                                                                                                                                                                                                                                                                                                                                                                                                                                                                                                                                                                                                                                                                                                                                                                                                                                                                                                                                                                                                                                                                                                                                         | Two-hand operation:                       | No                                               |
| Ultra-FLO-valve:         No           Vacuum suitable:         Yes           Water-resistant:         Yes           Flat-sealing:         No           Suitable breath / respiratory protection:         No           Pressure eliminator:         No           Hydraulics:         No           Pneumatics:         Yes           Standard product:         No                                                                                                                                                                                                                                                                                                                                                                                                                                                                                                                                                                                                                                                                                                                                                                                                                                                                                                                                                                                                                                                                                                                                                                                                                                                                                                                                                                                                                                                                                                                                                                                                                                                                                                                                                                | Ball locking:                             | No                                               |
| Vacuum suitable:  Ves  Water-resistant:  Flat-sealing:  Suitable breath / respiratory protection:  No  Pressure eliminator:  Hydraulics:  No  Pneumatics:  Yes  Standard product:  No                                                                                                                                                                                                                                                                                                                                                                                                                                                                                                                                                                                                                                                                                                                                                                                                                                                                                                                                                                                                                                                                                                                                                                                                                                                                                                                                                                                                                                                                                                                                                                                                                                                                                                                                                                                                                                                                                                                                          | Pin lock:                                 | No                                               |
| Water-resistant: Yes Flat-sealing: No Suitable breath / respiratory protection: No Pressure eliminator: No Hydraulics: No Pneumatics: Yes Standard product: No                                                                                                                                                                                                                                                                                                                                                                                                                                                                                                                                                                                                                                                                                                                                                                                                                                                                                                                                                                                                                                                                                                                                                                                                                                                                                                                                                                                                                                                                                                                                                                                                                                                                                                                                                                                                                                                                                                                                                                 | Ultra-FLO-valve:                          | No                                               |
| Flat-sealing: No Suitable breath / respiratory protection: No Pressure eliminator: No Hydraulics: No Pneumatics: Yes Standard product: No                                                                                                                                                                                                                                                                                                                                                                                                                                                                                                                                                                                                                                                                                                                                                                                                                                                                                                                                                                                                                                                                                                                                                                                                                                                                                                                                                                                                                                                                                                                                                                                                                                                                                                                                                                                                                                                                                                                                                                                      | Vacuum suitable:                          | Yes                                              |
| Suitable breath / respiratory protection:  Pressure eliminator:  No  Hydraulics:  No  Pneumatics:  Yes  Standard product:  No                                                                                                                                                                                                                                                                                                                                                                                                                                                                                                                                                                                                                                                                                                                                                                                                                                                                                                                                                                                                                                                                                                                                                                                                                                                                                                                                                                                                                                                                                                                                                                                                                                                                                                                                                                                                                                                                                                                                                                                                  | Water-resistant:                          | Yes                                              |
| Pressure eliminator:  Hydraulics:  No  Pneumatics:  Yes  Standard product:  No                                                                                                                                                                                                                                                                                                                                                                                                                                                                                                                                                                                                                                                                                                                                                                                                                                                                                                                                                                                                                                                                                                                                                                                                                                                                                                                                                                                                                                                                                                                                                                                                                                                                                                                                                                                                                                                                                                                                                                                                                                                 | Flat-sealing:                             | No                                               |
| Hydraulics: No Pneumatics: Yes Standard product: No                                                                                                                                                                                                                                                                                                                                                                                                                                                                                                                                                                                                                                                                                                                                                                                                                                                                                                                                                                                                                                                                                                                                                                                                                                                                                                                                                                                                                                                                                                                                                                                                                                                                                                                                                                                                                                                                                                                                                                                                                                                                            | Suitable breath / respiratory protection: | No                                               |
| Pneumatics: Yes Standard product: No                                                                                                                                                                                                                                                                                                                                                                                                                                                                                                                                                                                                                                                                                                                                                                                                                                                                                                                                                                                                                                                                                                                                                                                                                                                                                                                                                                                                                                                                                                                                                                                                                                                                                                                                                                                                                                                                                                                                                                                                                                                                                           | Pressure eliminator:                      | No                                               |
| Standard product: No                                                                                                                                                                                                                                                                                                                                                                                                                                                                                                                                                                                                                                                                                                                                                                                                                                                                                                                                                                                                                                                                                                                                                                                                                                                                                                                                                                                                                                                                                                                                                                                                                                                                                                                                                                                                                                                                                                                                                                                                                                                                                                           | Hydraulics:                               | No                                               |
|                                                                                                                                                                                                                                                                                                                                                                                                                                                                                                                                                                                                                                                                                                                                                                                                                                                                                                                                                                                                                                                                                                                                                                                                                                                                                                                                                                                                                                                                                                                                                                                                                                                                                                                                                                                                                                                                                                                                                                                                                                                                                                                                | Pneumatics:                               | Yes                                              |
| Mould coupling: No                                                                                                                                                                                                                                                                                                                                                                                                                                                                                                                                                                                                                                                                                                                                                                                                                                                                                                                                                                                                                                                                                                                                                                                                                                                                                                                                                                                                                                                                                                                                                                                                                                                                                                                                                                                                                                                                                                                                                                                                                                                                                                             | Standard product:                         | No                                               |
|                                                                                                                                                                                                                                                                                                                                                                                                                                                                                                                                                                                                                                                                                                                                                                                                                                                                                                                                                                                                                                                                                                                                                                                                                                                                                                                                                                                                                                                                                                                                                                                                                                                                                                                                                                                                                                                                                                                                                                                                                                                                                                                                | Mould coupling:                           | No                                               |