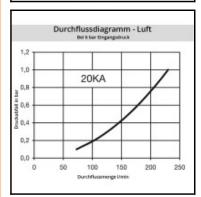

## Datasheet of 20KAKS06MVC Quick coupling with male thread D U S











## Description

Quick coupling single shut-off, panel mount 4 x 6 mm, nominal diameter 2,7, <35 bar, brass chrome plated, seal FKM/FPM

Т

RIE

Mini industrial coupling with internationally used profile. Frequent use in medical technology and chemistry/pharmacy. Coupling system with single-hand operation. High flow despite small dimensions plus many applications with a variety of medio.

## Details

| Working temperature:   (EPDM) -15°C up to +2 medium.     Shut-Off:   Quick coupling Single     Connection:   Panel mount 4 x 6 mm