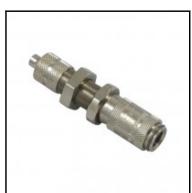

## Datasheet of 20KAKS06MVC Quick coupling with male thread D U S

## Description

Quick coupling single shut-off, panel mount 4 x 6 mm, nominal diameter 2,7, <35 bar, brass chrome plated, seal FKM/FPM

Т

RIE

Mini industrial coupling with internationally used profile. Frequent use in medical technology and chemistry/pharmacy. Coupling system with single-hand operation. High flow despite small dimensions plus many applications with a variety of medio.