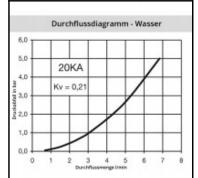

## Datasheet of 20KAKS06MVC Quick coupling with male thread D U S











## Description

Quick coupling single shut-off, panel mount 4 x 6 mm, nominal diameter 2,7, <35 bar, brass chrome plated, seal FKM/FPM

Т

RIE

Mini industrial coupling with internationally used profile. Frequent use in medical technology and chemistry/pharmacy. Coupling system with single-hand operation. High flow despite small dimensions plus many applications with a variety of medio.

## Details

| Working temperature:   (EPDM) -15°C up to +2 medium.     Shut-Off:   Quick coupling Single     Connection:   Panel mount 4 x 6 mm