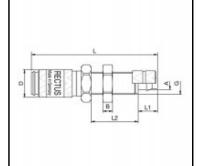

## Datasheet of 20KAKS06MVC Quick coupling with male thread D U S

## Description

Quick coupling single shut-off, panel mount 4 x 6 mm, nominal diameter 2,7, <35 bar, brass chrome plated, seal FKM/FPM

Т

RIE

Mini industrial coupling with internationally used profile. Frequent use in medical technology and chemistry/pharmacy. Coupling system with single-hand operation. High flow despite small dimensions plus many applications with a variety of medio.