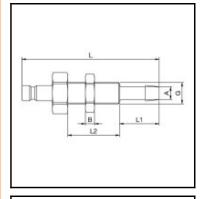

## **Dimensions**

| Connection A: | 4 mm      |
|---------------|-----------|
| B mm:         | 3         |
| G mm:         | M 7 x 0,5 |
| L mm:         | 45        |
| L1 mm:        | 13        |
| L2 mm:        | 17        |
| SW mm:        | 12        |
| SW1 mm:       | 11        |