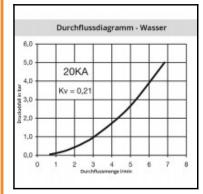

# Description

Plug straight-through, panel mount with hose barb 4mm (3/16), nominal diameter 2,7, <35 bar, brass

Mini industrial coupling with internationally used profile. Frequent use in medical technology and chemistry/pharmacy. Coupling system with single-hand operation. High flow despite small dimensions plus many applications with a variety of medio.

## **Details**

| [a ·                                      | loo.                                                                                                     |
|-------------------------------------------|----------------------------------------------------------------------------------------------------------|
| Series:                                   | 20