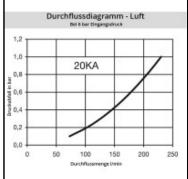

# Description

Plug straight-through, panel mount with hose barb 4mm (3/16), nominal diameter 2,7, <35 bar, brass

Mini industrial coupling with internationally used profile. Frequent use in medical technology and chemistry/pharmacy. Coupling system with single-hand operation. High flow despite small dimensions plus many applications with a variety of medio.

## **Details**

| [a ·                                      | loo.                                                                                                     |
|-------------------------------------------|----------------------------------------------------------------------------------------------------------|
| Series:                                   | 20