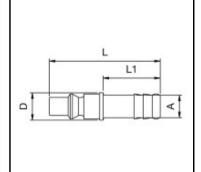

## Dimensions

| Connection A: | 10 mm |
|---------------|-------|
| D mm:         | 12    |
| L mm:         | 49    |
| L1 mm:        | 25    |