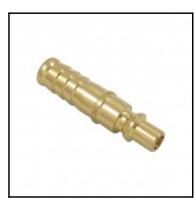

## Description

Plug straight-through, hose barb 10mm, nominal diameter 5,5, <35 bar, brass

Coupling system with single-hand operation. UltraFlo valve for optimum flow and low pressure drop. Specially suited to use with gaseous media in industry. The steel sleeve counters oscillating forces. The high insertion depth is guaranteed by an optimised plug guide.