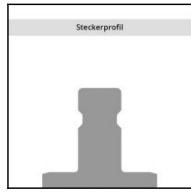

## Details

| Series:                                   | 20                                                                                                       |
|-------------------------------------------|----------------------------------------------------------------------------------------------------------|
| Series long:                              | 20SF                                                                                                     |
| Bore in mm:                               | 2,7                                                                                                      |
| Bore area in mm <sup>2</sup> :            | 6                                                                                                        |
| Advantages:                               | One-hand operation. Small dimensions.                                                                    |
| Compatibility:                            | RECTUS 91                                                                                                |
| Working pressure:                         | 35 bar maximum static working pressure with safety factor 4 to 1.                                        |
| Working temperature:                      | -20°C up to +100°C (NBR) -40°C up to +120/150°C (EPDM) -15°C up to +200°C (FKM) depending on the medium. |
| Shut-Off:                                 | Plug Straight-Through                                                                                    |
| Connection:                               | Panel mount with hose barb 3mm LW(1/8")                                                                  |
| Connection description:                   | Panel mount with hose barb 3mm LW(1/8")                                                                  |
| Connection type:                          | Hose barb                                                                                                |
| Material:                                 | Brass                                                                                                    |
| Material description:                     | Brass CuZn39Pb3 2.0401 (except sleeve)                                                                   |
| Surface:                                  | blank finish                                                                                             |
| Weight in kg:                             | 0,012                                                                                                    |
| Self-venting coupling:                    | No                                                                                                       |
| Safety locking system:                    | No                                                                                                       |
| Single-hand operation:                    | Yes                                                                                                      |
| Two-hand operation:                       | No                                                                                                       |
| Ball locking:                             | No                                                                                                       |
| Pin lock:                                 | No                                                                                                       |
| Ultra-FLO-valve:                          | No                                                                                                       |
| Vacuum suitable:                          | Yes                                                                                                      |
| Water-resistant:                          | Yes                                                                                                      |
| Flat-sealing:                             | No                                                                                                       |
| Suitable breath / respiratory protection: | No                                                                                                       |
| Pressure eliminator:                      | No                                                                                                       |
| Hydraulics:                               | No                                                                                                       |
| Pneumatics:                               | Yes                                                                                                      |
| Standard product:                         | No                                                                                                       |
| Mould coupling:                           | No                                                                                                       |

### **Dimensions**

| Connection A: | 3 mm      |
|---------------|-----------|
| B mm:         | 3,5       |
| G mm:         | M 7 x 0,5 |
| L mm:         | 45        |
| L1 mm:        | 13        |
| L2 mm:        | 18        |
| SW mm:        | 12        |
| SW1 mm:       | 11        |