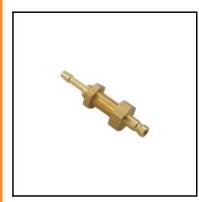

# Description

Plug straight-through, panel mount with hose barb 3mm (1/8), nominal diameter 2,7, <35 bar, brass

Mini industrial coupling with internationally used profile. Frequent use in medical technology and chemistry/pharmacy. Coupling system with single-hand operation. High flow despite small dimensions plus many applications with a variety of medio.

### **Dimensions**

| Connection A: | 3 mm      |
|---------------|-----------|
| B mm:         | 3,5       |
| G mm:         | M 7 x 0,5 |
| L mm:         | 45        |
| L1 mm:        | 13        |
| L2 mm:        | 18        |
| SW mm:        | 12        |
| SW1 mm:       | 11        |