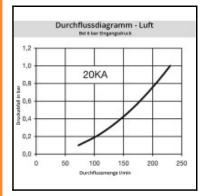

## Details

| Series:                                   | 20                                                                                                       |
|-------------------------------------------|----------------------------------------------------------------------------------------------------------|
| Series long:                              | 20SF                                                                                                     |
| Bore in mm:                               | 2,7                                                                                                      |
| Bore area in mm <sup>2</sup> :            | 6                                                                                                        |
| Advantages:                               | One-hand operation. Small dimensions.                                                                    |
| Compatibility:                            | RECTUS 91                                                                                                |
| Working pressure:                         | 35 bar maximum static working pressure with safety factor 4 to 1.                                        |
| Working temperature:                      | -20°C up to +100°C (NBR) -40°C up to +120/150°C (EPDM) -15°C up to +200°C (FKM) depending on the medium. |
| Shut-Off:                                 | Plug Straight-Through                                                                                    |
| Connection:                               | Panel mount with hose barb 3mm LW(1/8")                                                                  |
| Connection description:                   | Panel mount with hose barb 3mm LW(1/8")                                                                  |
| Connection type:                          | Hose barb                                                                                                |
| Material:                                 | Brass                                                                                                    |
| Material description:                     | Brass CuZn39Pb3 2.0401 (except sleeve)                                                                   |
| Surface:                                  | blank finish                                                                                             |
| Weight in kg:                             | 0,012                                                                                                    |
| Self-venting coupling:                    | No                                                                                                       |
| Safety locking system:                    | No                                                                                                       |
| Single-hand operation:                    | Yes                                                                                                      |
| Two-hand operation:                       | No                                                                                                       |
| Ball locking:                             | No                                                                                                       |
| Pin lock:                                 | No                                                                                                       |
| Ultra-FLO-valve:                          | No                                                                                                       |
| Vacuum suitable:                          | Yes                                                                                                      |
| Water-resistant:                          | Yes                                                                                                      |
| Flat-sealing:                             | No                                                                                                       |
| Suitable breath / respiratory protection: | No                                                                                                       |
| Pressure eliminator:                      | No                                                                                                       |
| Hydraulics:                               | No                                                                                                       |
| Pneumatics:                               | Yes                                                                                                      |
| Standard product:                         | No                                                                                                       |
| Mould coupling:                           | No                                                                                                       |