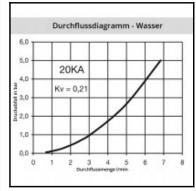

## Details

| Series:                                   | 20                                                                                                       |
|-------------------------------------------|----------------------------------------------------------------------------------------------------------|
| Series long:                              | 20SF                                                                                                     |
| Bore in mm:                               | 2,7                                                                                                      |
| Bore area in mm <sup>2</sup> :            | 6                                                                                                        |
| Advantages:                               | One-hand operation. Small dimensions.                                                                    |
| Compatibility:                            | RECTUS 91                                                                                                |
| Working pressure:                         | 35 bar maximum static working pressure with safety factor 4 to 1.                                        |
| Working temperature:                      | -20°C up to +100°C (NBR) -40°C up to +120/150°C (EPDM) -15°C up to +200°C (FKM) depending on the medium. |
| Shut-Off:                                 | Plug Straight-Through                                                                                    |
| Connection:                               | Panel mount with hose barb 3mm LW(1/8")                                                                  |
| Connection description:                   | Panel mount with hose barb 3mm LW(1/8")                                                                  |
| Connection type:                          | Hose barb                                                                                                |
| Material:                                 | Brass                                                                                                    |
| Material description:                     | Brass CuZn39Pb3 2.0401 (except sleeve)                                                                   |
| Surface:                                  | blank finish                                                                                             |
| Weight in kg:                             | 0,012                                                                                                    |
| Self-venting coupling:                    | No                                                                                                       |
| Safety locking system:                    | No                                                                                                       |
| Single-hand operation:                    | Yes                                                                                                      |
| Two-hand operation:                       | No                                                                                                       |
| Ball locking:                             | No                                                                                                       |
| Pin lock:                                 | No                                                                                                       |
| Ultra-FLO-valve:                          | No                                                                                                       |
| Vacuum suitable:                          | Yes                                                                                                      |
| Water-resistant:                          | Yes                                                                                                      |
| Flat-sealing:                             | No                                                                                                       |
| Suitable breath / respiratory protection: | No                                                                                                       |
| Pressure eliminator:                      | No                                                                                                       |
| Hydraulics:                               | No                                                                                                       |
| Pneumatics:                               | Yes                                                                                                      |
| Standard product:                         | No                                                                                                       |
| Mould coupling:                           | No                                                                                                       |