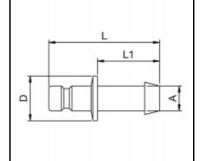

## Dimensions

| Connection A: | 5 mm |
|---------------|------|
| D mm:         | 9    |
| L mm:         | 22   |
| L1 mm:        | 13   |