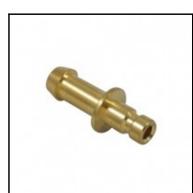

## Description

Plug straight-through, hose barb 5 mm, nominal diameter 2,7, <35 bar, brass

Mini industrial coupling with internationally used profile. Frequent use in medical technology and chemistry/pharmacy. Coupling system with single-hand operation. High flow despite small dimensions plus many applications with a variety of medio.