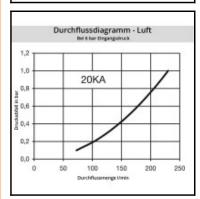

## Details

| Series:                                   | 20                                                                                                             |
|-------------------------------------------|----------------------------------------------------------------------------------------------------------------|
| Series long:                              | 20SF                                                                                                           |
| Bore in mm:                               | 2,7                                                                                                            |
| Bore area in mm <sup>2</sup> :            | 6                                                                                                              |
| Advantages:                               | One-hand operation. Small dimensions.                                                                          |
| Compatibility:                            | RECTUS 91                                                                                                      |
| Working pressure:                         | 35 bar maximum static working pressure with safety factor 4 to 1.                                              |
| Working temperature:                      | -20°C up to +100°C (NBR) -40°C up to +120/150°C<br>(EPDM) -15°C up to +200°C (FKM) depending on the<br>medium. |
| Shut-Off:                                 | Plug Straight-Through                                                                                          |
| Connection:                               | Hose barb 5 mm                                                                                                 |
| Connection description:                   | Hose barb 5 mm                                                                                                 |
| Connection type:                          | Hose barb                                                                                                      |
| Material:                                 | Brass                                                                                                          |
| Material description:                     | Brass CuZn39Pb3 2.0401 (except sleeve)                                                                         |
| Surface:                                  | blank finish                                                                                                   |
| Weight in kg:                             | 0,003                                                                                                          |
| Self-venting coupling:                    | No                                                                                                             |
| Safety locking system:                    | No                                                                                                             |
| Single-hand operation:                    | Yes                                                                                                            |
| Two-hand operation:                       | No                                                                                                             |
| Ball locking:                             | No                                                                                                             |
| Pin lock:                                 | No                                                                                                             |
| Ultra-FLO-valve:                          | No                                                                                                             |
| Vacuum suitable:                          | Yes                                                                                                            |
| Water-resistant:                          | Yes                                                                                                            |
| Flat-sealing:                             | No                                                                                                             |
| Suitable breath / respiratory protection: | No                                                                                                             |
| Pressure eliminator:                      | No                                                                                                             |
| Hydraulics:                               | No                                                                                                             |
| Pneumatics:                               | Yes                                                                                                            |
| Standard product:                         | Yes                                                                                                            |
| Mould coupling:                           | No                                                                                                             |