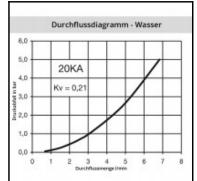

## Details

| Series:                                   | 20                                                                                                             |
|-------------------------------------------|----------------------------------------------------------------------------------------------------------------|
| Series long:                              | 20SF                                                                                                           |
| Bore in mm:                               | 2,7                                                                                                            |
| Bore area in mm <sup>2</sup> :            | 6                                                                                                              |
| Advantages:                               | One-hand operation. Small dimensions.                                                                          |
| Compatibility:                            | RECTUS 91                                                                                                      |
| Working pressure:                         | 35 bar maximum static working pressure with safety factor 4 to 1.                                              |
| Working temperature:                      | -20°C up to +100°C (NBR) -40°C up to +120/150°C<br>(EPDM) -15°C up to +200°C (FKM) depending on the<br>medium. |
| Shut-Off:                                 | Plug Straight-Through                                                                                          |
| Connection:                               | Hose barb 5 mm                                                                                                 |
| Connection description:                   | Hose barb 5 mm                                                                                                 |
| Connection type:                          | Hose barb                                                                                                      |
| Material:                                 | Brass                                                                                                          |
| Material description:                     | Brass CuZn39Pb3 2.0401 (except sleeve)                                                                         |
| Surface:                                  | blank finish                                                                                                   |
| Weight in kg:                             | 0,003                                                                                                          |
| Self-venting coupling:                    | No                                                                                                             |
| Safety locking system:                    | No                                                                                                             |
| Single-hand operation:                    | Yes                                                                                                            |
| Two-hand operation:                       | No                                                                                                             |
| Ball locking:                             | No                                                                                                             |
| Pin lock:                                 | No                                                                                                             |
| Ultra-FLO-valve:                          | No                                                                                                             |
| Vacuum suitable:                          | Yes                                                                                                            |
| Water-resistant:                          | Yes                                                                                                            |
| Flat-sealing:                             | No                                                                                                             |
| Suitable breath / respiratory protection: | No                                                                                                             |
| Pressure eliminator:                      | No                                                                                                             |
| Hydraulics:                               | No                                                                                                             |
| Pneumatics:                               | Yes                                                                                                            |
| Standard product:                         | Yes                                                                                                            |
| Mould coupling:                           | No                                                                                                             |