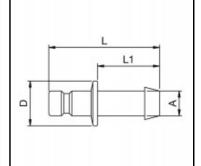

## Dimensions

| Connection A: | 4 mm |
|---------------|------|
| D mm:         | 7    |
| L mm:         | 24   |
| L1 mm:        | 13   |