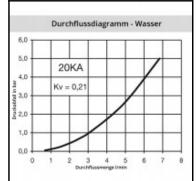

## Details

| Series:                                   | 20                                                                                                             |
|-------------------------------------------|----------------------------------------------------------------------------------------------------------------|
| Series long:                              | 20SF                                                                                                           |
| Bore in mm:                               | 2,7                                                                                                            |
| Bore area in mm <sup>2</sup> :            | 6                                                                                                              |
| Advantages:                               | One-hand operation. Small dimensions.                                                                          |
| Compatibility:                            | RECTUS 91                                                                                                      |
| Working pressure:                         | 35 bar maximum static working pressure with safety factor 4 to 1.                                              |
| Working temperature:                      | -20°C up to +100°C (NBR) -40°C up to +120/150°C<br>(EPDM) -15°C up to +200°C (FKM) depending on the<br>medium. |
| Shut-Off:                                 | Plug Straight-Through                                                                                          |
| Connection:                               | Hose barb 4mm LW(3/16")                                                                                        |
| Connection description:                   | Hose barb 4mm LW(3/16")                                                                                        |
| Connection type:                          | Hose barb                                                                                                      |
| Material:                                 | stainless steel AISI 303                                                                                       |
| Material description:                     | stainless steel AISI 303                                                                                       |
| Surface:                                  | blank finish                                                                                                   |
| Weight in kg:                             | 0,002                                                                                                          |
| Self-venting coupling:                    | No                                                                                                             |
| Safety locking system:                    | No                                                                                                             |
| Single-hand operation:                    | Yes                                                                                                            |
| Two-hand operation:                       | No                                                                                                             |
| Ball locking:                             | No                                                                                                             |
| Pin lock:                                 | No                                                                                                             |
| Ultra-FLO-valve:                          | No                                                                                                             |
| Vacuum suitable:                          | Yes                                                                                                            |
| Water-resistant:                          | Yes                                                                                                            |
| Flat-sealing:                             | No                                                                                                             |
| Suitable breath / respiratory protection: | No                                                                                                             |
| Pressure eliminator:                      | No                                                                                                             |
| Hydraulics:                               | No                                                                                                             |
| Pneumatics:                               | Yes                                                                                                            |
| Standard product:                         | No                                                                                                             |
| Mould coupling:                           | No                                                                                                             |