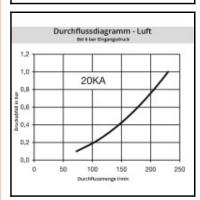

## Details

| Series:                                   | 20                                                                                                             |
|-------------------------------------------|----------------------------------------------------------------------------------------------------------------|
| Series long:                              | 20SF                                                                                                           |
| Bore in mm:                               | 2,7                                                                                                            |
| Bore area in mm <sup>2</sup> :            | 6                                                                                                              |
| Advantages:                               | One-hand operation. Small dimensions.                                                                          |
| Compatibility:                            | RECTUS 91                                                                                                      |
| Working pressure:                         | 35 bar maximum static working pressure with safety factor 4 to 1.                                              |
| Working temperature:                      | -20°C up to +100°C (NBR) -40°C up to +120/150°C<br>(EPDM) -15°C up to +200°C (FKM) depending on the<br>medium. |
| Shut-Off:                                 | Plug Straight-Through                                                                                          |
| Connection:                               | Hose barb 4mm LW(3/16")                                                                                        |
| Connection description:                   | Hose barb 4mm LW(3/16")                                                                                        |
| Connection type:                          | Hose barb                                                                                                      |
| Material:                                 | stainless steel AISI 303                                                                                       |
| Material description:                     | stainless steel AISI 303                                                                                       |
| Surface:                                  | blank finish                                                                                                   |
| Weight in kg:                             | 0,002                                                                                                          |
| Self-venting coupling:                    | No                                                                                                             |
| Safety locking system:                    | No                                                                                                             |
| Single-hand operation:                    | Yes                                                                                                            |
| Two-hand operation:                       | No                                                                                                             |
| Ball locking:                             | No                                                                                                             |
| Pin lock:                                 | No                                                                                                             |
| Ultra-FLO-valve:                          | No                                                                                                             |
| Vacuum suitable:                          | Yes                                                                                                            |
| Water-resistant:                          | Yes                                                                                                            |
| Flat-sealing:                             | No                                                                                                             |
| Suitable breath / respiratory protection: | No                                                                                                             |
| Pressure eliminator:                      | No                                                                                                             |
| Hydraulics:                               | No                                                                                                             |
| Pneumatics:                               | Yes                                                                                                            |
| Standard product:                         | No                                                                                                             |
| Mould coupling:                           | No                                                                                                             |