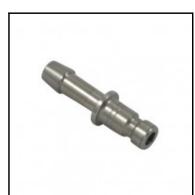

## Description

Plug straight-through, hose barb 4mm (3/16), nominal diameter 2,7, <35 bar, stainless steel AISI 303

Mini industrial coupling with internationally used profile. Frequent use in medical technology and chemistry/pharmacy. Coupling system with single-hand operation. High flow despite small dimensions plus many applications with a variety of medio.

## Details

| Series:                                   | 20                                                                                                             |
|-------------------------------------------|----------------------------------------------------------------------------------------------------------------|
| Series long:                              | 20SF                                                                                                           |
| Bore in mm:                               | 2,7                                                                                                            |
| Bore area in mm <sup>2</sup> :            | 6                                                                                                              |
| Advantages:                               | One-hand operation. Small dimensions.                                                                          |
| Compatibility:                            | RECTUS 91                                                                                                      |
| Working pressure:                         | 35 bar maximum static working pressure with safety factor 4 to 1.                                              |
| Working temperature:                      | -20°C up to +100°C (NBR) -40°C up to +120/150°C<br>(EPDM) -15°C up to +200°C (FKM) depending on the<br>medium. |
| Shut-Off:                                 | Plug Straight-Through                                                                                          |
| Connection:                               | Hose barb 4mm LW(3/16")                                                                                        |
| Connection description:                   | Hose barb 4mm LW(3/16")                                                                                        |
| Connection type:                          | Hose barb                                                                                                      |
| Material:                                 | stainless steel AISI 303                                                                                       |
| Material description:                     | stainless steel AISI 303                                                                                       |
| Surface:                                  | blank finish                                                                                                   |
| Weight in kg:                             | 0,002                                                                                                          |
| Self-venting coupling:                    | No                                                                                                             |
| Safety locking system:                    | No                                                                                                             |
| Single-hand operation:                    | Yes                                                                                                            |
| Two-hand operation:                       | No                                                                                                             |
| Ball locking:                             | No                                                                                                             |
| Pin lock:                                 | No                                                                                                             |
| Ultra-FLO-valve:                          | No                                                                                                             |
| Vacuum suitable:                          | Yes                                                                                                            |
| Water-resistant:                          | Yes                                                                                                            |
| Flat-sealing:                             | No                                                                                                             |
| Suitable breath / respiratory protection: | No                                                                                                             |
| Pressure eliminator:                      | No                                                                                                             |
| Hydraulics:                               | No                                                                                                             |
| Pneumatics:                               | Yes                                                                                                            |
| Standard product:                         | No                                                                                                             |
| Mould coupling:                           | No                                                                                                             |