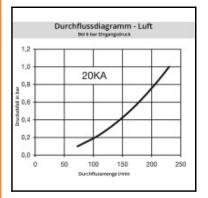

## Details

|                                           | 20<br>20SF                                                                                               |
|-------------------------------------------|----------------------------------------------------------------------------------------------------------|
| Series long:                              | 20SF                                                                                                     |
| ,                                         |                                                                                                          |
|                                           | 2,7                                                                                                      |
| Bore area in mm²:                         | 6                                                                                                        |
| Advantages:                               | One-hand operation. Small dimensions.                                                                    |
| Compatibility:                            | RECTUS 91                                                                                                |
| Working pressure:                         | 35 bar maximum static working pressure with safety factor 4 to 1.                                        |
| Working temperature:                      | -20°C up to +100°C (NBR) -40°C up to +120/150°C (EPDM) -15°C up to +200°C (FKM) depending on the medium. |
| Shut-Off:                                 | Plug Straight-Through                                                                                    |
| Connection:                               | Hose barb 4mm LW(3/16")                                                                                  |
| Connection description:                   | Hose barb 4mm LW(3/16")                                                                                  |
| Connection type:                          | Hose barb                                                                                                |
| Material:                                 | Brass                                                                                                    |
| Material description:                     | Brass CuZn39Pb3 2.0401 (except sleeve)                                                                   |
| Surface:                                  | blank finish                                                                                             |
| Weight in kg:                             | 0,002                                                                                                    |
| Self-venting coupling:                    | No                                                                                                       |
| Safety locking system:                    | No                                                                                                       |
| Single-hand operation:                    | Yes                                                                                                      |
| Two-hand operation:                       | No                                                                                                       |
| Ball locking:                             | No                                                                                                       |
| Pin lock:                                 | No                                                                                                       |
| Ultra-FLO-valve:                          | No                                                                                                       |
| Vacuum suitable:                          | Yes                                                                                                      |
| Water-resistant:                          | Yes                                                                                                      |
| Flat-sealing:                             | No                                                                                                       |
| Suitable breath / respiratory protection: | No                                                                                                       |
|                                           | No                                                                                                       |
| Hydraulics:                               | No                                                                                                       |
| Pneumatics:                               | Yes                                                                                                      |
| Standard product:                         | Yes                                                                                                      |
| Mould coupling:                           | No                                                                                                       |