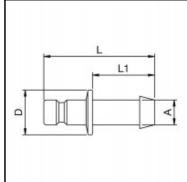

## **Dimensions**

| Connection A: | 4 mm |
|---------------|------|
| D mm:         | 7    |
| L mm:         | 24   |
| L1 mm:        | 13   |