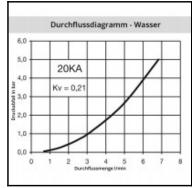

## Details

|                                           | 20<br>20SF                                                                                               |
|-------------------------------------------|----------------------------------------------------------------------------------------------------------|
| Series long:                              | 20SF                                                                                                     |
| ,                                         |                                                                                                          |
|                                           | 2,7                                                                                                      |
| Bore area in mm²:                         | 6                                                                                                        |
| Advantages:                               | One-hand operation. Small dimensions.                                                                    |
| Compatibility:                            | RECTUS 91                                                                                                |
| Working pressure:                         | 35 bar maximum static working pressure with safety factor 4 to 1.                                        |
| Working temperature:                      | -20°C up to +100°C (NBR) -40°C up to +120/150°C (EPDM) -15°C up to +200°C (FKM) depending on the medium. |
| Shut-Off:                                 | Plug Straight-Through                                                                                    |
| Connection:                               | Hose barb 4mm LW(3/16")                                                                                  |
| Connection description:                   | Hose barb 4mm LW(3/16")                                                                                  |
| Connection type:                          | Hose barb                                                                                                |
| Material:                                 | Brass                                                                                                    |
| Material description:                     | Brass CuZn39Pb3 2.0401 (except sleeve)                                                                   |
| Surface:                                  | blank finish                                                                                             |
| Weight in kg:                             | 0,002                                                                                                    |
| Self-venting coupling:                    | No                                                                                                       |
| Safety locking system:                    | No                                                                                                       |
| Single-hand operation:                    | Yes                                                                                                      |
| Two-hand operation:                       | No                                                                                                       |
| Ball locking:                             | No                                                                                                       |
| Pin lock:                                 | No                                                                                                       |
| Ultra-FLO-valve:                          | No                                                                                                       |
| Vacuum suitable:                          | Yes                                                                                                      |
| Water-resistant:                          | Yes                                                                                                      |
| Flat-sealing:                             | No                                                                                                       |
| Suitable breath / respiratory protection: | No                                                                                                       |
|                                           | No                                                                                                       |
| Hydraulics:                               | No                                                                                                       |
| Pneumatics:                               | Yes                                                                                                      |
| Standard product:                         | Yes                                                                                                      |
| Mould coupling:                           | No                                                                                                       |