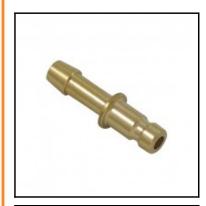

## Description

Plug straight-through, hose barb 4mm (3/16), nominal diameter 2,7, <35 bar, brass

Mini industrial coupling with internationally used profile. Frequent use in medical technology and chemistry/pharmacy. Coupling system with single-hand operation. High flow despite small dimensions plus many applications with a variety of medio.

## Details

|                                           | 20<br>20SF                                                                                               |
|-------------------------------------------|----------------------------------------------------------------------------------------------------------|
| Series long:                              | 20SF                                                                                                     |
| ,                                         |                                                                                                          |
|                                           | 2,7                                                                                                      |
| Bore area in mm²:                         | 6                                                                                                        |
| Advantages:                               | One-hand operation. Small dimensions.                                                                    |
| Compatibility:                            | RECTUS 91                                                                                                |
| Working pressure:                         | 35 bar maximum static working pressure with safety factor 4 to 1.                                        |
| Working temperature:                      | -20°C up to +100°C (NBR) -40°C up to +120/150°C (EPDM) -15°C up to +200°C (FKM) depending on the medium. |
| Shut-Off:                                 | Plug Straight-Through                                                                                    |
| Connection:                               | Hose barb 4mm LW(3/16")                                                                                  |
| Connection description:                   | Hose barb 4mm LW(3/16")                                                                                  |
| Connection type:                          | Hose barb                                                                                                |
| Material:                                 | Brass                                                                                                    |
| Material description:                     | Brass CuZn39Pb3 2.0401 (except sleeve)                                                                   |
| Surface:                                  | blank finish                                                                                             |
| Weight in kg:                             | 0,002                                                                                                    |
| Self-venting coupling:                    | No                                                                                                       |
| Safety locking system:                    | No                                                                                                       |
| Single-hand operation:                    | Yes                                                                                                      |
| Two-hand operation:                       | No                                                                                                       |
| Ball locking:                             | No                                                                                                       |
| Pin lock:                                 | No                                                                                                       |
| Ultra-FLO-valve:                          | No                                                                                                       |
| Vacuum suitable:                          | Yes                                                                                                      |
| Water-resistant:                          | Yes                                                                                                      |
| Flat-sealing:                             | No                                                                                                       |
| Suitable breath / respiratory protection: | No                                                                                                       |
|                                           | No                                                                                                       |
| Hydraulics:                               | No                                                                                                       |
| Pneumatics:                               | Yes                                                                                                      |
| Standard product:                         | Yes                                                                                                      |
| Mould coupling:                           | No                                                                                                       |